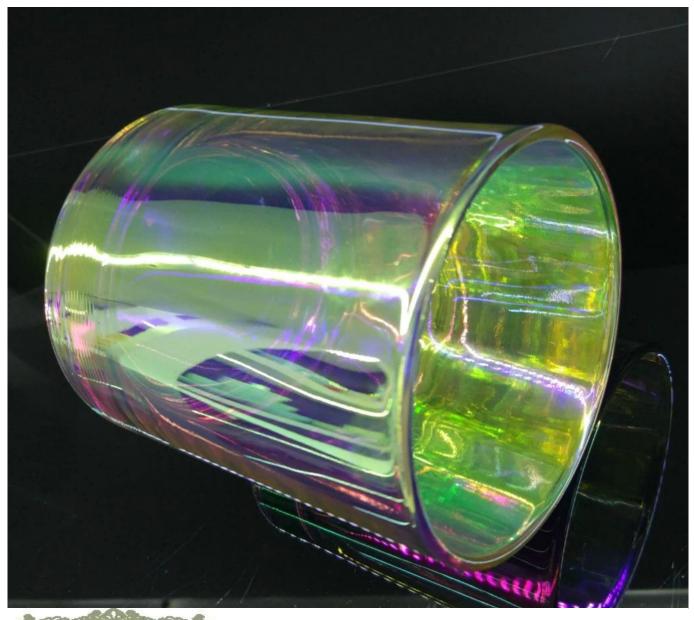

## luxury iridescent glass candle jar with lids

|                  | In come                                                                                                                                          |
|------------------|--------------------------------------------------------------------------------------------------------------------------------------------------|
| Product Details  |                                                                                                                                                  |
| Item No.         | SG8090RX                                                                                                                                         |
| Material         | High glass material                                                                                                                              |
| Process          | machine made                                                                                                                                     |
| Samples time     | 1. 5 days if at exist shaped and size of glass                                                                                                   |
|                  | 2. 15 days if need new shape or size of glass                                                                                                    |
| Packing          | Normal packing,4 pcs into inner box, 48 pcs per carton                                                                                           |
| Product Capacity | 500,000~1,000,000 pcs per month                                                                                                                  |
| Delivery time    | Within 35 days after the sample and order confirmed                                                                                              |
| Payment terms    | 30% deposit by T/T in advance and the balance against the copy of B/L $$                                                                         |
| Shipment         | By sea, by air, by Express and your shipping agent is acceptable                                                                                 |
| Product Features | 1. Machine made <u>votive glass candles jar</u> with high quality                                                                                |
|                  | 2. Suitable for used in hotel, home, etc.                                                                                                        |
|                  | 3. It is eco-friendly                                                                                                                            |
|                  | 4. Meet ASMT test                                                                                                                                |
| For your choices | 1. Different designs and sizes for choice                                                                                                        |
|                  | 2 .Any color painted, frost, electroplate, pattern laser carver processing                                                                       |
|                  | 3. Special package like shrink wrap, color gift box, white gift box etc.                                                                         |
|                  | 4. We have exclusive workers for quality control                                                                                                 |
|                  | 5. We have professional workshop and warehouse to ensure the delivery time                                                                       |
| For your choices | <ol> <li>Special package like shrink wrap, color gift box, white gift box etc.</li> <li>We have exclusive workers for quality control</li> </ol> |