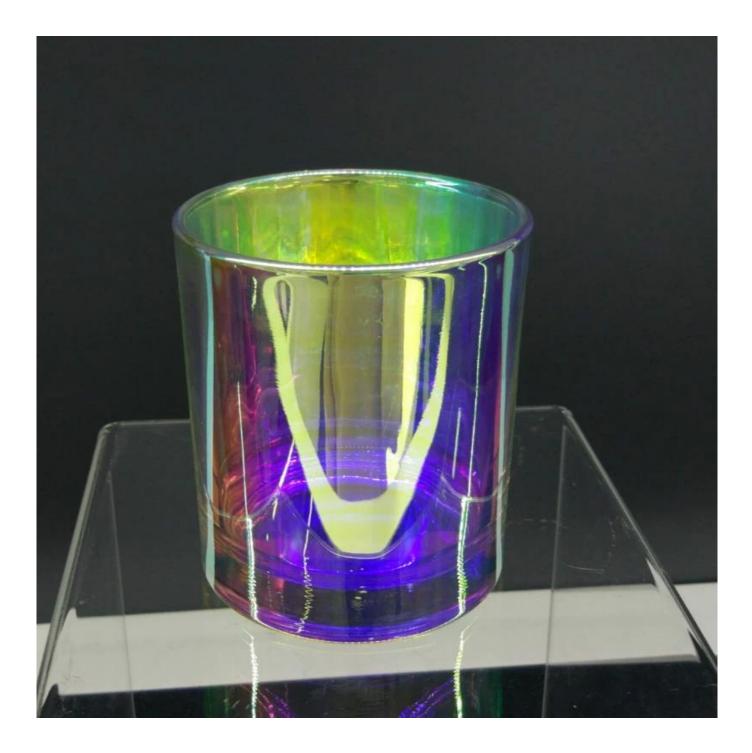

## luxury iridescent glass candle jar with lids

|                  | In come                                                                                                                                          |
|------------------|--------------------------------------------------------------------------------------------------------------------------------------------------|
| Product Details  |                                                                                                                                                  |
| Item No.         | SG8090RX                                                                                                                                         |
| Material         | High glass material                                                                                                                              |
| Process          | machine made                                                                                                                                     |
| Samples time     | 1. 5 days if at exist shaped and size of glass                                                                                                   |
|                  | 2. 15 days if need new shape or size of glass                                                                                                    |
| Packing          | Normal packing,4 pcs into inner box, 48 pcs per carton                                                                                           |
| Product Capacity | 500,000~1,000,000 pcs per month                                                                                                                  |
| Delivery time    | Within 35 days after the sample and order confirmed                                                                                              |
| Payment terms    | 30% deposit by T/T in advance and the balance against the copy of B/L $$                                                                         |
| Shipment         | By sea, by air, by Express and your shipping agent is acceptable                                                                                 |
| Product Features | 1. Machine made <u>votive glass candles jar</u> with high quality                                                                                |
|                  | 2. Suitable for used in hotel, home, etc.                                                                                                        |
|                  | 3. It is eco-friendly                                                                                                                            |
|                  | 4. Meet ASMT test                                                                                                                                |
| For your choices | 1. Different designs and sizes for choice                                                                                                        |
|                  | 2 .Any color painted, frost, electroplate, pattern laser carver processing                                                                       |
|                  | 3. Special package like shrink wrap, color gift box, white gift box etc.                                                                         |
|                  | 4. We have exclusive workers for quality control                                                                                                 |
|                  | 5. We have professional workshop and warehouse to ensure the delivery time                                                                       |
| For your choices | <ol> <li>Special package like shrink wrap, color gift box, white gift box etc.</li> <li>We have exclusive workers for quality control</li> </ol> |