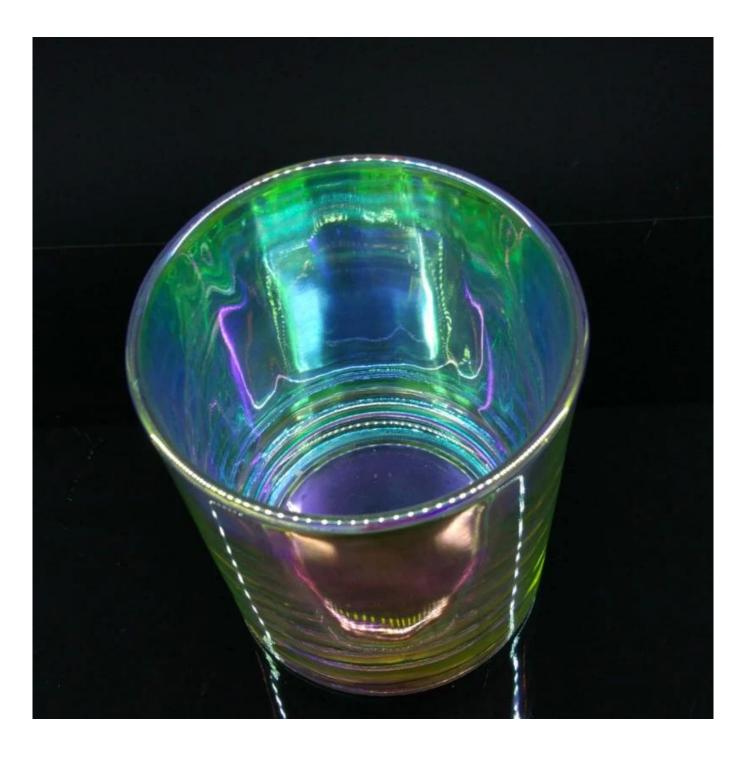

## luxury iridescent glass candle jar with lids

|                  | In come                                                                                                                                          |
|------------------|--------------------------------------------------------------------------------------------------------------------------------------------------|
| Product Details  |                                                                                                                                                  |
| Item No.         | SG8090RX                                                                                                                                         |
| Material         | High glass material                                                                                                                              |
| Process          | machine made                                                                                                                                     |
| Samples time     | 1. 5 days if at exist shaped and size of glass                                                                                                   |
|                  | 2. 15 days if need new shape or size of glass                                                                                                    |
| Packing          | Normal packing,4 pcs into inner box, 48 pcs per carton                                                                                           |
| Product Capacity | 500,000~1,000,000 pcs per month                                                                                                                  |
| Delivery time    | Within 35 days after the sample and order confirmed                                                                                              |
| Payment terms    | 30% deposit by T/T in advance and the balance against the copy of B/L $$                                                                         |
| Shipment         | By sea, by air, by Express and your shipping agent is acceptable                                                                                 |
| Product Features | 1. Machine made <u>votive glass candles jar</u> with high quality                                                                                |
|                  | 2. Suitable for used in hotel, home, etc.                                                                                                        |
|                  | 3. It is eco-friendly                                                                                                                            |
|                  | 4. Meet ASMT test                                                                                                                                |
| For your choices | 1. Different designs and sizes for choice                                                                                                        |
|                  | 2 .Any color painted, frost, electroplate, pattern laser carver processing                                                                       |
|                  | 3. Special package like shrink wrap, color gift box, white gift box etc.                                                                         |
|                  | 4. We have exclusive workers for quality control                                                                                                 |
|                  | 5. We have professional workshop and warehouse to ensure the delivery time                                                                       |
| For your choices | <ol> <li>Special package like shrink wrap, color gift box, white gift box etc.</li> <li>We have exclusive workers for quality control</li> </ol> |