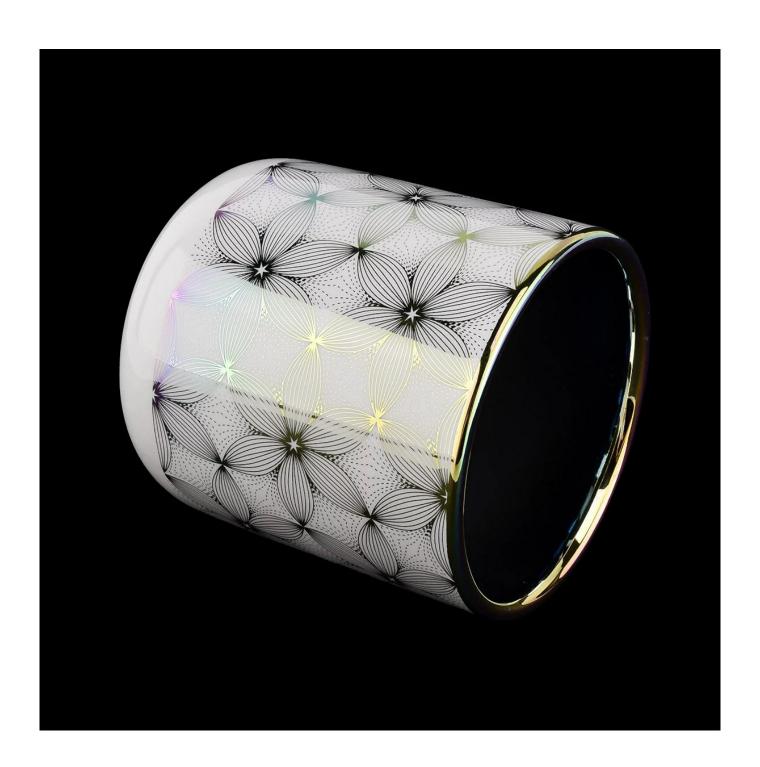

| product name            | iridescent ceramic candle jar with printing artwork  MOQ: 3000 pieces luxury iridescent ceramic candle jar with silver artwork                                                                                            |
|-------------------------|---------------------------------------------------------------------------------------------------------------------------------------------------------------------------------------------------------------------------|
| Article                 | SGXYT20112715                                                                                                                                                                                                             |
| Cut it                  | Top dia: 88mm Bottom dia: 45mm Height: 98mm Weight: 309g Capacity: 405ml                                                                                                                                                  |
| Capacity                | candle holders of different sizes etc. It's available                                                                                                                                                                     |
| Sampling time           | 1.5 days if the shape and size of the products exist 2.15 days if you need a new shape and size of the products                                                                                                           |
| package                 | Regular security packing 24 pieces / 36 pieces / 48 pieces and so on for export carton with egg divider                                                                                                                   |
| MOQ                     | 3000pcs                                                                                                                                                                                                                   |
| Delivery time           | Within 55 days of order confirmation                                                                                                                                                                                      |
| Payment terms           | 30% deposit by T / T in advance, the balance after showing the copy of B / L $$                                                                                                                                           |
| Product characteristics | <ol> <li>High quality and competitive prices</li> <li>ASTM test</li> <li>Ecological</li> <li>It is widely aimed at weddings, parties, home, bars etc.</li> <li>ceramic contianer with transmutation decoration</li> </ol> |