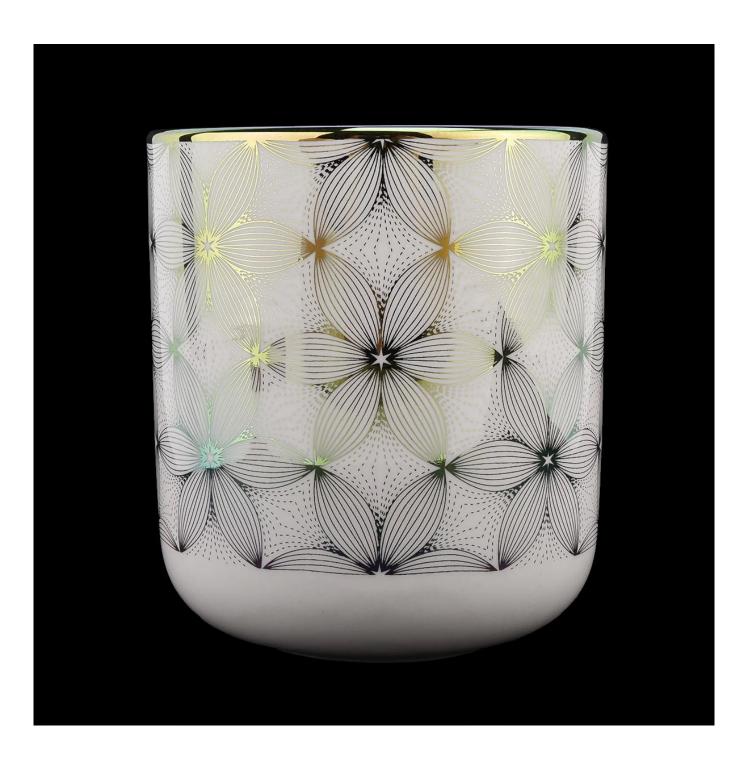

| product name            | iridescent ceramic candle jar with printing artwork  MOQ: 3000 pieces luxury iridescent ceramic candle jar with silver artwork                                                                                            |
|-------------------------|---------------------------------------------------------------------------------------------------------------------------------------------------------------------------------------------------------------------------|
| Article                 | SGXYT20112715                                                                                                                                                                                                             |
| Cut it                  | Top dia: 88mm Bottom dia: 45mm Height: 98mm Weight: 309g Capacity: 405ml                                                                                                                                                  |
| Capacity                | candle holders of different sizes etc. It's available                                                                                                                                                                     |
| Sampling time           | 1.5 days if the shape and size of the products exist 2.15 days if you need a new shape and size of the products                                                                                                           |
| package                 | Regular security packing 24 pieces / 36 pieces / 48 pieces and so on for export carton with egg divider                                                                                                                   |
| MOQ                     | 3000pcs                                                                                                                                                                                                                   |
| Delivery time           | Within 55 days of order confirmation                                                                                                                                                                                      |
| Payment terms           | 30% deposit by T / T in advance, the balance after showing the copy of B / L $$                                                                                                                                           |
| Product characteristics | <ol> <li>High quality and competitive prices</li> <li>ASTM test</li> <li>Ecological</li> <li>It is widely aimed at weddings, parties, home, bars etc.</li> <li>ceramic contianer with transmutation decoration</li> </ol> |