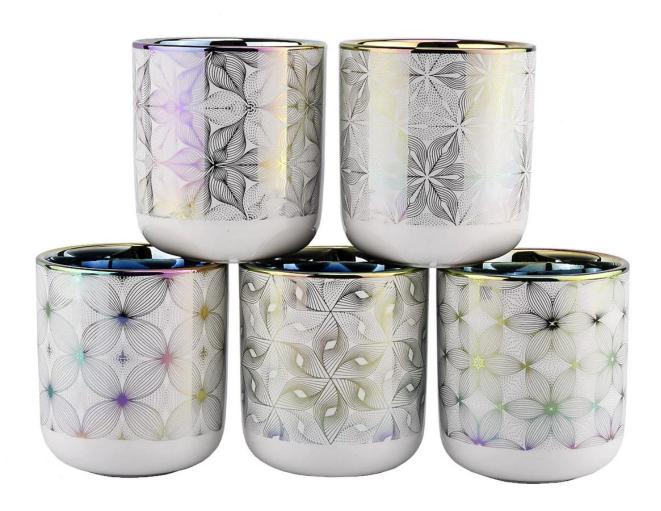

| product name            | iridescent ceramic candle jar with printing artwork  MOQ: 3000 pieces luxury iridescent ceramic candle jar with silver artwork                                                                                            |
|-------------------------|---------------------------------------------------------------------------------------------------------------------------------------------------------------------------------------------------------------------------|
| Article                 | SGXYT20112715                                                                                                                                                                                                             |
| Cut it                  | Top dia: 88mm Bottom dia: 45mm Height: 98mm Weight: 309g Capacity: 405ml                                                                                                                                                  |
| Capacity                | candle holders of different sizes etc. It's available                                                                                                                                                                     |
| Sampling time           | 1.5 days if the shape and size of the products exist 2.15 days if you need a new shape and size of the products                                                                                                           |
| package                 | Regular security packing 24 pieces / 36 pieces / 48 pieces and so on for export carton with egg divider                                                                                                                   |
| MOQ                     | 3000pcs                                                                                                                                                                                                                   |
| Delivery time           | Within 55 days of order confirmation                                                                                                                                                                                      |
| Payment terms           | 30% deposit by T / T in advance, the balance after showing the copy of B / L $$                                                                                                                                           |
| Product characteristics | <ol> <li>High quality and competitive prices</li> <li>ASTM test</li> <li>Ecological</li> <li>It is widely aimed at weddings, parties, home, bars etc.</li> <li>ceramic contianer with transmutation decoration</li> </ol> |