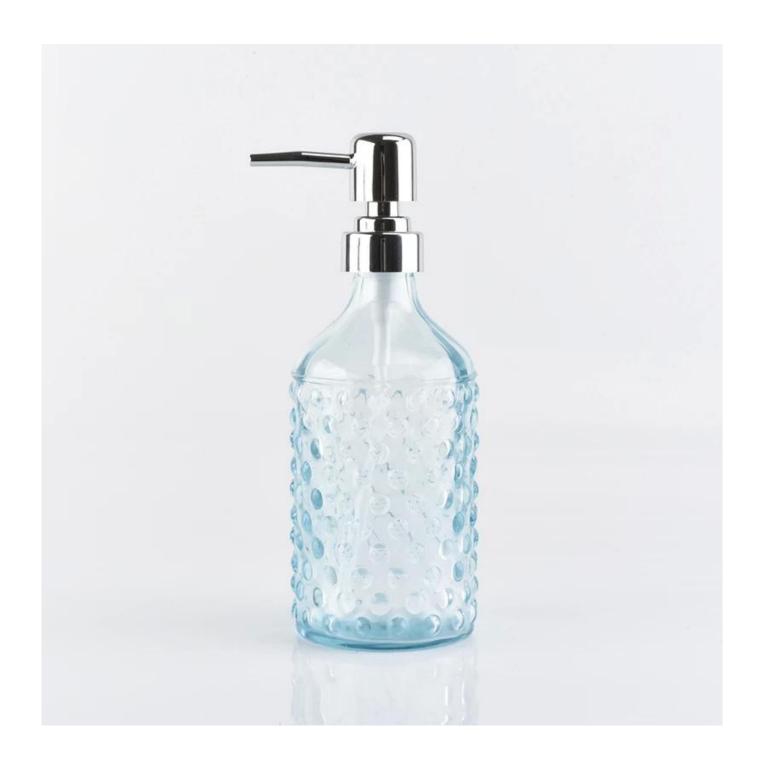

## luxury hotel decorative blue glass bathroom sets

| Product Details  |                                                                                                                                                                                                                                                                                                                                                              |
|------------------|--------------------------------------------------------------------------------------------------------------------------------------------------------------------------------------------------------------------------------------------------------------------------------------------------------------------------------------------------------------|
|                  |                                                                                                                                                                                                                                                                                                                                                              |
| Material         | color glass                                                                                                                                                                                                                                                                                                                                                  |
| craft            | Machine made glass bathroom sets                                                                                                                                                                                                                                                                                                                             |
| Sample time      | <ol> <li>5 days if there is glass shape and size</li> <li>15 days, if you need new shapes and sizes glass</li> </ol>                                                                                                                                                                                                                                         |
| Packing          | The usual packing, 4 pieces in the inner box, 48 pieces box                                                                                                                                                                                                                                                                                                  |
| Product Capacity | 500,000 ~ 1,000,000 pieces per month                                                                                                                                                                                                                                                                                                                         |
| Delivery time    | Within 35 days after sampling and order confirmed                                                                                                                                                                                                                                                                                                            |
| Payment terms    | 30% deposit by T / T in advance and balance against copy of B / L                                                                                                                                                                                                                                                                                            |
| Delivery         | By sea, by air, through express and shipping agent acceptable                                                                                                                                                                                                                                                                                                |
| Product Features | <ol> <li>Home decorations glass candle jar from high quality</li> <li>Suitable for use at hotel, home, etc.</li> <li>Meet the ASTM Test</li> </ol>                                                                                                                                                                                                           |
| For your choice  | <ol> <li>Various designs and sizes for selection</li> <li>Any color painted, cool, plating, laser model Processing cutter</li> <li>Special package as shrink film, color gift box, white gift box, etc.</li> <li>We are the exclusive employee of quality control</li> <li>We have a professional workshop and warehouse for ensure delivery time</li> </ol> |