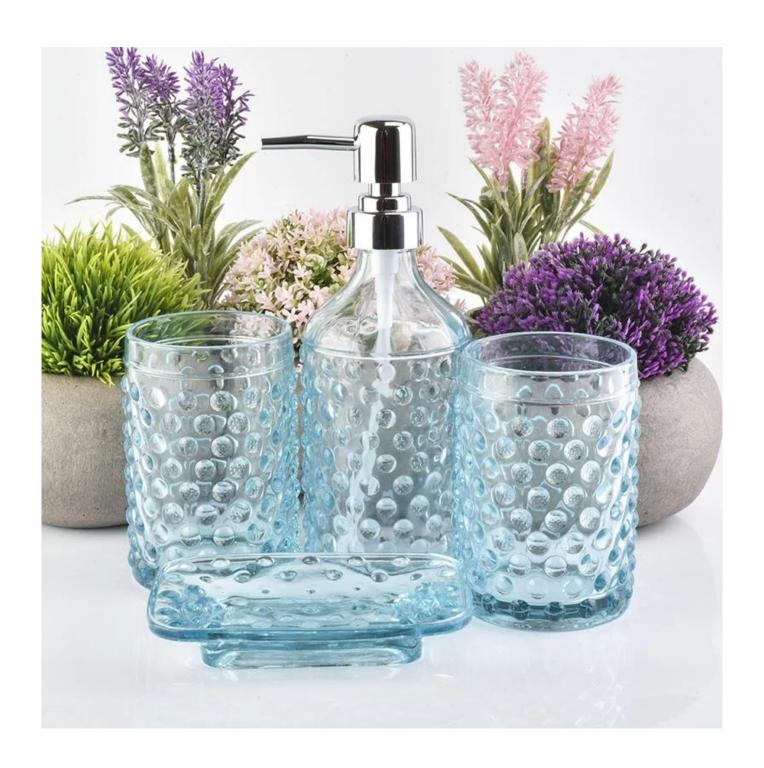

## luxury hotel decorative blue glass bathroom sets

| Product Details  |                                                                                                                                                                                                                                                                                                                                                              |
|------------------|--------------------------------------------------------------------------------------------------------------------------------------------------------------------------------------------------------------------------------------------------------------------------------------------------------------------------------------------------------------|
|                  |                                                                                                                                                                                                                                                                                                                                                              |
| Material         | color glass                                                                                                                                                                                                                                                                                                                                                  |
| craft            | Machine made glass bathroom sets                                                                                                                                                                                                                                                                                                                             |
| Sample time      | <ol> <li>5 days if there is glass shape and size</li> <li>15 days, if you need new shapes and sizes glass</li> </ol>                                                                                                                                                                                                                                         |
| Packing          | The usual packing, 4 pieces in the inner box, 48 pieces box                                                                                                                                                                                                                                                                                                  |
| Product Capacity | 500,000 ~ 1,000,000 pieces per month                                                                                                                                                                                                                                                                                                                         |
| Delivery time    | Within 35 days after sampling and order confirmed                                                                                                                                                                                                                                                                                                            |
| Payment terms    | 30% deposit by T / T in advance and balance against copy of B / L                                                                                                                                                                                                                                                                                            |
| Delivery         | By sea, by air, through express and shipping agent acceptable                                                                                                                                                                                                                                                                                                |
| Product Features | <ol> <li>Home decorations glass candle jar from high quality</li> <li>Suitable for use at hotel, home, etc.</li> <li>Meet the ASTM Test</li> </ol>                                                                                                                                                                                                           |
| For your choice  | <ol> <li>Various designs and sizes for selection</li> <li>Any color painted, cool, plating, laser model Processing cutter</li> <li>Special package as shrink film, color gift box, white gift box, etc.</li> <li>We are the exclusive employee of quality control</li> <li>We have a professional workshop and warehouse for ensure delivery time</li> </ol> |