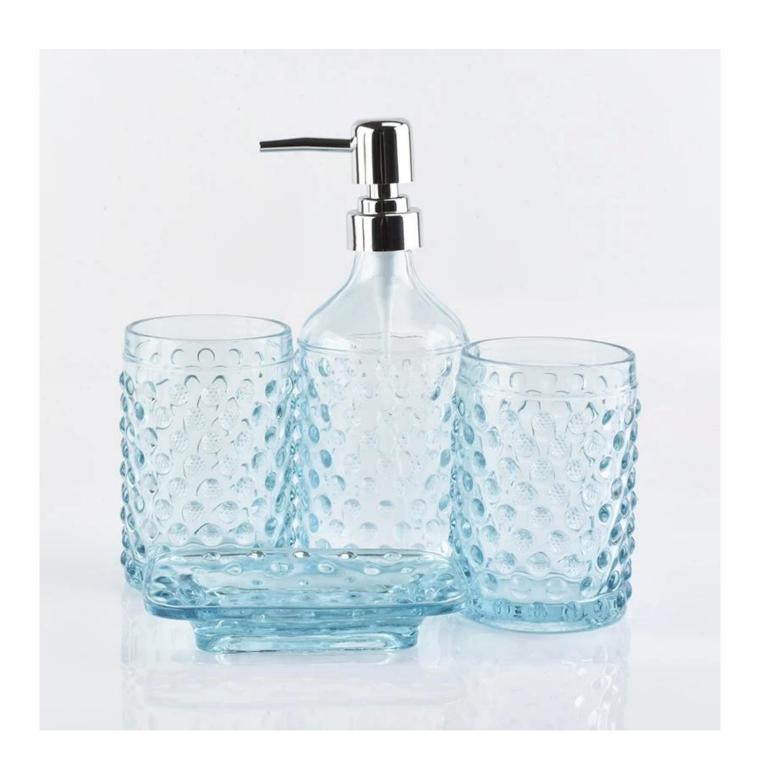

## luxury hotel decorative blue glass bathroom sets

| Product Details  |                                                                                                                                                                                                                                                                                                                                                              |
|------------------|--------------------------------------------------------------------------------------------------------------------------------------------------------------------------------------------------------------------------------------------------------------------------------------------------------------------------------------------------------------|
|                  |                                                                                                                                                                                                                                                                                                                                                              |
| Material         | color glass                                                                                                                                                                                                                                                                                                                                                  |
| craft            | Machine made glass bathroom sets                                                                                                                                                                                                                                                                                                                             |
| Sample time      | <ol> <li>5 days if there is glass shape and size</li> <li>15 days, if you need new shapes and sizes glass</li> </ol>                                                                                                                                                                                                                                         |
| Packing          | The usual packing, 4 pieces in the inner box, 48 pieces box                                                                                                                                                                                                                                                                                                  |
| Product Capacity | 500,000 ~ 1,000,000 pieces per month                                                                                                                                                                                                                                                                                                                         |
| Delivery time    | Within 35 days after sampling and order confirmed                                                                                                                                                                                                                                                                                                            |
| Payment terms    | 30% deposit by T / T in advance and balance against copy of B / L                                                                                                                                                                                                                                                                                            |
| Delivery         | By sea, by air, through express and shipping agent acceptable                                                                                                                                                                                                                                                                                                |
| Product Features | <ol> <li>Home decorations glass candle jar from high quality</li> <li>Suitable for use at hotel, home, etc.</li> <li>Meet the ASTM Test</li> </ol>                                                                                                                                                                                                           |
| For your choice  | <ol> <li>Various designs and sizes for selection</li> <li>Any color painted, cool, plating, laser model Processing cutter</li> <li>Special package as shrink film, color gift box, white gift box, etc.</li> <li>We are the exclusive employee of quality control</li> <li>We have a professional workshop and warehouse for ensure delivery time</li> </ol> |