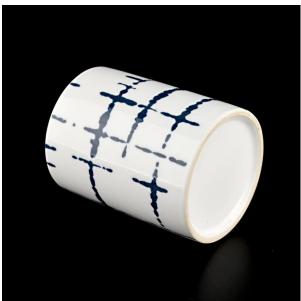

## Flexible size design can be expanded quickly Your market

Top DIA.: 83mm

Bottom diameter:83mm

Height: 106mm. Capacity: 400ml. Weight: 315g

We translate your ideas into creative spices products, we sell yourself in the local market.