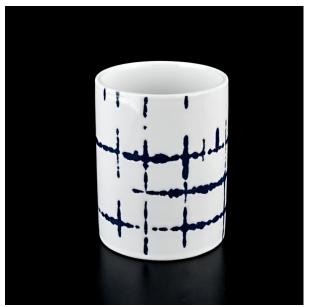

## Flexible size design can be expanded quickly Your market

Top DIA.: 83mm

Bottom diameter:83mm

Height: 106mm. Capacity: 400ml. Weight: 315g

We translate your ideas into creative spices products, we sell yourself in the local market.