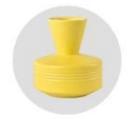

## Flexible size design can be expanded quickly Your market

Top DIA.: 83mm

Bottom diameter:83mm

Height: 106mm. Capacity: 400ml. Weight: 315g

We translate your ideas into creative spices products, we sell yourself in the local market.