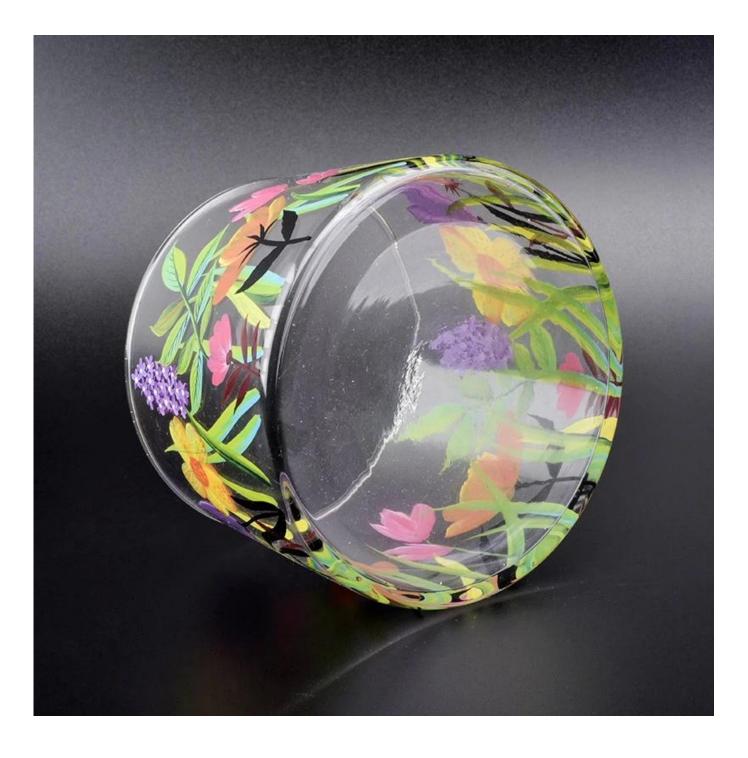

## luxury hand painted glass candle holders

| Product Details  |                                                                           |
|------------------|---------------------------------------------------------------------------|
|                  |                                                                           |
| Material         | high white glass                                                          |
| craft            | Machine made glass candle holders                                         |
| Sample time      | 1. 5 days if there is glass shape and size                                |
|                  | 2. 15 days, if you need new shapes and sizes glass                        |
| Packing          | The usual packing, 4 pieces in the inner box, 48 pieces box               |
| Product Capacity | 500,000 ~ 1,000,000 pieces per month                                      |
| Delivery time    | Within 35 days after sampling and order confirmed                         |
| Payment terms    | 30% deposit by T / T in advance and balance against copy of B / L         |
| Delivery         | By sea, by air, through express and shipping agent acceptable             |
|                  | 1. Home decorations glass candle jar from high quality                    |
| Product Features | 2. Suitable for use at hotel, home, etc.                                  |
|                  | 3. Meet the ASTM Test                                                     |
|                  | 1. Various designs and sizes for selection                                |
|                  | 2 Any color painted, cool, plating, laser model Processing cutter         |
| For your choice  | 3. Special package as shrink film, color gift box, white gift box, etc.   |
|                  | 4. We are the exclusive employee of quality control                       |
|                  | 5. We have a professional workshop and warehouse for ensure delivery time |