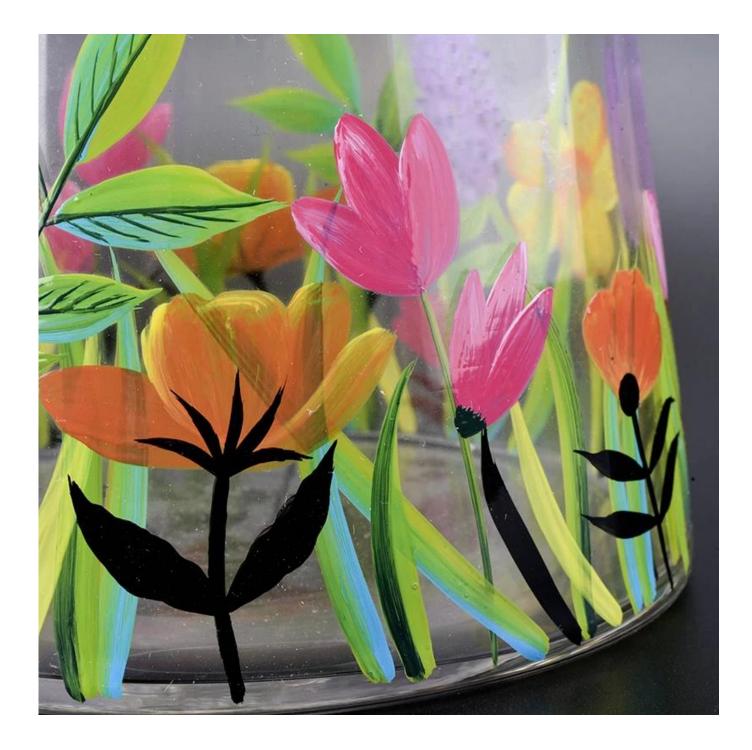

## luxury hand painted glass candle holders

| Product Details  |                                                                           |
|------------------|---------------------------------------------------------------------------|
|                  |                                                                           |
| Material         | high white glass                                                          |
| craft            | Machine made glass candle holders                                         |
| Sample time      | 1. 5 days if there is glass shape and size                                |
|                  | 2. 15 days, if you need new shapes and sizes glass                        |
| Packing          | The usual packing, 4 pieces in the inner box, 48 pieces box               |
| Product Capacity | 500,000 ~ 1,000,000 pieces per month                                      |
| Delivery time    | Within 35 days after sampling and order confirmed                         |
| Payment terms    | 30% deposit by T / T in advance and balance against copy of B / L         |
| Delivery         | By sea, by air, through express and shipping agent acceptable             |
|                  | 1. Home decorations glass candle jar from high quality                    |
| Product Features | 2. Suitable for use at hotel, home, etc.                                  |
|                  | 3. Meet the ASTM Test                                                     |
|                  | 1. Various designs and sizes for selection                                |
|                  | 2 Any color painted, cool, plating, laser model Processing cutter         |
| For your choice  | 3. Special package as shrink film, color gift box, white gift box, etc.   |
|                  | 4. We are the exclusive employee of quality control                       |
|                  | 5. We have a professional workshop and warehouse for ensure delivery time |