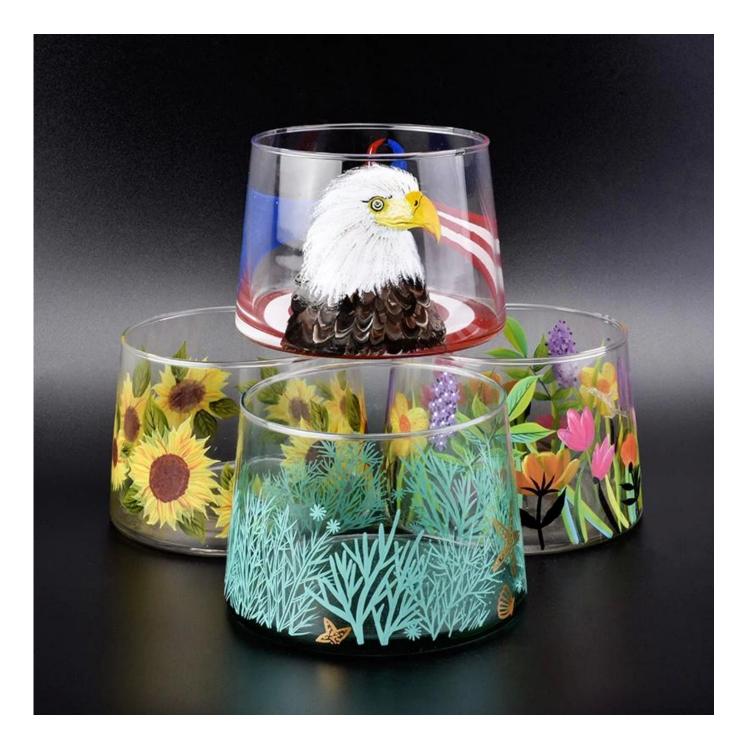

## luxury hand painted glass candle holders

| Product Details  |                                                                           |
|------------------|---------------------------------------------------------------------------|
|                  |                                                                           |
| Material         | high white glass                                                          |
| craft            | Machine made glass candle holders                                         |
| Sample time      | 1. 5 days if there is glass shape and size                                |
|                  | 2. 15 days, if you need new shapes and sizes glass                        |
| Packing          | The usual packing, 4 pieces in the inner box, 48 pieces box               |
| Product Capacity | 500,000 ~ 1,000,000 pieces per month                                      |
| Delivery time    | Within 35 days after sampling and order confirmed                         |
| Payment terms    | 30% deposit by T / T in advance and balance against copy of B / L         |
| Delivery         | By sea, by air, through express and shipping agent acceptable             |
|                  | 1. Home decorations glass candle jar from high quality                    |
| Product Features | 2. Suitable for use at hotel, home, etc.                                  |
|                  | 3. Meet the ASTM Test                                                     |
|                  | 1. Various designs and sizes for selection                                |
|                  | 2 Any color painted, cool, plating, laser model Processing cutter         |
| For your choice  | 3. Special package as shrink film, color gift box, white gift box, etc.   |
|                  | 4. We are the exclusive employee of quality control                       |
|                  | 5. We have a professional workshop and warehouse for ensure delivery time |

unique home decor lace lace holders

solid color diamond glass candle holders

home decor glass square candle holder