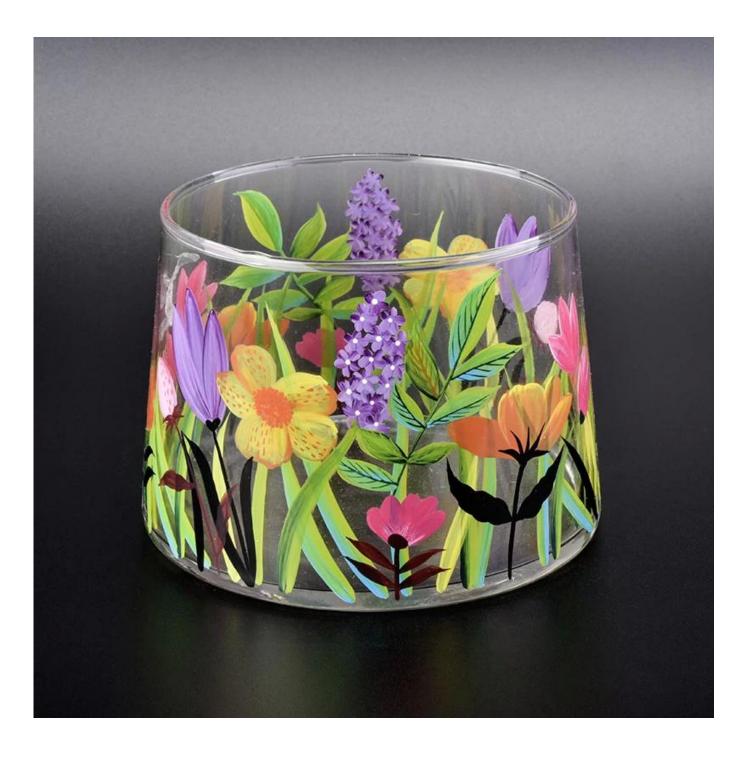

## luxury hand painted glass candle holders

| Product Details  |                                                                           |
|------------------|---------------------------------------------------------------------------|
|                  |                                                                           |
| Material         | high white glass                                                          |
| craft            | Machine made glass candle holders                                         |
| Sample time      | 1. 5 days if there is glass shape and size                                |
|                  | 2. 15 days, if you need new shapes and sizes glass                        |
| Packing          | The usual packing, 4 pieces in the inner box, 48 pieces box               |
| Product Capacity | 500,000 ~ 1,000,000 pieces per month                                      |
| Delivery time    | Within 35 days after sampling and order confirmed                         |
| Payment terms    | 30% deposit by T / T in advance and balance against copy of B / L         |
| Delivery         | By sea, by air, through express and shipping agent acceptable             |
|                  | 1. Home decorations glass candle jar from high quality                    |
| Product Features | 2. Suitable for use at hotel, home, etc.                                  |
|                  | 3. Meet the ASTM Test                                                     |
|                  | 1. Various designs and sizes for selection                                |
|                  | 2 Any color painted, cool, plating, laser model Processing cutter         |
| For your choice  | 3. Special package as shrink film, color gift box, white gift box, etc.   |
|                  | 4. We are the exclusive employee of quality control                       |
|                  | 5. We have a professional workshop and warehouse for ensure delivery time |