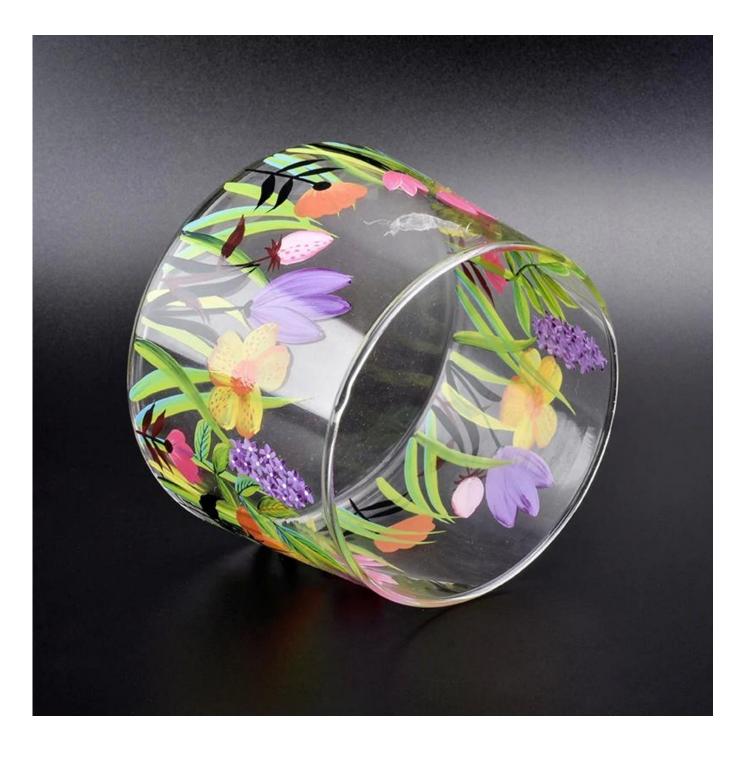

## luxury hand painted glass candle holders

| Product Details  |                                                                           |
|------------------|---------------------------------------------------------------------------|
|                  |                                                                           |
| Material         | high white glass                                                          |
| craft            | Machine made glass candle holders                                         |
| Sample time      | 1. 5 days if there is glass shape and size                                |
|                  | 2. 15 days, if you need new shapes and sizes glass                        |
| Packing          | The usual packing, 4 pieces in the inner box, 48 pieces box               |
| Product Capacity | 500,000 ~ 1,000,000 pieces per month                                      |
| Delivery time    | Within 35 days after sampling and order confirmed                         |
| Payment terms    | 30% deposit by T / T in advance and balance against copy of B / L         |
| Delivery         | By sea, by air, through express and shipping agent acceptable             |
|                  | 1. Home decorations glass candle jar from high quality                    |
| Product Features | 2. Suitable for use at hotel, home, etc.                                  |
|                  | 3. Meet the ASTM Test                                                     |
|                  | 1. Various designs and sizes for selection                                |
|                  | 2 Any color painted, cool, plating, laser model Processing cutter         |
| For your choice  | 3. Special package as shrink film, color gift box, white gift box, etc.   |
|                  | 4. We are the exclusive employee of quality control                       |
|                  | 5. We have a professional workshop and warehouse for ensure delivery time |