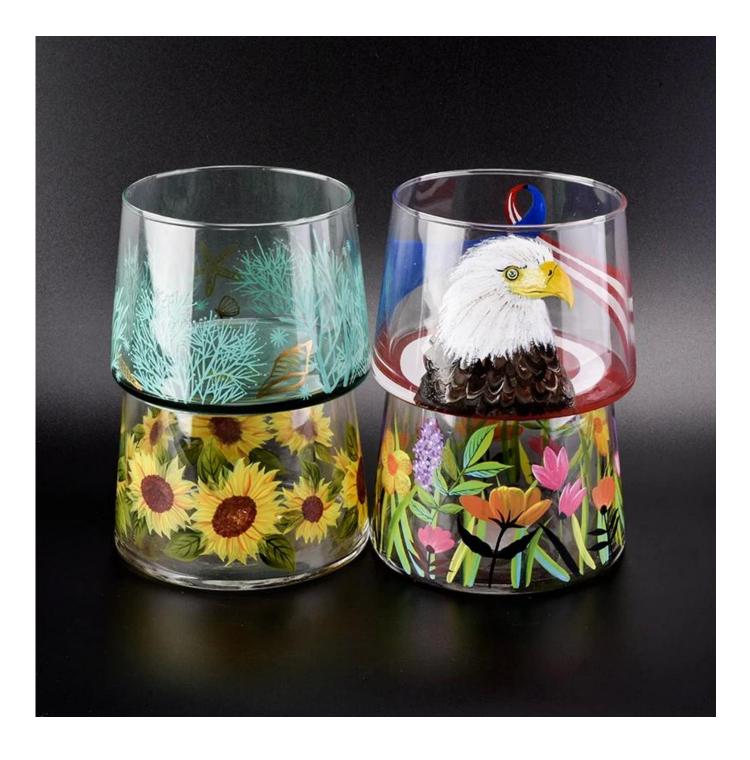

## luxury hand painted glass candle holders

| Product Details  |                                                                           |
|------------------|---------------------------------------------------------------------------|
|                  |                                                                           |
| Material         | high white glass                                                          |
| craft            | Machine made glass candle holders                                         |
| Sample time      | 1. 5 days if there is glass shape and size                                |
|                  | 2. 15 days, if you need new shapes and sizes glass                        |
| Packing          | The usual packing, 4 pieces in the inner box, 48 pieces box               |
| Product Capacity | 500,000 ~ 1,000,000 pieces per month                                      |
| Delivery time    | Within 35 days after sampling and order confirmed                         |
| Payment terms    | 30% deposit by T / T in advance and balance against copy of B / L         |
| Delivery         | By sea, by air, through express and shipping agent acceptable             |
|                  | 1. Home decorations glass candle jar from high quality                    |
| Product Features | 2. Suitable for use at hotel, home, etc.                                  |
|                  | 3. Meet the ASTM Test                                                     |
|                  | 1. Various designs and sizes for selection                                |
|                  | 2 Any color painted, cool, plating, laser model Processing cutter         |
| For your choice  | 3. Special package as shrink film, color gift box, white gift box, etc.   |
|                  | 4. We are the exclusive employee of quality control                       |
|                  | 5. We have a professional workshop and warehouse for ensure delivery time |

unique home decor lace lace holders

solid color diamond glass candle holders

home decor glass square candle holder