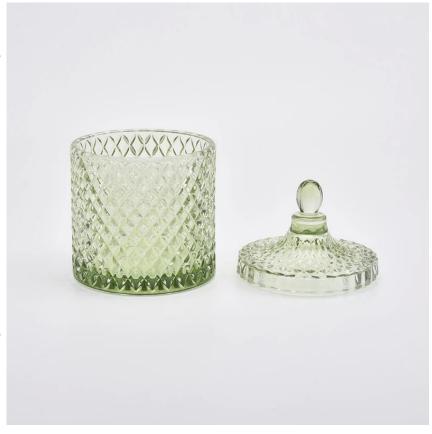

#### luxury green glass candle jar with lid home decor

Luxury electroplating glass candle jar for home decorations and hotel decorations.

Sunny Glassware not only makes OEM/ODM orders, but also helps many brands start with product concepts.

# Flexible size design can quickly expand your market

Body[]

Top dia: 105mm Bottom dia: 105mm Height: 100mm Weight: 590g Capacity: 567ml

Lid:

Dia: 105mm Height: 75mm Weight: 215g

We turn your ideas into creative fragrance products and sell them in the local market.

#### **Product Features**

- 1. Home decoration glass perfume bottle of high quality.

  2. Suitable for use in hotel, wedding,
- 3. Meet the ASTM test product features.