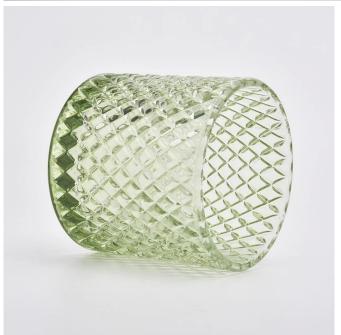

#### luxury green glass candle jar with lid home decor

Luxury electroplating glass candle jar for home decorations and hotel decorations.

Sunny Glassware not only makes OEM/ODM orders, but also helps many brands start with product concepts.

# Flexible size design can quickly expand your market

Body[]

Top dia: 105mm Bottom dia: 105mm Height: 100mm Weight: 590g Capacity: 567ml

Lid:

Dia: 105mm Height: 75mm Weight: 215g

We turn your ideas into creative fragrance products and sell them in the local market.