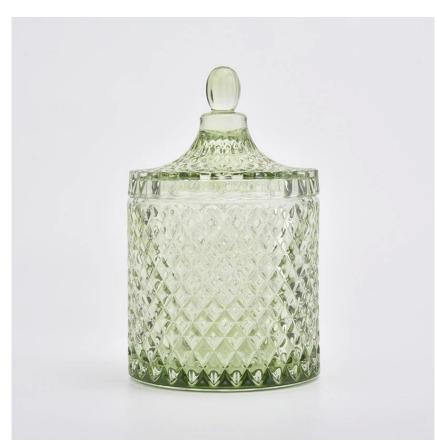

#### luxury green glass candle jar with lid home decor

Luxury electroplating glass candle jar for home decorations and hotel decorations.

Sunny Glassware not only makes OEM/ODM orders, but also helps many brands start with product concepts.

# Flexible size design can quickly expand your market

Body[]

Top dia: 105mm Bottom dia: 105mm Height: 100mm Weight: 590g Capacity: 567ml

Lid:

Dia: 105mm Height: 75mm Weight: 215g

We turn your ideas into creative fragrance products and sell them in the local market.

#### **Product Features**

- 1. Home decoration glass perfume bottle of high quality.

  2. Suitable for use in hotel, wedding,
- 3. Meet the ASTM test product features.