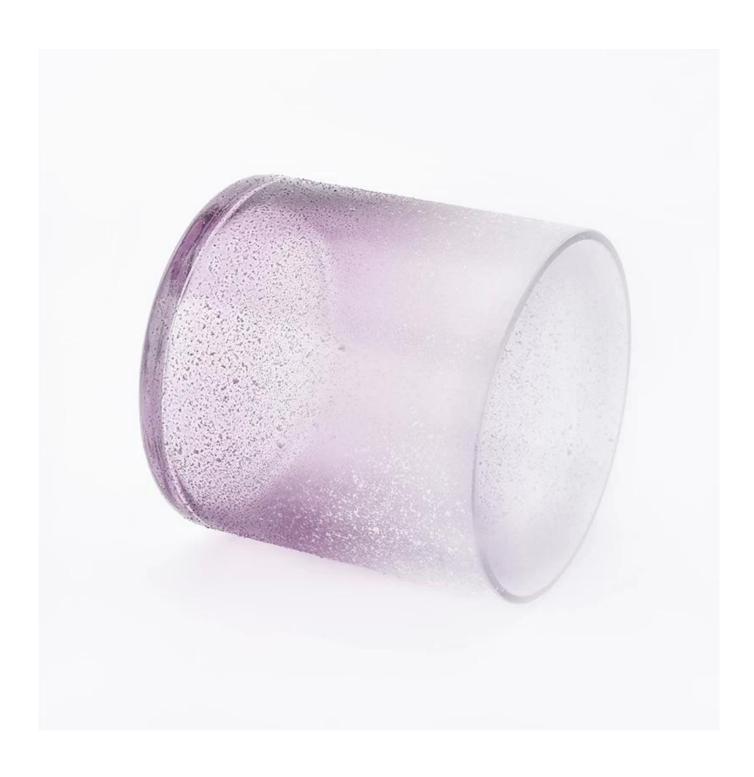

#### luxury gradient glass candle holders

### luxury gradient glass candle holders for wedding decor or home decor

## Product Details

| Item number.     | SGLYP19052802                                                             |
|------------------|---------------------------------------------------------------------------|
| Material         | high white glass                                                          |
| craft            | Hand made glass candle holders                                            |
| Sample time      | 1. 5 days if there is glass shape and size                                |
|                  | 2. 15 days, if you need new shapes and sizes glass                        |
| Packing          | The usual packing, 4 pieces in the inner box, 48 pieces box               |
| Product Capacity | 500,000 ~ 1,000,000 pieces per month                                      |
| Delivery time    | Within 35 days after sampling and order confirmed                         |
| Payment terms    | 30% deposit by T / T in advance and balance against copy of B / L         |
| Delivery         | By sea, by air, through express and shipping agent acceptable             |
| Product Features | 1. Home decorations glass candle jar from high quality                    |
|                  | 2. Suitable for use at hotel, home, etc.                                  |
|                  | 3. Meet the ASTM Test                                                     |
|                  |                                                                           |
|                  | 1. Various designs and sizes for selection                                |
|                  | 2 Any color painted, cool, plating, laser model Processing cutter         |
| For your choice  | 3. Special package as shrink film, color gift box, white gift box, etc.   |
|                  | 4. We are the exclusive employee of quality control                       |
|                  | 5. We have a professional workshop and warehouse for ensure delivery time |
|                  |                                                                           |