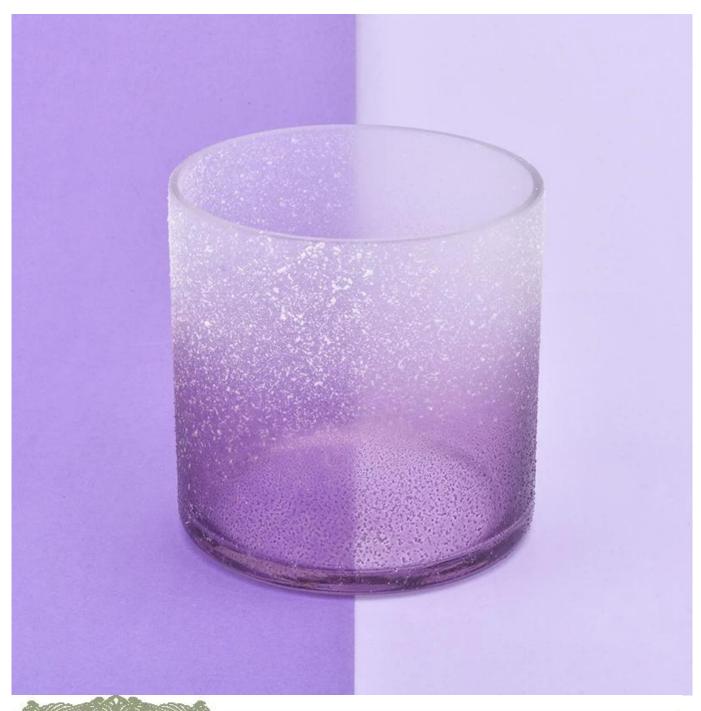

#### luxury gradient glass candle holders

### luxury gradient glass candle holders for wedding decor or home decor

## Product Details

| Item number.     | SGLYP19052802                                                             |
|------------------|---------------------------------------------------------------------------|
| Material         | high white glass                                                          |
| craft            | Hand made glass candle holders                                            |
| Sample time      | 1. 5 days if there is glass shape and size                                |
|                  | 2. 15 days, if you need new shapes and sizes glass                        |
| Packing          | The usual packing, 4 pieces in the inner box, 48 pieces box               |
| Product Capacity | 500,000 ~ 1,000,000 pieces per month                                      |
| Delivery time    | Within 35 days after sampling and order confirmed                         |
| Payment terms    | 30% deposit by T / T in advance and balance against copy of B / L         |
| Delivery         | By sea, by air, through express and shipping agent acceptable             |
| Product Features | 1. Home decorations glass candle jar from high quality                    |
|                  | 2. Suitable for use at hotel, home, etc.                                  |
|                  | 3. Meet the ASTM Test                                                     |
|                  |                                                                           |
|                  | 1. Various designs and sizes for selection                                |
|                  | 2 Any color painted, cool, plating, laser model Processing cutter         |
| For your choice  | 3. Special package as shrink film, color gift box, white gift box, etc.   |
|                  | 4. We are the exclusive employee of quality control                       |
|                  | 5. We have a professional workshop and warehouse for ensure delivery time |
|                  |                                                                           |