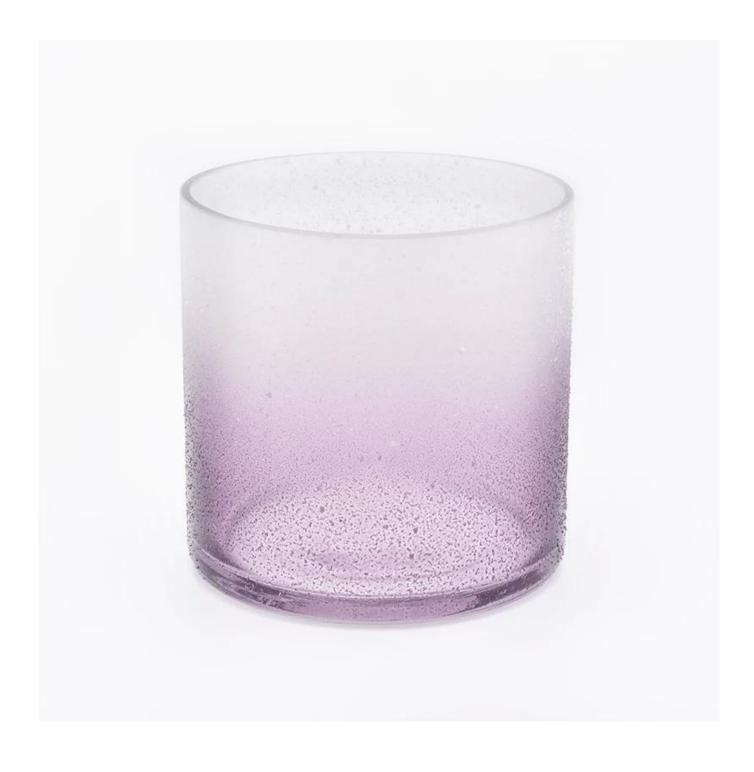

#### luxury gradient glass candle holders

### luxury gradient glass candle holders for wedding decor or home decor

## Product Details

| Item number.     | SGLYP19052802                                                             |
|------------------|---------------------------------------------------------------------------|
| Material         | high white glass                                                          |
| craft            | Hand made glass candle holders                                            |
| Sample time      | 1. 5 days if there is glass shape and size                                |
|                  | 2. 15 days, if you need new shapes and sizes glass                        |
| Packing          | The usual packing, 4 pieces in the inner box, 48 pieces box               |
| Product Capacity | 500,000 ~ 1,000,000 pieces per month                                      |
| Delivery time    | Within 35 days after sampling and order confirmed                         |
| Payment terms    | 30% deposit by T / T in advance and balance against copy of B / L         |
| Delivery         | By sea, by air, through express and shipping agent acceptable             |
| Product Features | 1. Home decorations glass candle jar from high quality                    |
|                  | 2. Suitable for use at hotel, home, etc.                                  |
|                  | 3. Meet the ASTM Test                                                     |
|                  |                                                                           |
|                  | 1. Various designs and sizes for selection                                |
|                  | 2 Any color painted, cool, plating, laser model Processing cutter         |
| For your choice  | 3. Special package as shrink film, color gift box, white gift box, etc.   |
|                  | 4. We are the exclusive employee of quality control                       |
|                  | 5. We have a professional workshop and warehouse for ensure delivery time |
|                  |                                                                           |