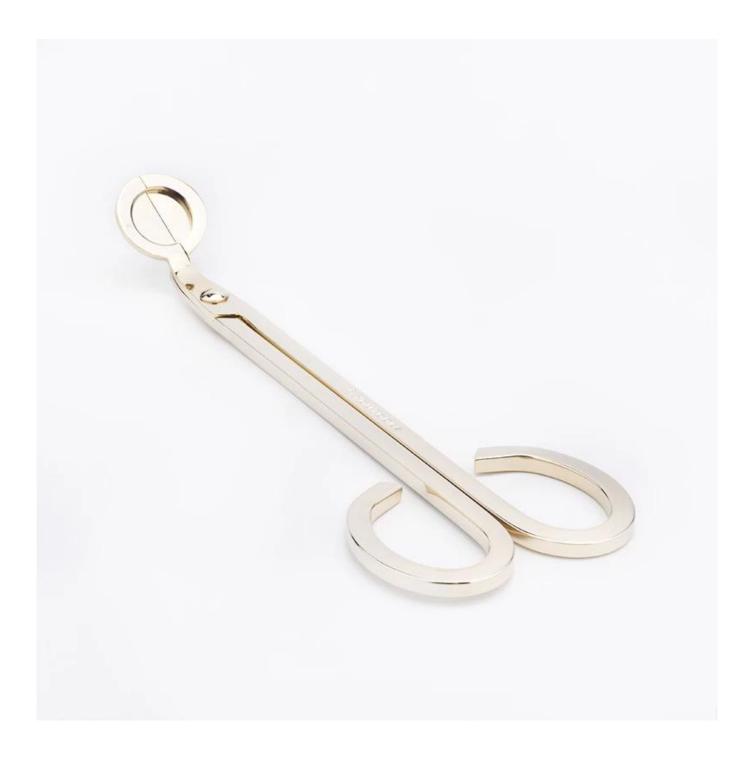

## luxury gold candle extinguisher wick snuffer candle scissors wick trimmer

1) Sunny Group has offered glassware for 26 years with all kinds of products being exported to more than 30 countries and regions.

| Item number.     | SGXT19052902                                                              |
|------------------|---------------------------------------------------------------------------|
| Material         | Stainless steel                                                           |
| craft            | machine made                                                              |
| Sample time      | 1. 5 days if there is exist shape and size                                |
|                  | 2. 15 days, if you need new shapes and sizes                              |
| Packing          | The usual packing, 4 pieces in the inner box, 48 pieces box               |
| Product Capacity | 500,000 ~ 1,000,000 pieces per month                                      |
| Delivery time    | Within 35 days after sampling and order confirmed                         |
| Payment terms    | 30% deposit by T / T in advance and balance against copy of B / L         |
| Delivery         | By sea, by air, through express and shipping agent acceptable             |
|                  | 1. Home decorations glass candle jar from high quality                    |
| Product Features | 2. Suitable for use at hotel, home, etc.                                  |
|                  | 3. Meet the ASTM Test                                                     |
|                  | 1. Various designs and sizes for selection                                |
|                  | 2 Any color painted, cool, plating, laser model Processing cutter         |
| For your choice  | 3. Special package as shrink film, color gift box, white gift box, etc.   |
|                  | 4. We are the exclusive employee of quality control                       |
|                  | 5. We have a professional workshop and warehouse for ensure delivery time |
|                  |                                                                           |
|                  |                                                                           |