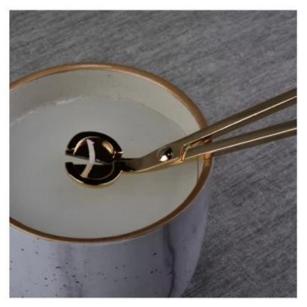

| Item number.     | SGXT19052902                                                              |
|------------------|---------------------------------------------------------------------------|
| Material         | Stainless steel                                                           |
| craft            | machine made                                                              |
| Sample time      | 1. 5 days if there is exist shape and size                                |
|                  | 2. 15 days, if you need new shapes and sizes                              |
| Packing          | The usual packing, 4 pieces in the inner box, 48 pieces box               |
| Product Capacity | 500,000 ~ 1,000,000 pieces per month                                      |
| Delivery time    | Within 35 days after sampling and order confirmed                         |
| Payment terms    | 30% deposit by T / T in advance and balance against copy of B / L         |
| Delivery         | By sea, by air, through express and shipping agent acceptable             |
|                  | 1. Home decorations glass candle jar from high quality                    |
| Product Features | 2. Suitable for use at hotel, home, etc.                                  |
|                  | 3. Meet the ASTM Test                                                     |
|                  | 1. Various designs and sizes for selection                                |
|                  | 2 Any color painted, cool, plating, laser model Processing cutter         |
| For your choice  | 3. Special package as shrink film, color gift box, white gift box, etc.   |
|                  | 4. We are the exclusive employee of quality control                       |
|                  | 5. We have a professional workshop and warehouse for ensure delivery time |
|                  |                                                                           |
|                  |                                                                           |