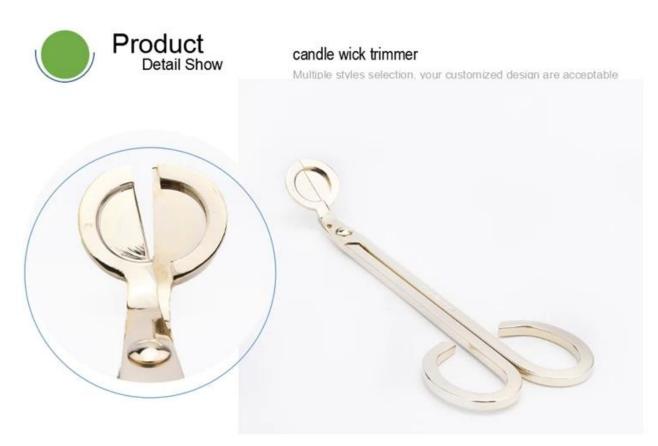

## luxury gold candle extinguisher wick snuffer candle scissors wick trimmer

1) Sunny Group has offered glassware for 26 years with all kinds of products being exported to more than 30 countries and regions.

| Item number.     | SGXT19052902                                                              |
|------------------|---------------------------------------------------------------------------|
| Material         | Stainless steel                                                           |
| craft            | machine made                                                              |
| Sample time      | 1. 5 days if there is exist shape and size                                |
|                  | 2. 15 days, if you need new shapes and sizes                              |
| Packing          | The usual packing, 4 pieces in the inner box, 48 pieces box               |
| Product Capacity | 500,000 ~ 1,000,000 pieces per month                                      |
| Delivery time    | Within 35 days after sampling and order confirmed                         |
| Payment terms    | 30% deposit by T / T in advance and balance against copy of B / L         |
| Delivery         | By sea, by air, through express and shipping agent acceptable             |
|                  | 1. Home decorations glass candle jar from high quality                    |
| Product Features | 2. Suitable for use at hotel, home, etc.                                  |
|                  | 3. Meet the ASTM Test                                                     |
|                  | 1. Various designs and sizes for selection                                |
|                  | 2 Any color painted, cool, plating, laser model Processing cutter         |
| For your choice  | 3. Special package as shrink film, color gift box, white gift box, etc.   |
|                  | 4. We are the exclusive employee of quality control                       |
|                  | 5. We have a professional workshop and warehouse for ensure delivery time |
|                  |                                                                           |
|                  |                                                                           |