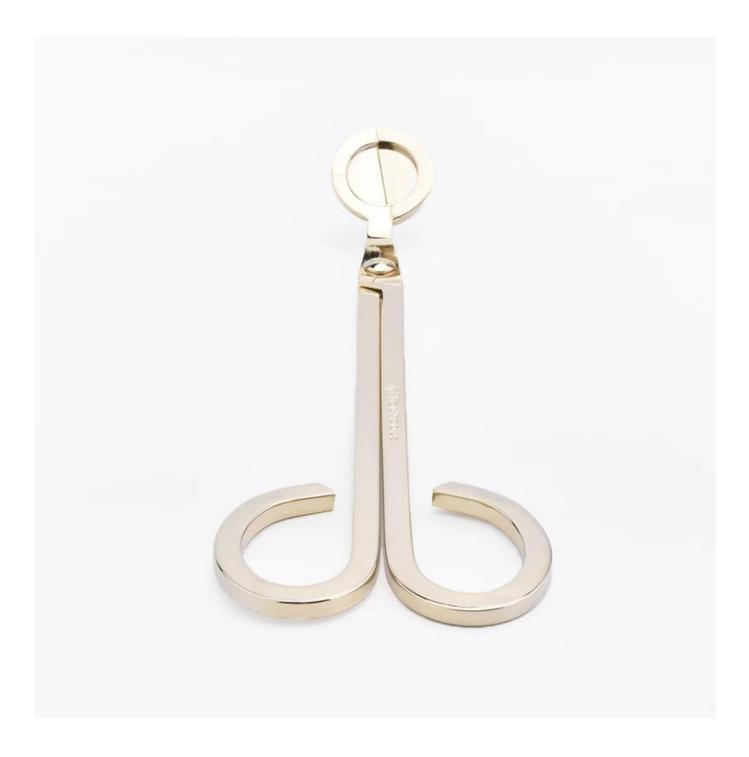

## luxury gold candle extinguisher wick snuffer candle scissors wick trimmer

1) Sunny Group has offered glassware for 26 years with all kinds of products being exported to more than 30 countries and regions.

| Item number.     | SGXT19052902                                                              |
|------------------|---------------------------------------------------------------------------|
| Material         | Stainless steel                                                           |
| craft            | machine made                                                              |
| Sample time      | 1. 5 days if there is exist shape and size                                |
|                  | 2. 15 days, if you need new shapes and sizes                              |
| Packing          | The usual packing, 4 pieces in the inner box, 48 pieces box               |
| Product Capacity | 500,000 ~ 1,000,000 pieces per month                                      |
| Delivery time    | Within 35 days after sampling and order confirmed                         |
| Payment terms    | 30% deposit by T / T in advance and balance against copy of B / L         |
| Delivery         | By sea, by air, through express and shipping agent acceptable             |
|                  | 1. Home decorations glass candle jar from high quality                    |
| Product Features | 2. Suitable for use at hotel, home, etc.                                  |
|                  | 3. Meet the ASTM Test                                                     |
|                  | 1. Various designs and sizes for selection                                |
|                  | 2 Any color painted, cool, plating, laser model Processing cutter         |
| For your choice  | 3. Special package as shrink film, color gift box, white gift box, etc.   |
|                  | 4. We are the exclusive employee of quality control                       |
|                  | 5. We have a professional workshop and warehouse for ensure delivery time |
|                  |                                                                           |
|                  |                                                                           |