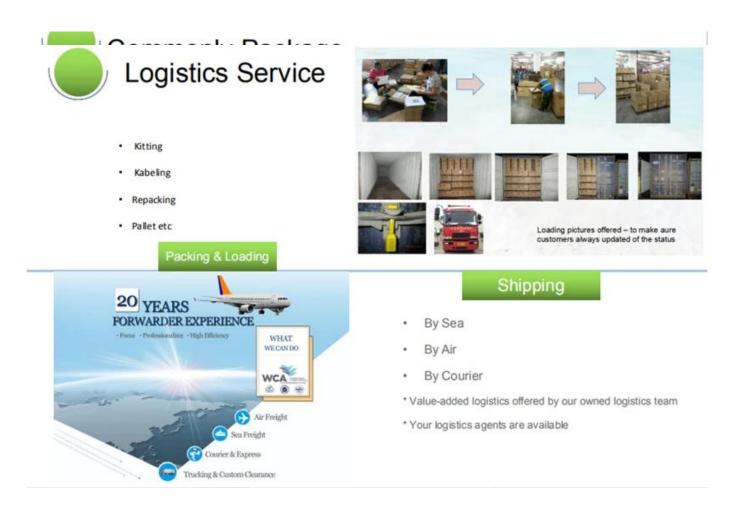

- Holidays gifts: Easter, Thanksgiving, Christmas, Valentine'sDay New Year, Father's Day, Mother days
- Promotion gifts
- Business Gifts

- Home/Bar/Hotel Decor
- Festival Decoration
- Window Displays or Art & Collectible