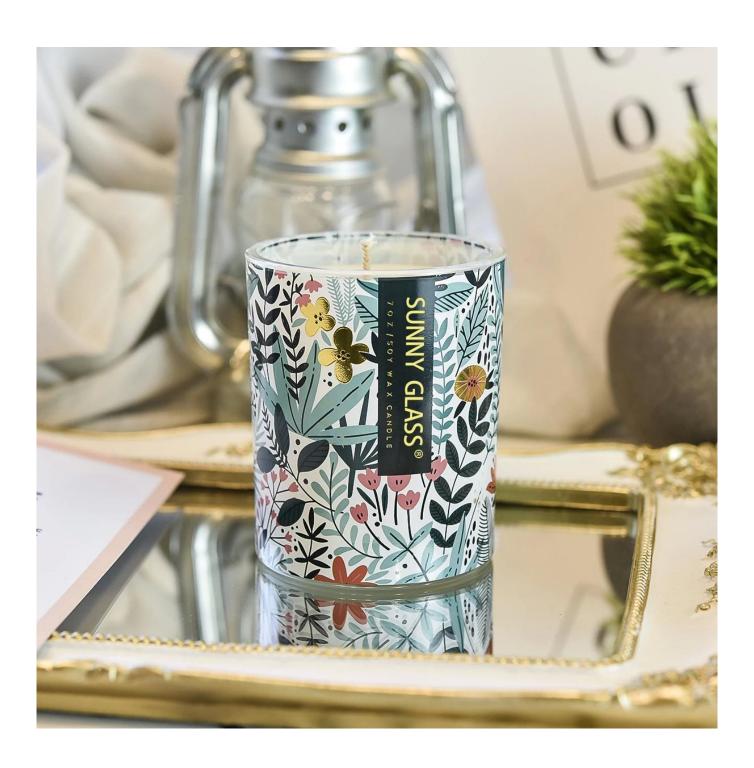

# luxury glass candle vessels unique decor print gl ass jar wholesale

Sunny Glasswares not only places  $\operatorname{OEM}$  /  $\operatorname{ODM}$  orders, but also helps many brands to start with product concepts.

### Why choose Sunny.

| product name | luxury glass candle vessel with decal for home decor                                                                 |
|--------------|----------------------------------------------------------------------------------------------------------------------|
| Sample time  | <ol> <li>5 days if there is glass shape and size</li> <li>15 days, if you need new shapes and sizes glass</li> </ol> |

| Measure           | Item:SGRG210049 Top dia:81mm Bottom dia: 76mm Height: 98mm Weight: 300g Capacity: 300ml |
|-------------------|-----------------------------------------------------------------------------------------|
| Packing           | Normal packing,Individual gift box, PVC box, window box, color box, white box, etc      |
| Delivery time     | Within 35 days after the sample and order confirmed                                     |
| Payment term      | 30% deposit by T/T in advance and the balance against the copy of B/L                   |
| Shipment          | By sea,by air,by Express and your shipping agent is acceptable                          |
| Usage<br>Occasion | Home decor,Wedding Decoration,Wedding Favors,Decoration enhancement                     |

## **Example of room display**

Welcome to the Shenzhen office to find your favorite, it will take you a great surprise, because it is difficult to find another supplier in China.

package&shipment