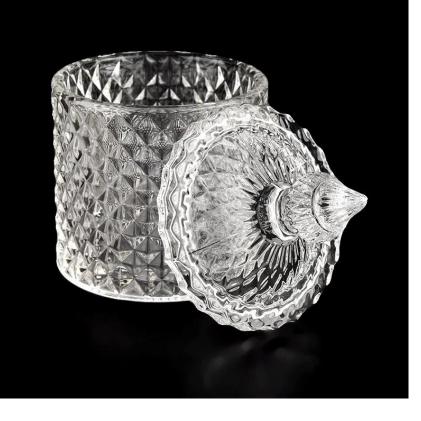

## luxury geo cut glass candle jar with glass lid 8oz

Sunny Glatwares not only places OEM / ODM orders, but also helps many brands to start with product concepts.

#### Flexible dimensions design can expand rapidly your market

Item: SGKS22031102 Jar: Top dia: 86mm Bottom dia: 86mm Height: 80mm Weight: 340g Capacity: 270ml

Lid: dia: 86mm Height: 66mm Weight: 117g

MOQ: 15000 PCS