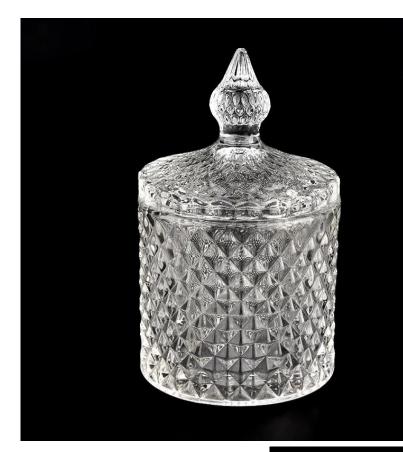

## luxury geo cut glass candle jar with glass lid 8oz

Sunny Glatwares not only places OEM / ODM orders, but also helps many brands to start with product concepts.

#### Flexible dimensions design can expand rapidly your market

Item: SGKS22031102 Jar: Top dia: 86mm Bottom dia: 86mm Height: 80mm Weight: 340g Capacity: 270ml

Lid: dia: 86mm Height: 66mm Weight: 117g

MOQ: 15000 PCS