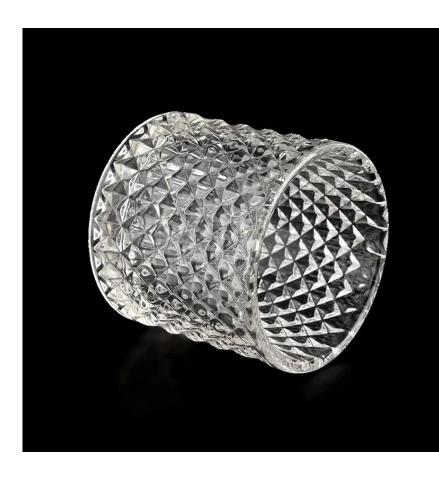

## luxury geo cut glass candle jar with glass lid 8oz

Sunny Glatwares not only places OEM / ODM orders, but also helps many brands to start with product concepts.

#### Flexible dimensions design can expand rapidly your market

Item: SGKS22031102 Jar: Top dia: 86mm Bottom dia: 86mm Height: 80mm Weight: 340g Capacity: 270ml

Lid: dia: 86mm Height: 66mm Weight: 117g

MOQ: 15000 PCS