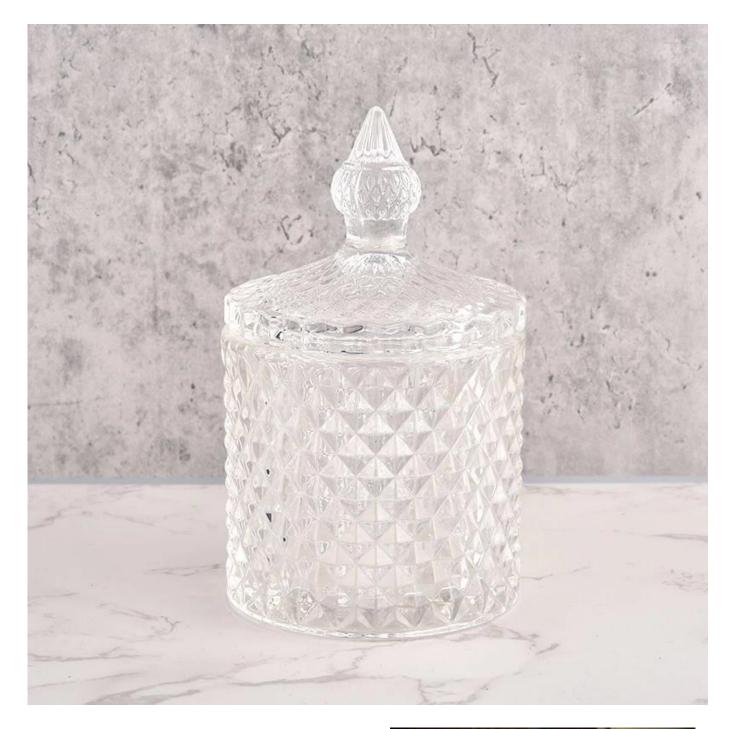

## luxury geo cut glass candle jar with glass lid 8oz

Sunny Glatwares not only places OEM / ODM orders, but also helps many brands to start with product concepts.

#### Flexible dimensions design can expand rapidly your market

Item: SGKS22031102 Jar: Top dia: 86mm Bottom dia: 86mm Height: 80mm Weight: 340g Capacity: 270ml

Lid: dia: 86mm Height: 66mm Weight: 117g

MOQ: 15000 PCS