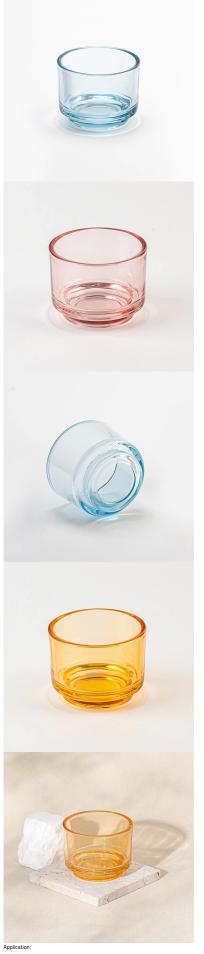

#### Major advantage

Focus on luxury design

About 80% of American perfume brand suppliers

. AQL plus 6 strict rigorous QC test standards

. Maintain quality and sample and bulk products

Top dia: 75mm Bottom dia: 54.5mm Height: 57mm Weight: 171g Capacity: 145ml

#### feature of product

 High quality home decorative glass incense bottle.
Applicable to hotel, wedding, etc.
Meet the function of ASTM test products.