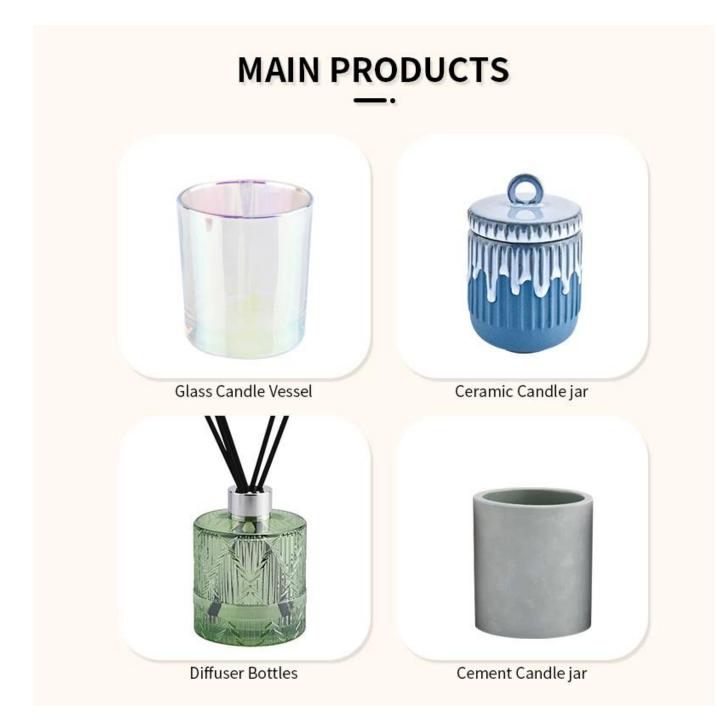

There are about 5,000 items which cover all daily-used glassware and ceramic ware, e.g. candle holders, borosilicate glass, bottles, tumblers, jars, stemware, tableware & drinkware, bathroom accessories etc. The products can meet FDA, LFGB, CA 65, ASTM, dishwasher test.

With a strictly control system on product quality and customer service, our exporting market have expanded rapidly to North & South America, Europe, Oceania and Asia.

Our business scopes are mainly involved in home decor, gift crafts and tableware. There are approximately 80% candle holders in USA luxury branded companies were imported from Sunny Glassware.