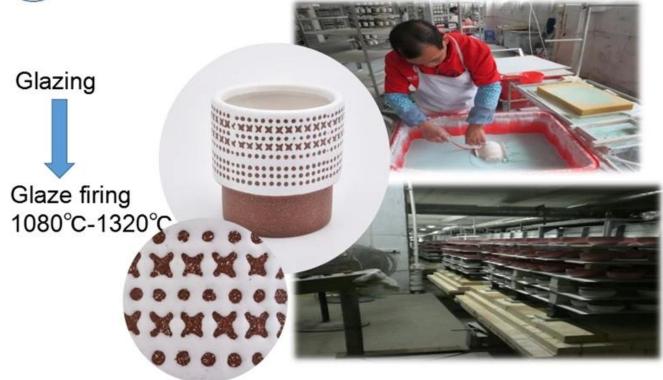

## \* Production Process

Decoration firing

After decal

Inspection the decal product

Packing

Ready to loading