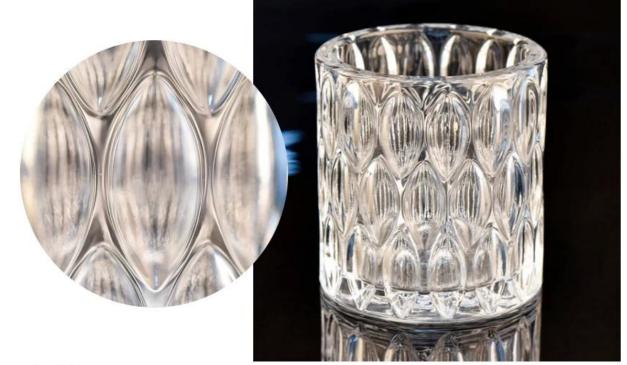

#### luxury glass candle jar

Multiple styles selection, your customized design are acceptable

 $2 \equiv \land \land \land$ 

## luxury glass candle jar

Multiple styles selection, your customized design are acceptable