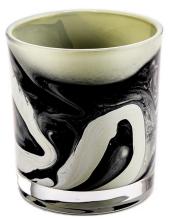

# Major advantage

Focus on luxury design

About 80% of American perfume brand suppliers

. AQL plus 6 strict rigorous QC test standards

. Maintain quality and sample and bulk products

Top dia:80mm Bottom dia:74mm Height:90mm Capacity: 296ml Weight: 287g