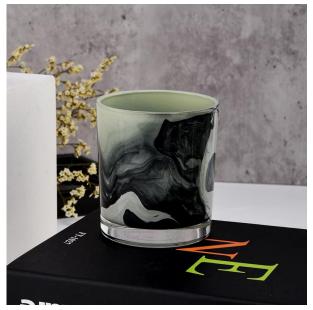

# Major advantage

Focus on luxury design

About 80% of American perfume brand suppliers

. AQL plus 6 strict rigorous QC test standards

. Maintain quality and sample and bulk products

Top dia:80mm Bottom dia:74mm Height:90mm Capacity: 296ml Weight: 287g