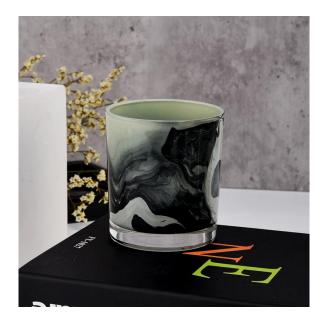

# Major advantage

Focus on luxury design

About 80% of American perfume brand suppliers

. AQL plus 6 strict rigorous QC test standards

. Maintain quality and sample and bulk products

Top dia:80mm Bottom dia:74mm Height:90mm Capacity: 296ml Weight: 287g