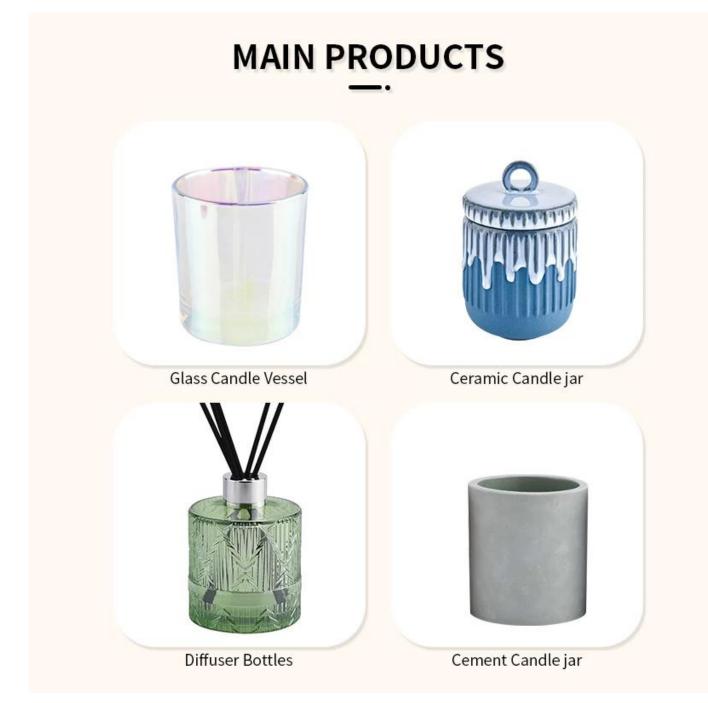

luxury decoration glass candle jars supplier

Sunny Glassware not only produces OEM / ODM orders, but also helps many brands start from the product concept.

There are about 5,000 items which cover all daily-used glassware and ceramic ware, e.g. candle holders, borosilicate glass, bottles, tumblers, jars, stemware, tableware & drinkware, bathroom accessories etc. The products can meet FDA, LFGB, CA 65, ASTM, dishwasher test.