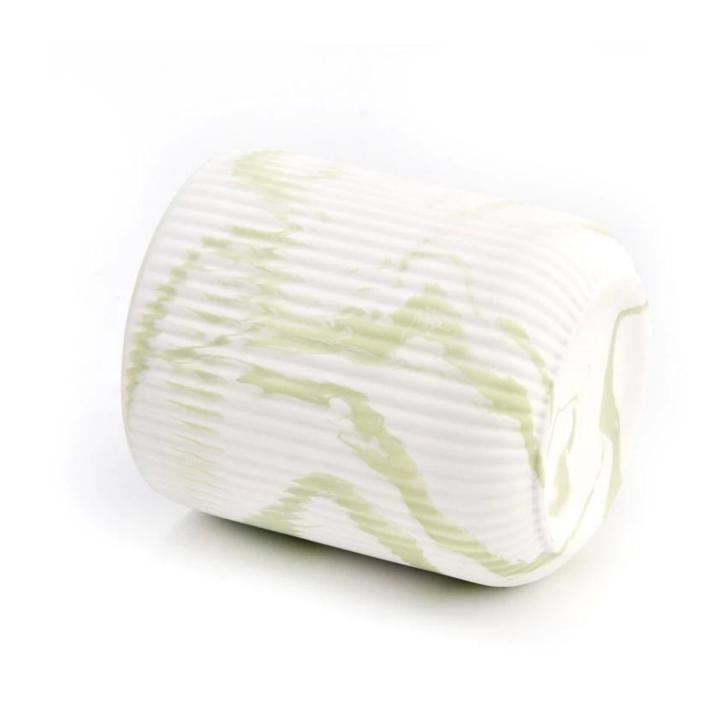

## luxury colorful stripe round ceramic candle holder for home decor

Sunny Glsswares not only places OEM / ODM oders, but also helps many brands to start with product concepts.

### Why choose Sunny.

| product name   | uxury colorful stripe round ceramic candle holder for home decor                                                                                         |
|----------------|----------------------------------------------------------------------------------------------------------------------------------------------------------|
| Sample time    | 1. 5 days if there is glass shape and size 2. 15 days, if you need new shapes and size 2. 15 days, if you need new shapes and size glass                 |
| Measure        | Juxury colorful stripe round ceramic candle bolder for home decor Top dis 437 mm Bottom dis-59 mm Height-55 mm Weight: 240 g Capcity-392 ml MOQ(3000 pcs |
| Packing        | Normal packing, Individual gift box, PVC box, window box, color box, white box, etc                                                                      |
| Delivery time  | Within 35 days after the sample and order confirmed                                                                                                      |
| Payment term   | 30% deposit by T/T in advance and the balance against the copy of B/L                                                                                    |
| Shipment       | By sea, by air, by Express and your shipping agent is acceptable                                                                                         |
| Usage Occasion | Home decor, Wedding Decoration, Wedding Favors, Decoration enhancement                                                                                   |