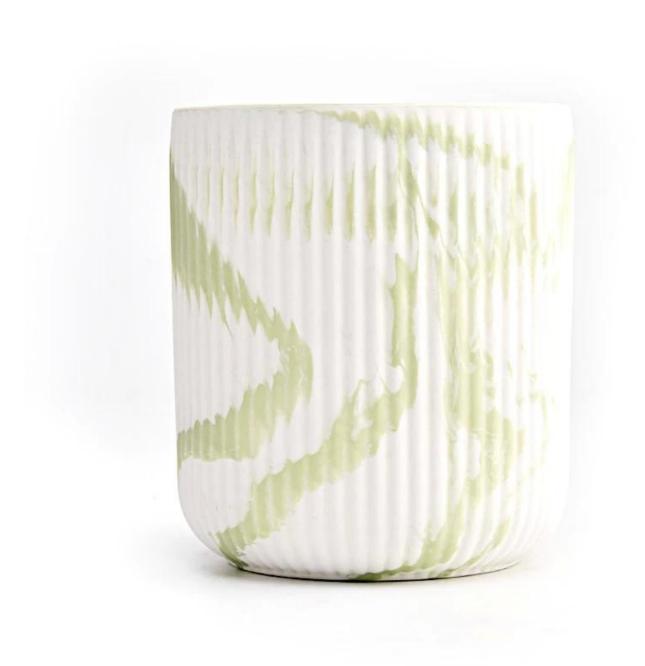

## luxury colorful stripe round ceramic candle holder for home decor

Sunny Glsswares not only places OEM / ODM oders, but also helps many brands to start with product concepts.

### Why choose Sunny.

| product name   | uxury colorful stripe round ceramic candle holder for home decor                                                                                         |
|----------------|----------------------------------------------------------------------------------------------------------------------------------------------------------|
| Sample time    | 1. 5 days if there is glass shape and size 2. 15 days, if you need new shapes and size 2. 15 days, if you need new shapes and size glass                 |
| Measure        | Juxury colorful stripe round ceramic candle bolder for home decor Top dis 437 mm Bottom dis-59 mm Height-55 mm Weight: 240 g Capcity-392 ml MOQ(3000 pcs |
| Packing        | Normal packing, Individual gift box, PVC box, window box, color box, white box, etc                                                                      |
| Delivery time  | Within 35 days after the sample and order confirmed                                                                                                      |
| Payment term   | 30% deposit by T/T in advance and the balance against the copy of B/L                                                                                    |
| Shipment       | By sea, by air, by Express and your shipping agent is acceptable                                                                                         |
| Usage Occasion | Home decor, Wedding Decoration, Wedding Favors, Decoration enhancement                                                                                   |