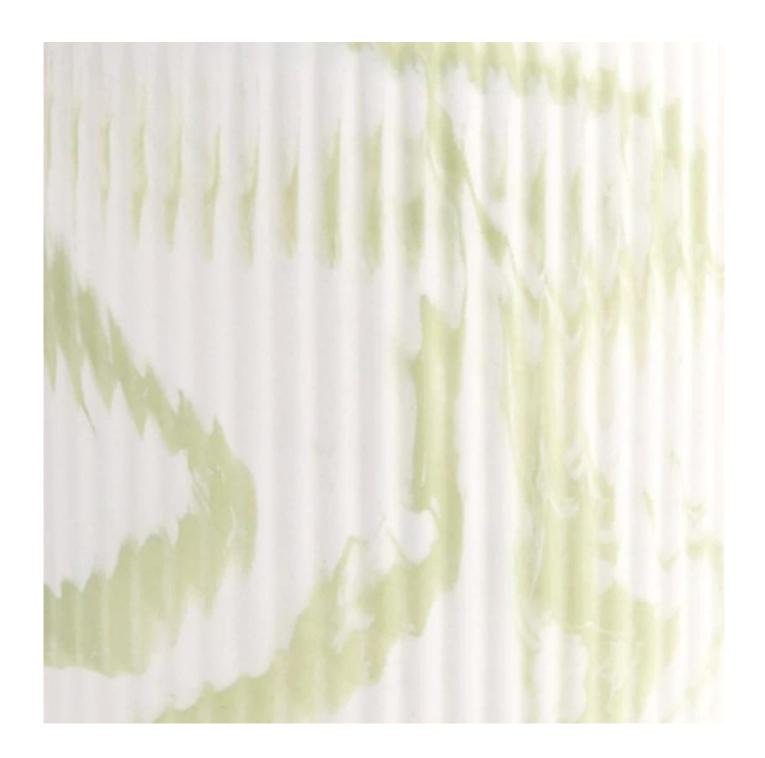

## luxury colorful stripe round ceramic candle holder for home decor

Sunny Glsswares not only places OEM / ODM oders, but also helps many brands to start with product concepts.

### Why choose Sunny.

| product name   | uxury colorful stripe round ceramic candle holder for home decor                                                                                         |
|----------------|----------------------------------------------------------------------------------------------------------------------------------------------------------|
| Sample time    | 1. 5 days if there is glass shape and size 2. 15 days, if you need new shapes and size 2. 15 days, if you need new shapes and size glass                 |
| Measure        | Juxury colorful stripe round ceramic candle bolder for home decor Top dis 437 mm Bottom dis-59 mm Height-55 mm Weight: 240 g Capcity-392 ml MOQ(3000 pcs |
| Packing        | Normal packing, Individual gift box, PVC box, window box, color box, white box, etc                                                                      |
| Delivery time  | Within 35 days after the sample and order confirmed                                                                                                      |
| Payment term   | 30% deposit by T/T in advance and the balance against the copy of B/L                                                                                    |
| Shipment       | By sea, by air, by Express and your shipping agent is acceptable                                                                                         |
| Usage Occasion | Home decor, Wedding Decoration, Wedding Favors, Decoration enhancement                                                                                   |