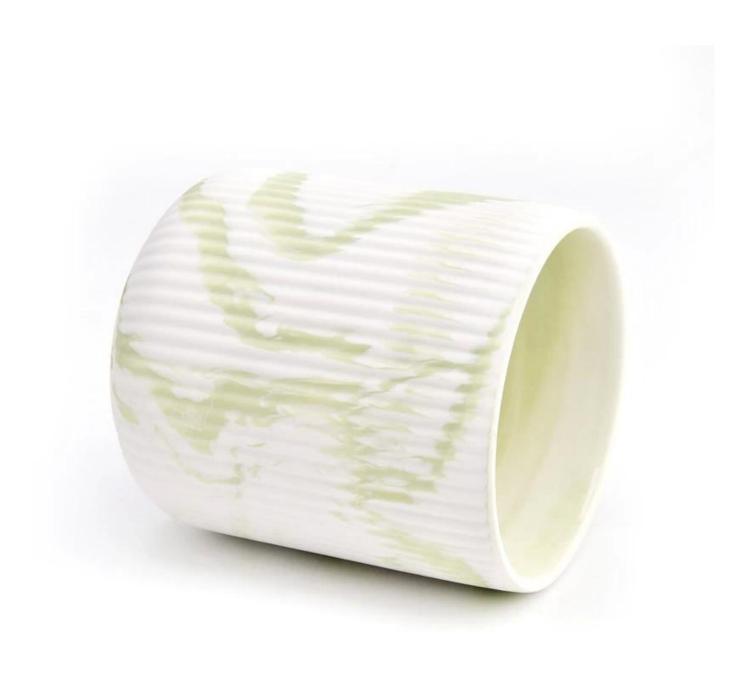

## luxury colorful stripe round ceramic candle holder for home decor

Sunny Glsswares not only places OEM / ODM oders, but also helps many brands to start with product concepts.

### Why choose Sunny.

| product name   | uxury colorful stripe round ceramic candle holder for home decor                                                                                         |
|----------------|----------------------------------------------------------------------------------------------------------------------------------------------------------|
| Sample time    | 1. 5 days if there is glass shape and size 2. 15 days, if you need new shapes and size 2. 15 days, if you need new shapes and size glass                 |
| Measure        | Juxury colorful stripe round ceramic candle bolder for home decor Top dis 437 mm Bottom dis-59 mm Height-55 mm Weight: 240 g Capcity-392 ml MOQ(3000 pcs |
| Packing        | Normal packing, Individual gift box, PVC box, window box, color box, white box, etc                                                                      |
| Delivery time  | Within 35 days after the sample and order confirmed                                                                                                      |
| Payment term   | 30% deposit by T/T in advance and the balance against the copy of B/L                                                                                    |
| Shipment       | By sea, by air, by Express and your shipping agent is acceptable                                                                                         |
| Usage Occasion | Home decor, Wedding Decoration, Wedding Favors, Decoration enhancement                                                                                   |