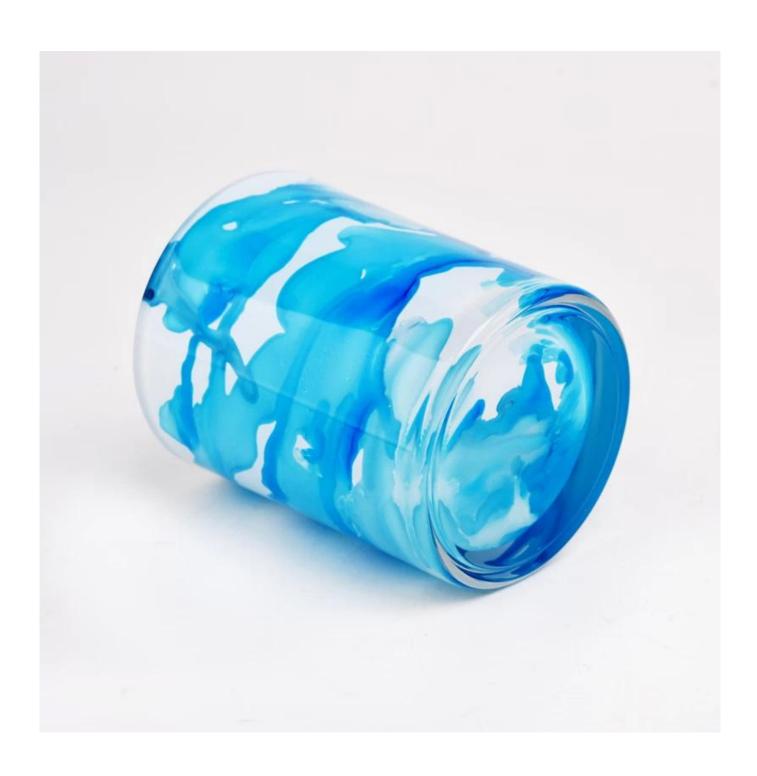

# luxury colorful glass candle jars with marble effect

Sunny Glasswares not only places OEM / ODM orders, but also helps many brands to start with product concepts.

| Measure           | Item:SGHY22072606 Top dia: 81mm Bottom dia: 76mm Height: 98mm Weight: 390g Capacity: 300ml MOQ:5000PCS |
|-------------------|--------------------------------------------------------------------------------------------------------|
| Packing           | Normal packing,Individual gift box, PVC box, window box, color box, white box, etc                     |
| Delivery time     | Within 35 days after the sample and order confirmed                                                    |
| Payment term      | 30% deposit by T/T in advance and the balance against the copy of B/L                                  |
| Shipment          | By sea,by air,by Express and your shipping agent is acceptable                                         |
| Usage<br>Occasion | Home decor,Wedding Decoration,Wedding Favors,Decoration enhancement                                    |