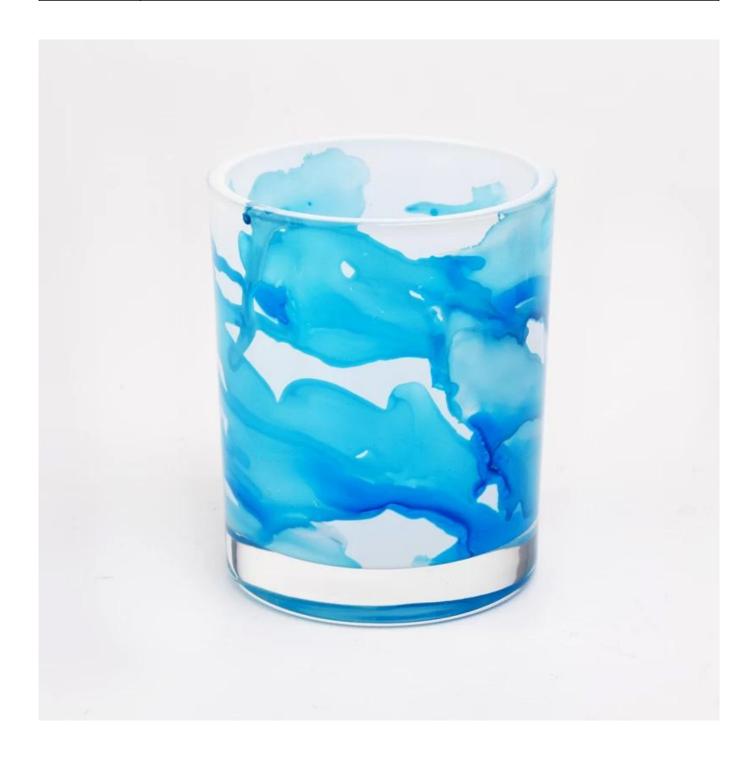

# luxury colorful glass candle jars with marble effect

Sunny Glasswares not only places OEM / ODM orders, but also helps many brands to start with product concepts.

| Measure           | Item:SGHY22072606 Top dia: 81mm Bottom dia: 76mm Height: 98mm Weight: 390g Capacity: 300ml MOQ:5000PCS |
|-------------------|--------------------------------------------------------------------------------------------------------|
| Packing           | Normal packing,Individual gift box, PVC box, window box, color box, white box, etc                     |
| Delivery time     | Within 35 days after the sample and order confirmed                                                    |
| Payment term      | 30% deposit by T/T in advance and the balance against the copy of B/L                                  |
| Shipment          | By sea,by air,by Express and your shipping agent is acceptable                                         |
| Usage<br>Occasion | Home decor,Wedding Decoration,Wedding Favors,Decoration enhancement                                    |