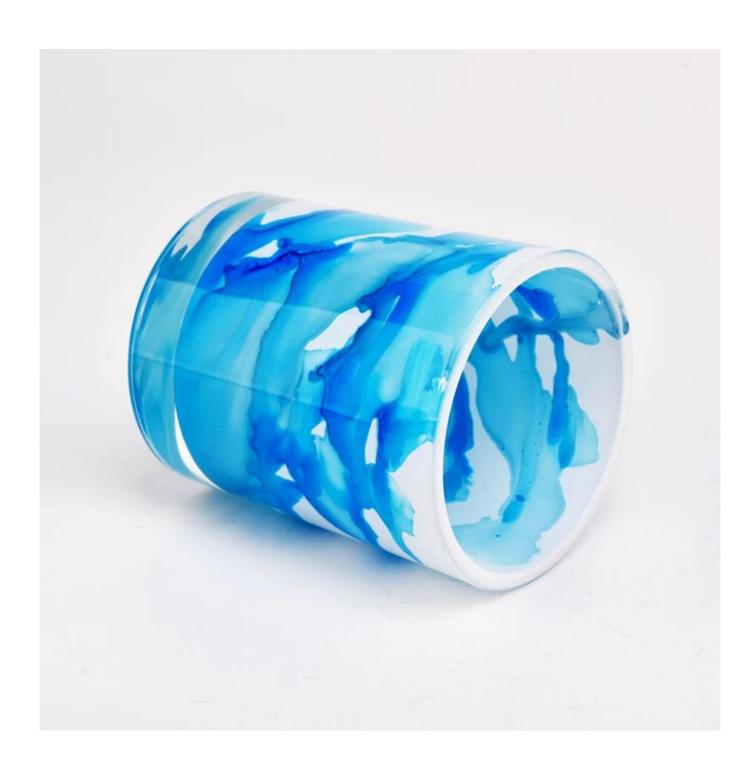

# luxury colorful glass candle jars with marble effect

Sunny Glasswares not only places OEM / ODM orders, but also helps many brands to start with product concepts.

| Measure           | Item:SGHY22072606 Top dia: 81mm Bottom dia: 76mm Height: 98mm Weight: 390g Capacity: 300ml MOQ:5000PCS |
|-------------------|--------------------------------------------------------------------------------------------------------|
| Packing           | Normal packing,Individual gift box, PVC box, window box, color box, white box, etc                     |
| Delivery time     | Within 35 days after the sample and order confirmed                                                    |
| Payment term      | 30% deposit by T/T in advance and the balance against the copy of B/L                                  |
| Shipment          | By sea,by air,by Express and your shipping agent is acceptable                                         |
| Usage<br>Occasion | Home decor,Wedding Decoration,Wedding Favors,Decoration enhancement                                    |