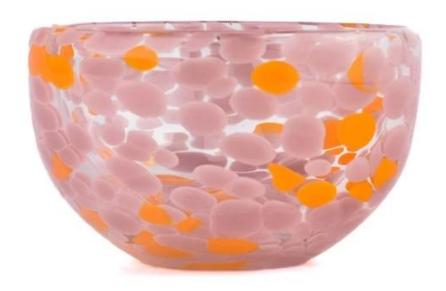

luxury colorful Glass Bowls For Candle Making wholesale

Sunny Glassware not only produces OEM / ODM orders, but also helps many brands start from the product concept.

#### Focus on luxury design

About 80% of American perfume brand suppliers

- . AQL plus 6 strict rigorous QC test standards
- . Maintain quality and sample and bulk products

Item NO:SGHT23052359
Top dia:112 mm
Bottom dia:46 mm
Height:75 mm
Weight:386 g
Capacity□328 ml
Moq: 5000 pieces

#### feature of product

- High quality home decorative glass incense bottle.
   Applicable to hotel, wedding,
- etc.
- 3. Meet the function of ASTM test products.