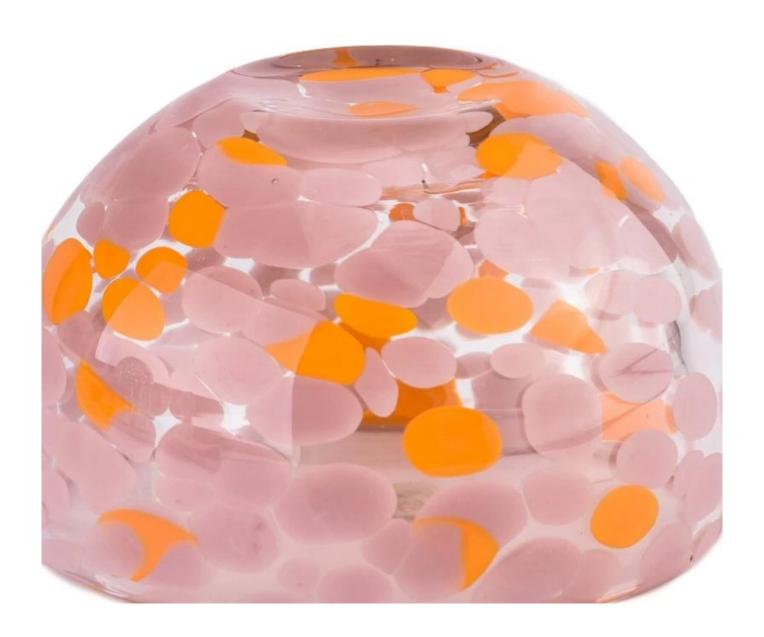

#### Focus on luxury design

About 80% of American perfume brand suppliers

- . AQL plus 6 strict rigorous QC test standards
- . Maintain quality and sample and bulk products

Item NO:SGHT23052359
Top dia:112 mm
Bottom dia:46 mm
Height:75 mm
Weight:386 g
Capacity□328 ml
Moq: 5000 pieces