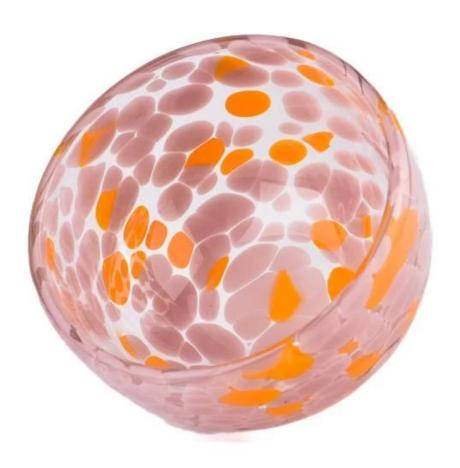

#### Focus on luxury design

About 80% of American perfume brand suppliers

- . AQL plus 6 strict rigorous QC test standards
- . Maintain quality and sample and bulk products

Item NO:SGHT23052359
Top dia:112 mm
Bottom dia:46 mm
Height:75 mm
Weight:386 g
Capacity□328 ml
Moq: 5000 pieces