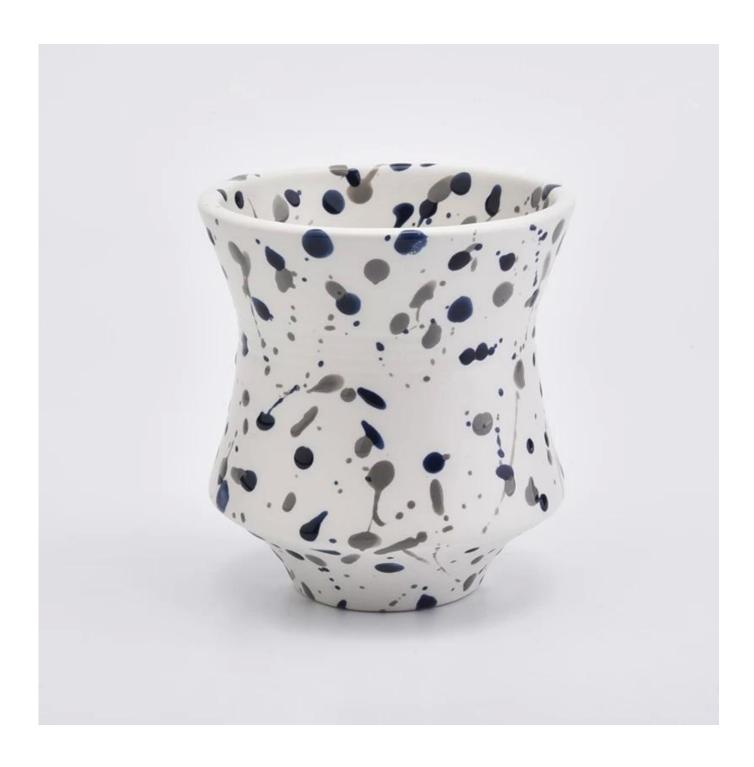

## 12oz luxury ceramic jars with stone finish

Sunny Glassware is the leading manufacturer of candle holders in China. Sunny Glassware not only carries out OEM / ODM orders, but also helps many brands start the product concept.

Contact us: sales36@sunnyglassware.com for more details

| product name     | ceramic candle jar                                                                                                                                                                                                          |
|------------------|-----------------------------------------------------------------------------------------------------------------------------------------------------------------------------------------------------------------------------|
| Item             | SGMK19082613                                                                                                                                                                                                                |
| Size             | Top dia: 108mm Bottom dia: 55mm Height: 115mm Weight: 407g Capacity: 530ml                                                                                                                                                  |
| Capacity         | candle holders of different sizes etc. It's available                                                                                                                                                                       |
| Sampling time    | 1.5 days if the shape and size of the products exist 2.15 days if you need a new shape and size of products                                                                                                                 |
| package          | Regular safety packing 24pcs / 36pcs / 48pcs and so on for export carton with egg divider                                                                                                                                   |
| MOQ              | 3000pcs                                                                                                                                                                                                                     |
| Delivery time    | Within 55 days of order confirmation                                                                                                                                                                                        |
| Payment terms    | 30% deposit by T / T in advance, the balance after showing the copy of B / L $$                                                                                                                                             |
| Product features | <ol> <li>High quality and competitive prices</li> <li>ASTM test</li> <li>Eco-friendly</li> <li>It is widely aimed at weddings, parties, home, bars etc.</li> <li>ceramic contianer with transmutation decoration</li> </ol> |