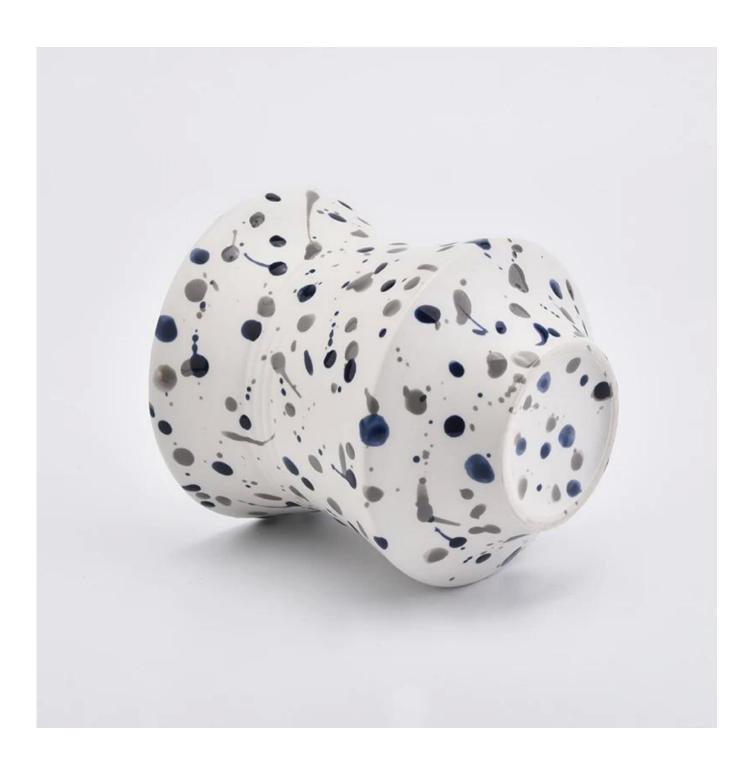

## 12oz luxury ceramic jars with stone finish

Sunny Glassware is the leading manufacturer of candle holders in China. Sunny Glassware not only carries out OEM / ODM orders, but also helps many brands start the product concept.

Contact us: sales36@sunnyglassware.com for more details

| product name     | ceramic candle jar                                                                                                                                                                                                          |
|------------------|-----------------------------------------------------------------------------------------------------------------------------------------------------------------------------------------------------------------------------|
| Item             | SGMK19082613                                                                                                                                                                                                                |
| Size             | Top dia: 108mm Bottom dia: 55mm Height: 115mm Weight: 407g Capacity: 530ml                                                                                                                                                  |
| Capacity         | candle holders of different sizes etc. It's available                                                                                                                                                                       |
| Sampling time    | 1.5 days if the shape and size of the products exist 2.15 days if you need a new shape and size of products                                                                                                                 |
| package          | Regular safety packing 24pcs / 36pcs / 48pcs and so on for export carton with egg divider                                                                                                                                   |
| MOQ              | 3000pcs                                                                                                                                                                                                                     |
| Delivery time    | Within 55 days of order confirmation                                                                                                                                                                                        |
| Payment terms    | 30% deposit by T / T in advance, the balance after showing the copy of B / L $$                                                                                                                                             |
| Product features | <ol> <li>High quality and competitive prices</li> <li>ASTM test</li> <li>Eco-friendly</li> <li>It is widely aimed at weddings, parties, home, bars etc.</li> <li>ceramic contianer with transmutation decoration</li> </ol> |