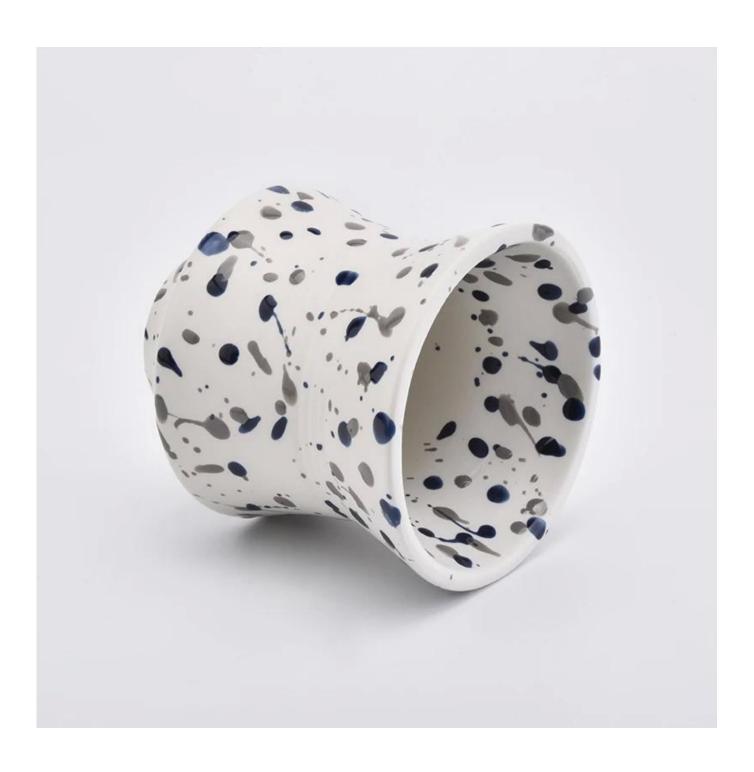

## 12oz luxury ceramic jars with stone finish

Sunny Glassware is the leading manufacturer of candle holders in China. Sunny Glassware not only carries out OEM / ODM orders, but also helps many brands start the product concept.

Contact us: sales36@sunnyglassware.com for more details

| product name     | ceramic candle jar                                                                                                                                                                                                          |
|------------------|-----------------------------------------------------------------------------------------------------------------------------------------------------------------------------------------------------------------------------|
| Item             | SGMK19082613                                                                                                                                                                                                                |
| Size             | Top dia: 108mm Bottom dia: 55mm Height: 115mm Weight: 407g Capacity: 530ml                                                                                                                                                  |
| Capacity         | candle holders of different sizes etc. It's available                                                                                                                                                                       |
| Sampling time    | 1.5 days if the shape and size of the products exist 2.15 days if you need a new shape and size of products                                                                                                                 |
| package          | Regular safety packing 24pcs / 36pcs / 48pcs and so on for export carton with egg divider                                                                                                                                   |
| MOQ              | 3000pcs                                                                                                                                                                                                                     |
| Delivery time    | Within 55 days of order confirmation                                                                                                                                                                                        |
| Payment terms    | 30% deposit by T / T in advance, the balance after showing the copy of B / L $$                                                                                                                                             |
| Product features | <ol> <li>High quality and competitive prices</li> <li>ASTM test</li> <li>Eco-friendly</li> <li>It is widely aimed at weddings, parties, home, bars etc.</li> <li>ceramic contianer with transmutation decoration</li> </ol> |