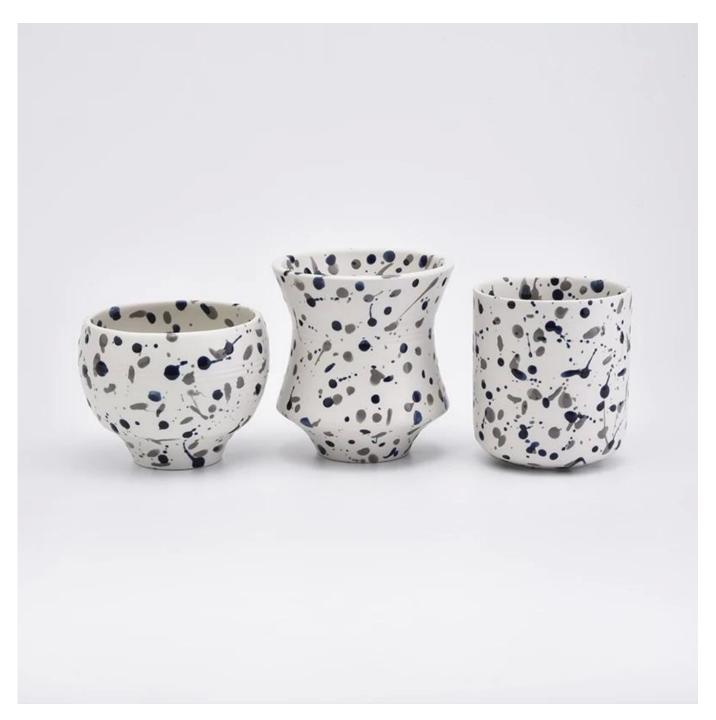

## 12oz luxury ceramic jars with stone finish

Sunny Glassware is the leading manufacturer of candle holders in China. Sunny Glassware not only carries out OEM / ODM orders, but also helps many brands start the product concept.

Contact us: sales36@sunnyglassware.com for more details

| product name     | ceramic candle jar                                                                                                                                                                                                          |
|------------------|-----------------------------------------------------------------------------------------------------------------------------------------------------------------------------------------------------------------------------|
| Item             | SGMK19082613                                                                                                                                                                                                                |
| Size             | Top dia: 108mm Bottom dia: 55mm Height: 115mm Weight: 407g Capacity: 530ml                                                                                                                                                  |
| Capacity         | candle holders of different sizes etc. It's available                                                                                                                                                                       |
| Sampling time    | 1.5 days if the shape and size of the products exist 2.15 days if you need a new shape and size of products                                                                                                                 |
| package          | Regular safety packing 24pcs / 36pcs / 48pcs and so on for export carton with egg divider                                                                                                                                   |
| MOQ              | 3000pcs                                                                                                                                                                                                                     |
| Delivery time    | Within 55 days of order confirmation                                                                                                                                                                                        |
| Payment terms    | 30% deposit by T / T in advance, the balance after showing the copy of B / L $$                                                                                                                                             |
| Product features | <ol> <li>High quality and competitive prices</li> <li>ASTM test</li> <li>Eco-friendly</li> <li>It is widely aimed at weddings, parties, home, bars etc.</li> <li>ceramic contianer with transmutation decoration</li> </ol> |