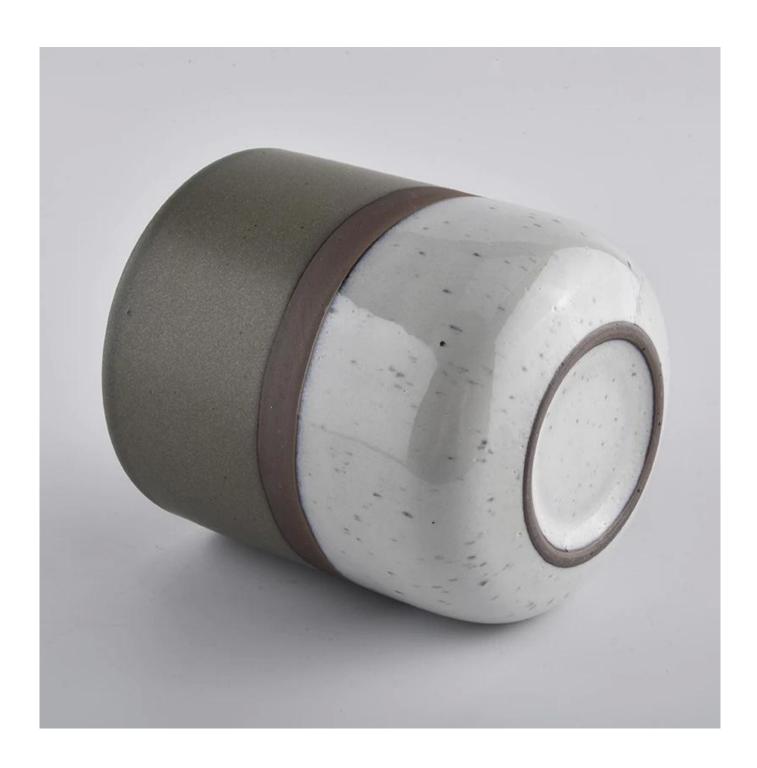

| Article                 | SGMK20070311                                                                                                                                                                                                              |
|-------------------------|---------------------------------------------------------------------------------------------------------------------------------------------------------------------------------------------------------------------------|
| Cut it                  | Upper diameter: 85mm<br>Lower diameter: 80 mm<br>Height: 100mm<br>Weight: 276g<br>Capacity: 413ml                                                                                                                         |
| Capacity                | candle holders of different sizes etc. It's available                                                                                                                                                                     |
| Sampling time           | 1.5 days if the shape and size of the products exist 2.15 days if you need a new shape and size of the products                                                                                                           |
| package                 | Regular security packing 24 pieces / 36 pieces / 48 pieces and so on for export carton with egg divider                                                                                                                   |
| MOQ                     | 3000pcs                                                                                                                                                                                                                   |
| Delivery time           | Within 55 days of order confirmation                                                                                                                                                                                      |
| Payment terms           | 30% deposit by T / T in advance, the balance after showing the copy of B / L $$                                                                                                                                           |
| Product characteristics | <ol> <li>High quality and competitive prices</li> <li>ASTM test</li> <li>Ecological</li> <li>It is widely aimed at weddings, parties, home, bars etc.</li> <li>ceramic contianer with transmutation decoration</li> </ol> |