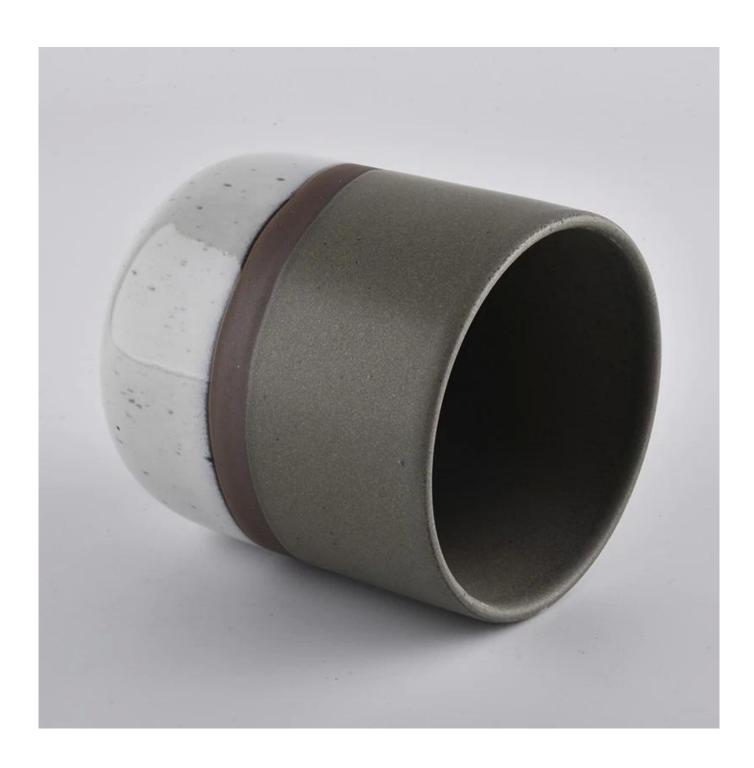

| Article                 | SGMK20070311                                                                                                                                                                                                              |
|-------------------------|---------------------------------------------------------------------------------------------------------------------------------------------------------------------------------------------------------------------------|
| Cut it                  | Upper diameter: 85mm<br>Lower diameter: 80 mm<br>Height: 100mm<br>Weight: 276g<br>Capacity: 413ml                                                                                                                         |
| Capacity                | candle holders of different sizes etc. It's available                                                                                                                                                                     |
| Sampling time           | 1.5 days if the shape and size of the products exist 2.15 days if you need a new shape and size of the products                                                                                                           |
| package                 | Regular security packing 24 pieces / 36 pieces / 48 pieces and so on for export carton with egg divider                                                                                                                   |
| MOQ                     | 3000pcs                                                                                                                                                                                                                   |
| Delivery time           | Within 55 days of order confirmation                                                                                                                                                                                      |
| Payment terms           | 30% deposit by T / T in advance, the balance after showing the copy of B / L $$                                                                                                                                           |
| Product characteristics | <ol> <li>High quality and competitive prices</li> <li>ASTM test</li> <li>Ecological</li> <li>It is widely aimed at weddings, parties, home, bars etc.</li> <li>ceramic contianer with transmutation decoration</li> </ol> |