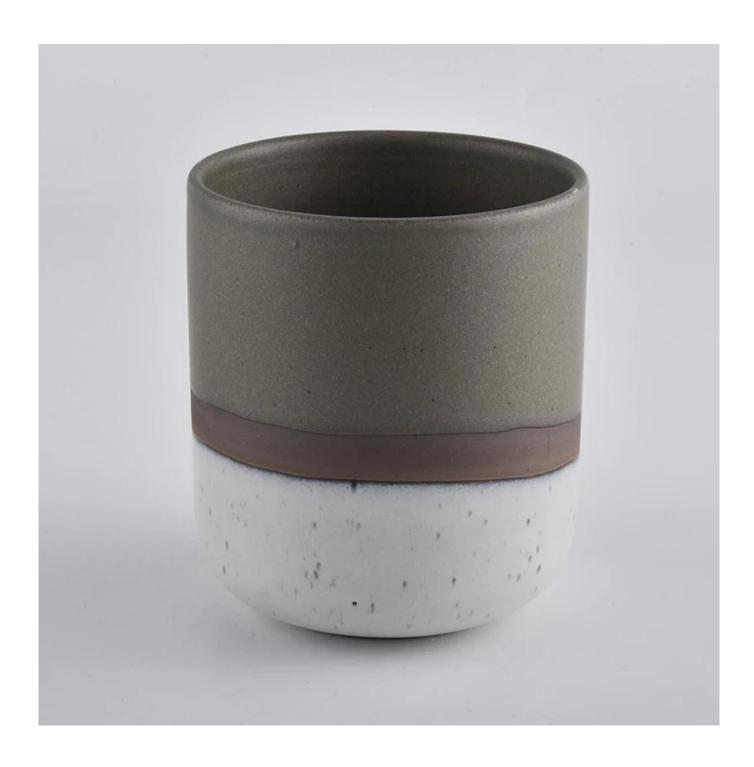

| Article                 | SGMK20070311                                                                                                                                                                                                              |
|-------------------------|---------------------------------------------------------------------------------------------------------------------------------------------------------------------------------------------------------------------------|
| Cut it                  | Upper diameter: 85mm<br>Lower diameter: 80 mm<br>Height: 100mm<br>Weight: 276g<br>Capacity: 413ml                                                                                                                         |
| Capacity                | candle holders of different sizes etc. It's available                                                                                                                                                                     |
| Sampling time           | 1.5 days if the shape and size of the products exist 2.15 days if you need a new shape and size of the products                                                                                                           |
| package                 | Regular security packing 24 pieces / 36 pieces / 48 pieces and so on for export carton with egg divider                                                                                                                   |
| MOQ                     | 3000pcs                                                                                                                                                                                                                   |
| Delivery time           | Within 55 days of order confirmation                                                                                                                                                                                      |
| Payment terms           | 30% deposit by T / T in advance, the balance after showing the copy of B / L $$                                                                                                                                           |
| Product characteristics | <ol> <li>High quality and competitive prices</li> <li>ASTM test</li> <li>Ecological</li> <li>It is widely aimed at weddings, parties, home, bars etc.</li> <li>ceramic contianer with transmutation decoration</li> </ol> |