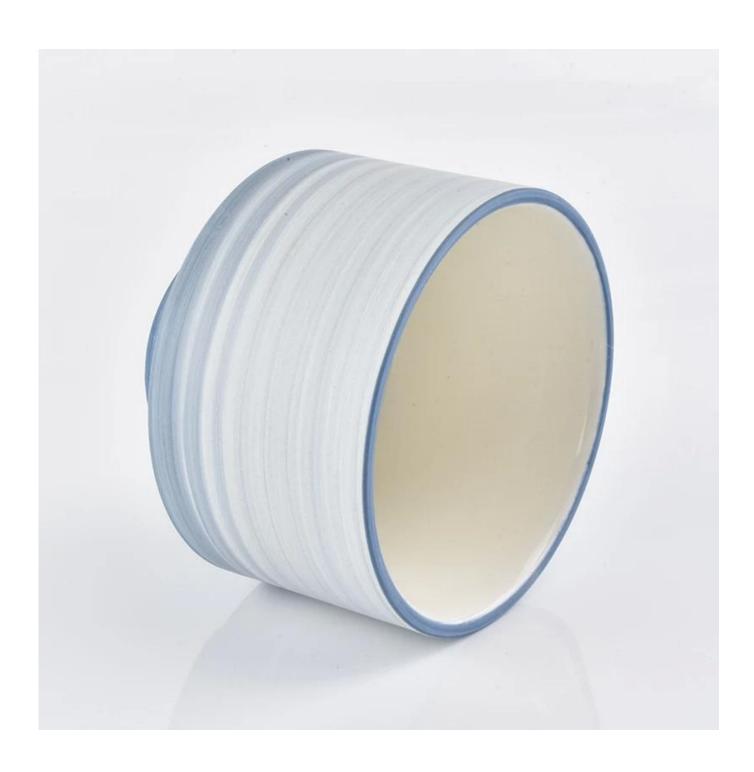

| product name | ceramic candle holder |
|--------------|-----------------------|
| Article      | SGFCF18122705         |

| Cut it                  | Top dia:101mm Bottom dia: 57.5mm Max dia:102mm Height: 80mm Weight:186g Capacity: 456ml                                                                                                                                   |
|-------------------------|---------------------------------------------------------------------------------------------------------------------------------------------------------------------------------------------------------------------------|
| Capacity                | candle holders of different sizes etc. It's available                                                                                                                                                                     |
| Sampling time           | 1.5 days if the shape and size of the products exist 2.15 days if you need a new shape and size of the products                                                                                                           |
| package                 | Regular security packing 24 pieces / 36 pieces / 48 pieces and so on for export carton with egg divider                                                                                                                   |
| MOQ                     | 3000pcs                                                                                                                                                                                                                   |
| Delivery time           | Within 55 days of order confirmation                                                                                                                                                                                      |
| Payment terms           | 30% deposit by T / T in advance, the balance after showing the copy of B / L $$                                                                                                                                           |
| Product characteristics | <ol> <li>High quality and competitive prices</li> <li>ASTM test</li> <li>Ecological</li> <li>It is widely aimed at weddings, parties, home, bars etc.</li> <li>ceramic contianer with transmutation decoration</li> </ol> |