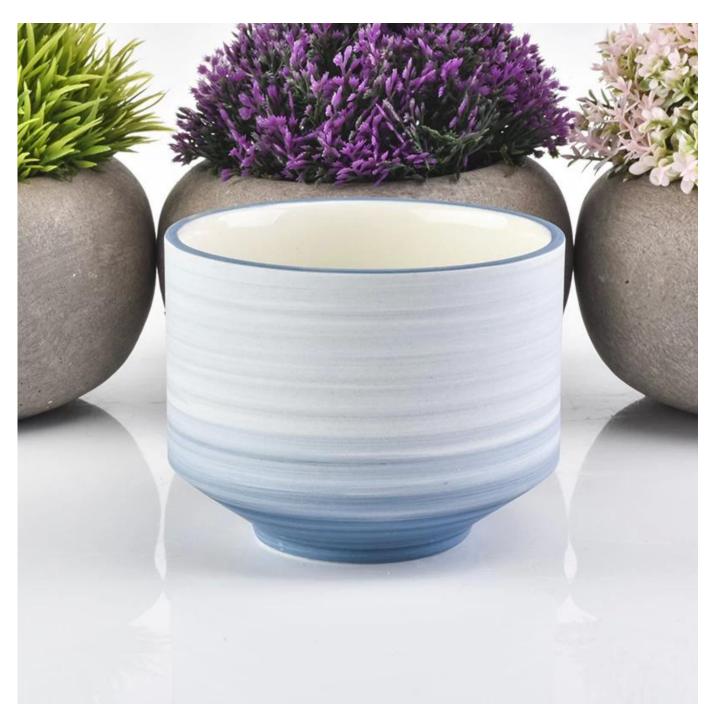

| product name | ceramic candle holder |
|--------------|-----------------------|
| Article      | SGFCF18122705         |

| Cut it                  | Top dia:101mm Bottom dia: 57.5mm Max dia:102mm Height: 80mm Weight:186g Capacity: 456ml                                                                                                                                   |
|-------------------------|---------------------------------------------------------------------------------------------------------------------------------------------------------------------------------------------------------------------------|
| Capacity                | candle holders of different sizes etc. It's available                                                                                                                                                                     |
| Sampling time           | 1.5 days if the shape and size of the products exist 2.15 days if you need a new shape and size of the products                                                                                                           |
| package                 | Regular security packing 24 pieces / 36 pieces / 48 pieces and so on for export carton with egg divider                                                                                                                   |
| MOQ                     | 3000pcs                                                                                                                                                                                                                   |
| Delivery time           | Within 55 days of order confirmation                                                                                                                                                                                      |
| Payment terms           | 30% deposit by T / T in advance, the balance after showing the copy of B / L $$                                                                                                                                           |
| Product characteristics | <ol> <li>High quality and competitive prices</li> <li>ASTM test</li> <li>Ecological</li> <li>It is widely aimed at weddings, parties, home, bars etc.</li> <li>ceramic contianer with transmutation decoration</li> </ol> |