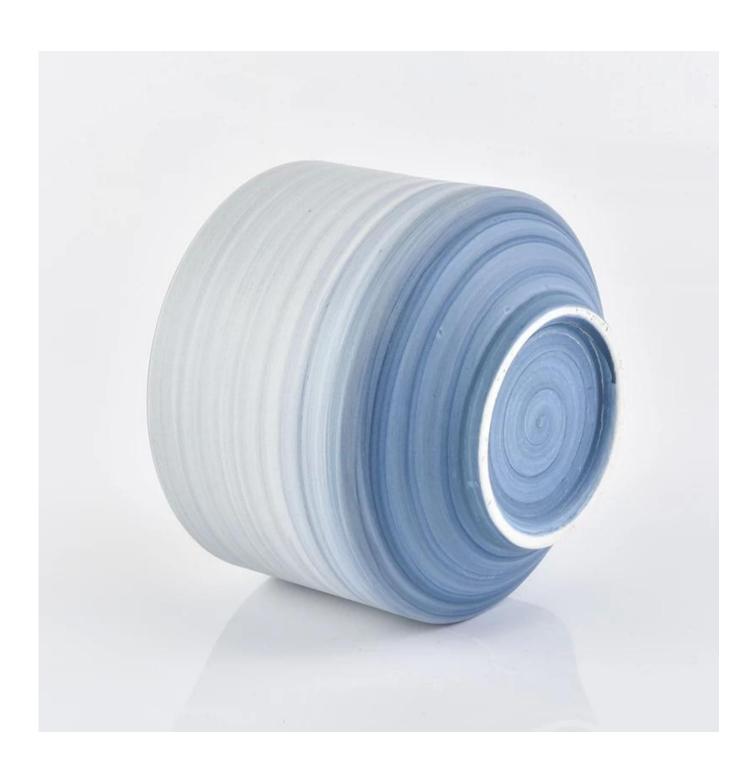

| product name | ceramic candle holder |
|--------------|-----------------------|
| Article      | SGFCF18122705         |

| Cut it                  | Top dia:101mm Bottom dia: 57.5mm Max dia:102mm Height: 80mm Weight:186g Capacity: 456ml                                                                                                                                   |
|-------------------------|---------------------------------------------------------------------------------------------------------------------------------------------------------------------------------------------------------------------------|
| Capacity                | candle holders of different sizes etc. It's available                                                                                                                                                                     |
| Sampling time           | 1.5 days if the shape and size of the products exist 2.15 days if you need a new shape and size of the products                                                                                                           |
| package                 | Regular security packing 24 pieces / 36 pieces / 48 pieces and so on for export carton with egg divider                                                                                                                   |
| MOQ                     | 3000pcs                                                                                                                                                                                                                   |
| Delivery time           | Within 55 days of order confirmation                                                                                                                                                                                      |
| Payment terms           | 30% deposit by T / T in advance, the balance after showing the copy of B / L $$                                                                                                                                           |
| Product characteristics | <ol> <li>High quality and competitive prices</li> <li>ASTM test</li> <li>Ecological</li> <li>It is widely aimed at weddings, parties, home, bars etc.</li> <li>ceramic contianer with transmutation decoration</li> </ol> |