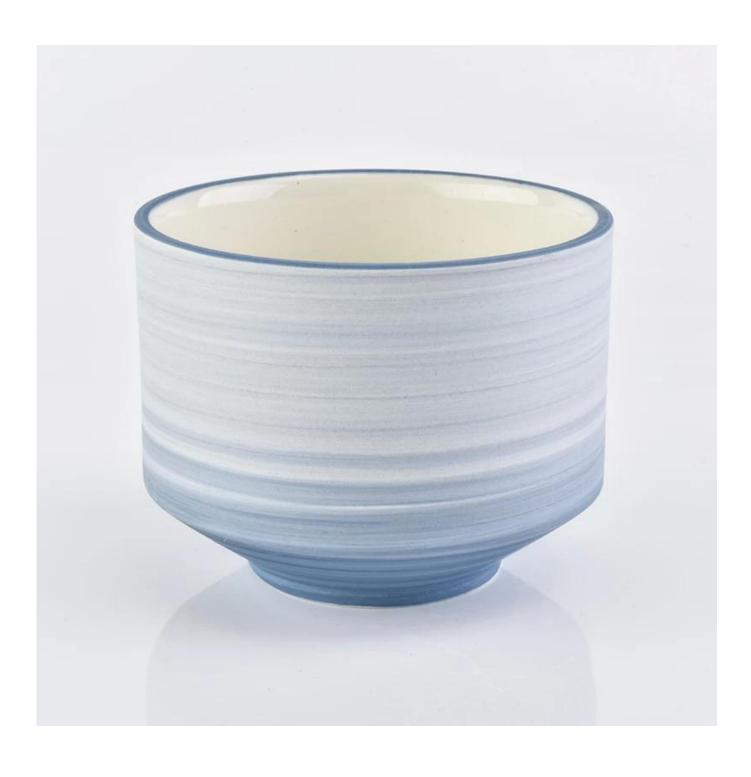

| product name | ceramic candle holder |
|--------------|-----------------------|
| Article      | SGFCF18122705         |

| Cut it                  | Top dia:101mm Bottom dia: 57.5mm Max dia:102mm Height: 80mm Weight:186g Capacity: 456ml                                                                                                                                   |
|-------------------------|---------------------------------------------------------------------------------------------------------------------------------------------------------------------------------------------------------------------------|
| Capacity                | candle holders of different sizes etc. It's available                                                                                                                                                                     |
| Sampling time           | 1.5 days if the shape and size of the products exist 2.15 days if you need a new shape and size of the products                                                                                                           |
| package                 | Regular security packing 24 pieces / 36 pieces / 48 pieces and so on for export carton with egg divider                                                                                                                   |
| MOQ                     | 3000pcs                                                                                                                                                                                                                   |
| Delivery time           | Within 55 days of order confirmation                                                                                                                                                                                      |
| Payment terms           | 30% deposit by T / T in advance, the balance after showing the copy of B / L $$                                                                                                                                           |
| Product characteristics | <ol> <li>High quality and competitive prices</li> <li>ASTM test</li> <li>Ecological</li> <li>It is widely aimed at weddings, parties, home, bars etc.</li> <li>ceramic contianer with transmutation decoration</li> </ol> |