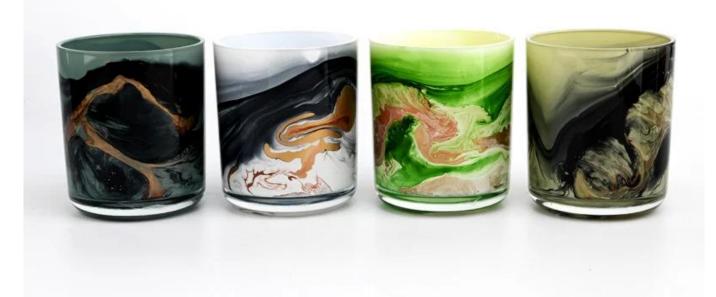

# luxury black glass candle vessel with round bott om 10oz glass jar

Sunny Glasswares not only places  $\operatorname{OEM}$  /  $\operatorname{ODM}$  orders, but also helps many brands to start with product concepts.

| Measure           | Item:SGTC22081903 Top dia: 86mm Bottom dia: 83mm Height: 103mm Weight: 353g Capacity: 390ml |
|-------------------|---------------------------------------------------------------------------------------------|
| Packing           | Normal packing, Individual gift box, PVC box, window box, color box, white box, etc         |
| Delivery time     | Within 35 days after the sample and order confirmed                                         |
| Payment term      | 30% deposit by T/T in advance and the balance against the copy of B/L                       |
| Shipment          | By sea,by air,by Express and your shipping agent is acceptable                              |
| Usage<br>Occasion | Home decor,Wedding Decoration,Wedding Favors,Decoration enhancement                         |