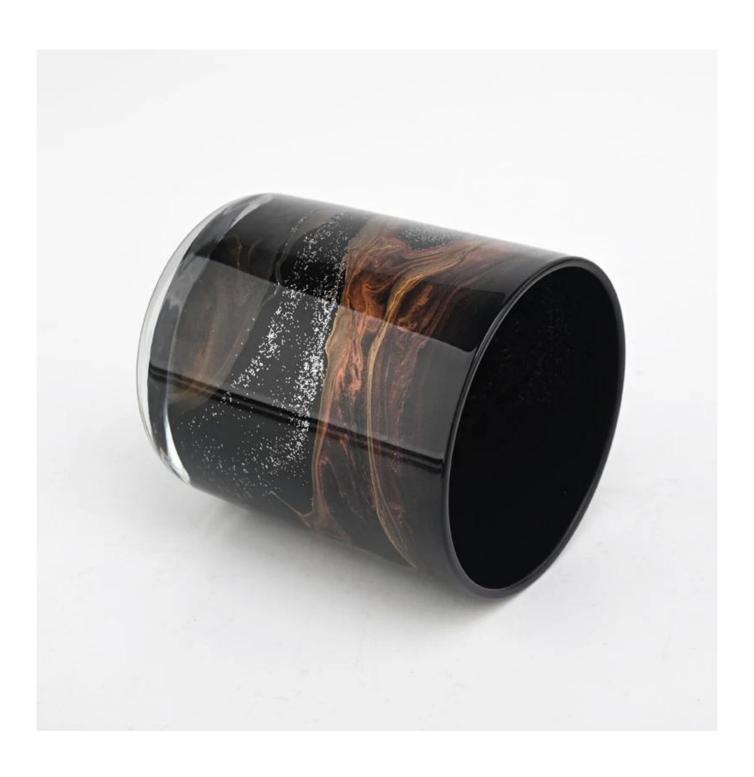

# luxury black glass candle vessel with round bott om 10oz glass jar

Sunny Glasswares not only places  $\operatorname{OEM}$  /  $\operatorname{ODM}$  orders, but also helps many brands to start with product concepts.

| Measure           | Item:SGTC22081903 Top dia: 86mm Bottom dia: 83mm Height: 103mm Weight: 353g Capacity: 390ml |
|-------------------|---------------------------------------------------------------------------------------------|
| Packing           | Normal packing, Individual gift box, PVC box, window box, color box, white box, etc         |
| Delivery time     | Within 35 days after the sample and order confirmed                                         |
| Payment term      | 30% deposit by T/T in advance and the balance against the copy of B/L                       |
| Shipment          | By sea,by air,by Express and your shipping agent is acceptable                              |
| Usage<br>Occasion | Home decor,Wedding Decoration,Wedding Favors,Decoration enhancement                         |