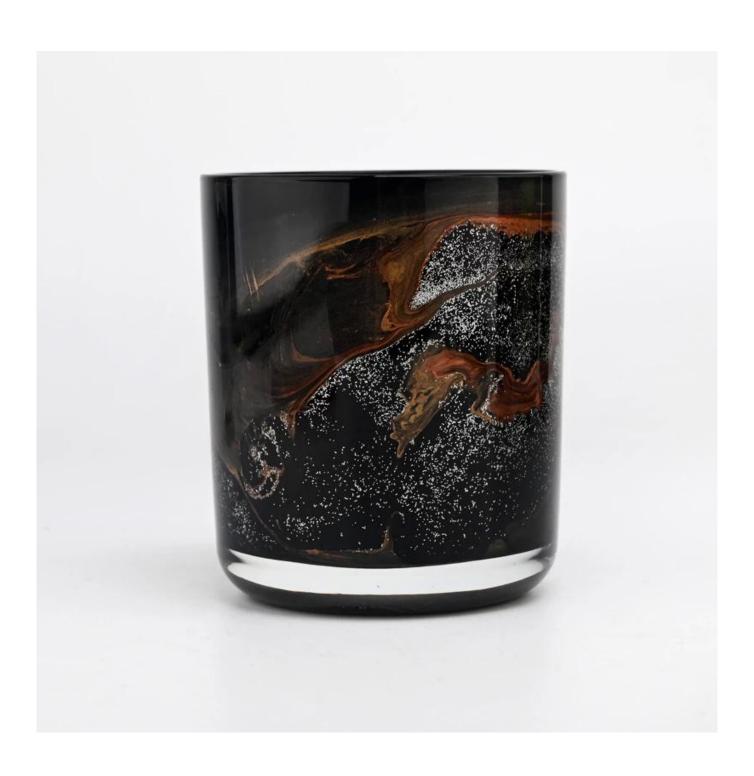

# luxury black glass candle vessel with round bott om 10oz glass jar

Sunny Glasswares not only places  $\operatorname{OEM}$  /  $\operatorname{ODM}$  orders, but also helps many brands to start with product concepts.

| Measure           | Item:SGTC22081903 Top dia: 86mm Bottom dia: 83mm Height: 103mm Weight: 353g Capacity: 390ml |
|-------------------|---------------------------------------------------------------------------------------------|
| Packing           | Normal packing, Individual gift box, PVC box, window box, color box, white box, etc         |
| Delivery time     | Within 35 days after the sample and order confirmed                                         |
| Payment term      | 30% deposit by T/T in advance and the balance against the copy of B/L                       |
| Shipment          | By sea,by air,by Express and your shipping agent is acceptable                              |
| Usage<br>Occasion | Home decor,Wedding Decoration,Wedding Favors,Decoration enhancement                         |