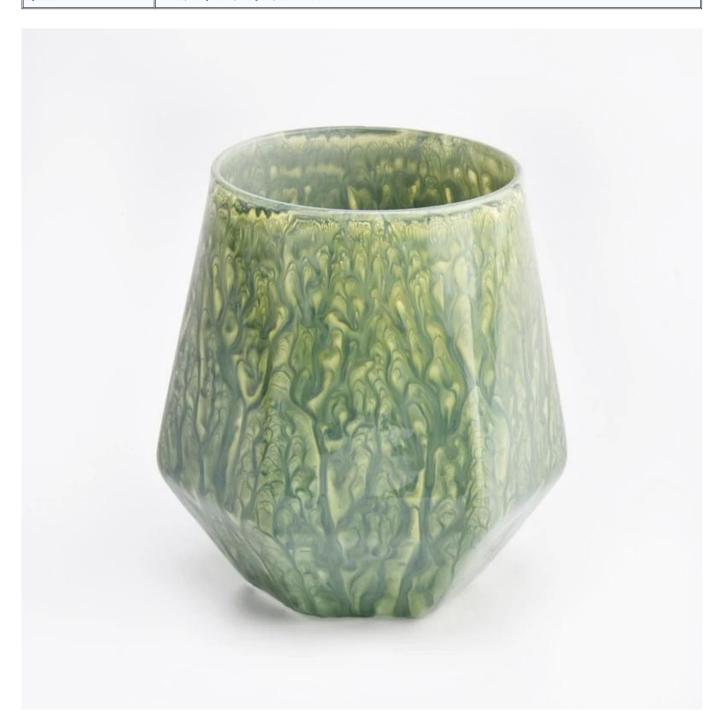

### luxury art painting green glass candle holder supplier

Sunny Glsswares not only places OEM / ODM oders, but also helps many brands to start with product concepts.

## Why choose Sunny.

| product name  | uxury art painting green glass candle holder supplier                                                                                        |
|---------------|----------------------------------------------------------------------------------------------------------------------------------------------|
| Sample time   | 1. 5 days if there is glass shape and size 2. 15 days, if you need new shapes and sizes glass                                                |
| Measure       | luxuy art painting green glass candle holder supplier Top dia: 66mm Bottom dia: 45mm Weight: 216g Max dia: 90mm Capacity: 295ml MoQ(3000 pcs |
| Packing       | Normal packing, Individual gift box, PVC box, window box, color box, white box, etc                                                          |
| Delivery time | Within 35 days after the sample and order confirmed                                                                                          |
| Payment term  | 30% deposit by T/T in advance and the balance against the copy of B/L                                                                        |
| Shipment      | By sea, by air, by Express and your shipping agent is acceptable                                                                             |