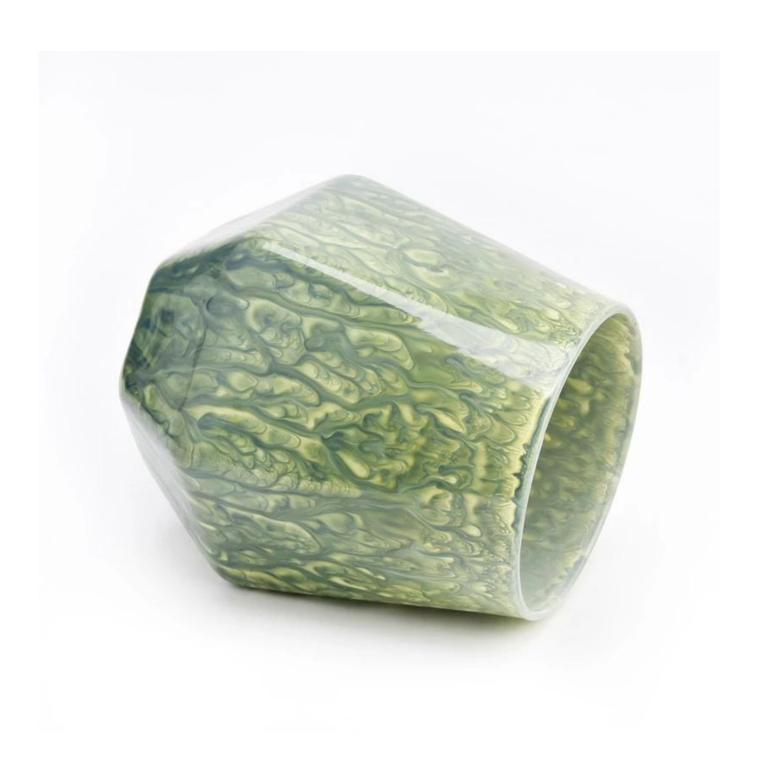

### luxury art painting green glass candle holder supplier

Sunny Glsswares not only places OEM / ODM oders, but also helps many brands to start with product concepts.

## Why choose Sunny.

| product name  | uxury art painting green glass candle holder supplier                                                                                        |
|---------------|----------------------------------------------------------------------------------------------------------------------------------------------|
| Sample time   | 1. 5 days if there is glass shape and size 2. 15 days, if you need new shapes and sizes glass                                                |
| Measure       | luxuy art painting green glass candle holder supplier Top dia: 66mm Bottom dia: 45mm Weight: 216g Max dia: 90mm Capacity: 295ml MoQ(3000 pcs |
| Packing       | Normal packing, Individual gift box, PVC box, window box, color box, white box, etc                                                          |
| Delivery time | Within 35 days after the sample and order confirmed                                                                                          |
| Payment term  | 30% deposit by T/T in advance and the balance against the copy of B/L                                                                        |
| Shipment      | By sea, by air, by Express and your shipping agent is acceptable                                                                             |