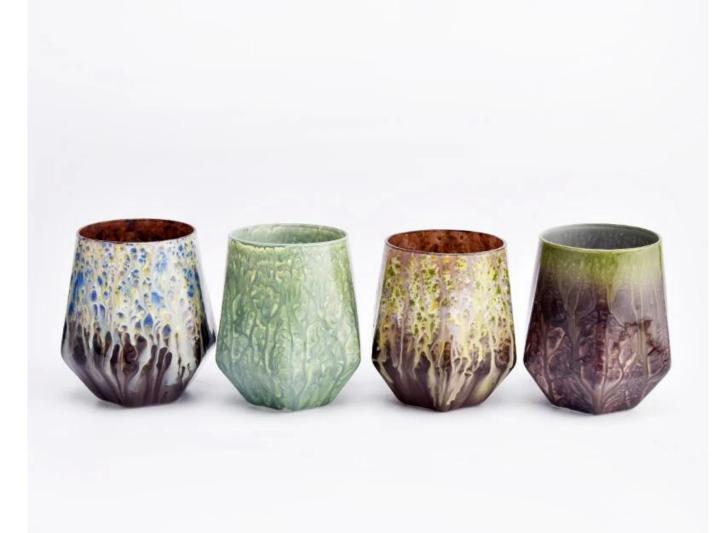

### luxury art painting green glass candle holder supplier

Sunny Glsswares not only places OEM / ODM oders, but also helps many brands to start with product concepts.

## Why choose Sunny.

| product name  | uxury art painting green glass candle holder supplier                                                                                        |
|---------------|----------------------------------------------------------------------------------------------------------------------------------------------|
| Sample time   | 1. 5 days if there is glass shape and size 2. 15 days, if you need new shapes and sizes glass                                                |
| Measure       | luxuy art painting green glass candle holder supplier Top dia: 66mm Bottom dia: 45mm Weight: 216g Max dia: 90mm Capacity: 295ml MoQ(3000 pcs |
| Packing       | Normal packing, Individual gift box, PVC box, window box, color box, white box, etc                                                          |
| Delivery time | Within 35 days after the sample and order confirmed                                                                                          |
| Payment term  | 30% deposit by T/T in advance and the balance against the copy of B/L                                                                        |
| Shipment      | By sea, by air, by Express and your shipping agent is acceptable                                                                             |