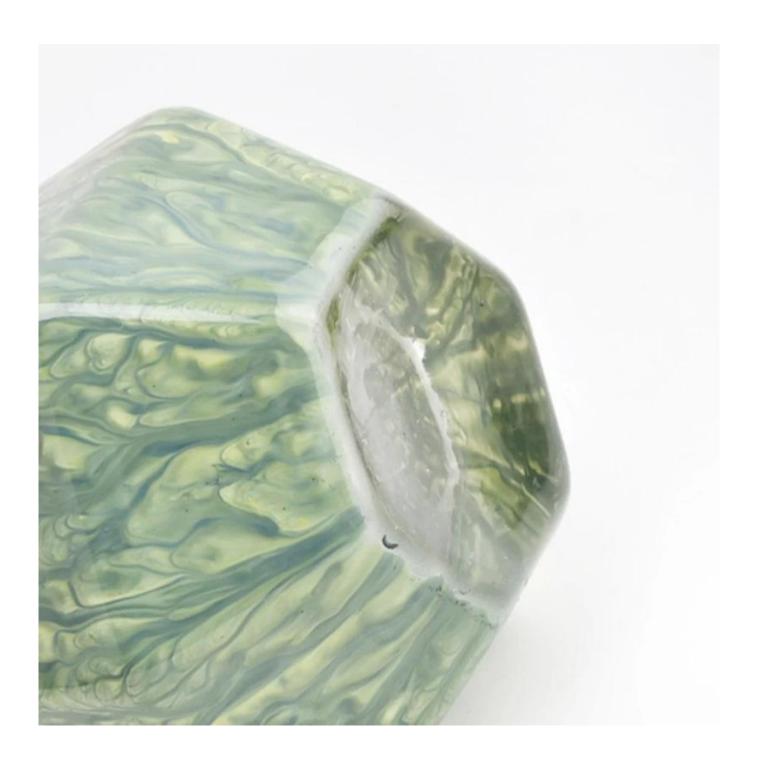

### luxury art painting green glass candle holder supplier

Sunny Glsswares not only places OEM / ODM oders, but also helps many brands to start with product concepts.

## Why choose Sunny.

| product name  | uxury art painting green glass candle holder supplier                                                                                        |
|---------------|----------------------------------------------------------------------------------------------------------------------------------------------|
| Sample time   | 1. 5 days if there is glass shape and size 2. 15 days, if you need new shapes and sizes glass                                                |
| Measure       | luxuy art painting green glass candle holder supplier Top dia: 66mm Bottom dia: 45mm Weight: 216g Max dia: 90mm Capacity: 295ml MoQ(3000 pcs |
| Packing       | Normal packing, Individual gift box, PVC box, window box, color box, white box, etc                                                          |
| Delivery time | Within 35 days after the sample and order confirmed                                                                                          |
| Payment term  | 30% deposit by T/T in advance and the balance against the copy of B/L                                                                        |
| Shipment      | By sea, by air, by Express and your shipping agent is acceptable                                                                             |