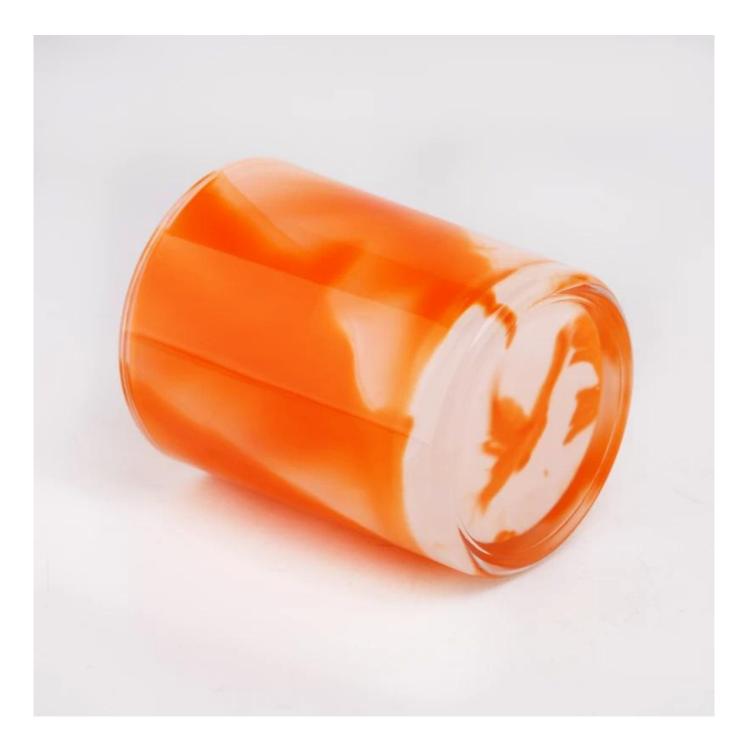

| Measure           | Item:SGHY22072603<br>Top dia: 74mm<br>Bottom dia: 69mm<br>Height: 92mm<br>Weight: 225g<br>Capacity: 265ml<br>MOQ:5000PCS |
|-------------------|--------------------------------------------------------------------------------------------------------------------------|
| Packing           | Normal packing,Individual gift box, PVC box, window box, color box, white box, etc                                       |
| Delivery time     | Within 35 days after the sample and order confirmed                                                                      |
| Payment term      | 30% deposit by T/T in advance and the balance against the copy of B/L                                                    |
| Shipment          | By sea,by air,by Express and your shipping agent is acceptable                                                           |
| Usage<br>Occasion | Home decor,Wedding Decoration,Wedding Favors,Decoration enhancement                                                      |