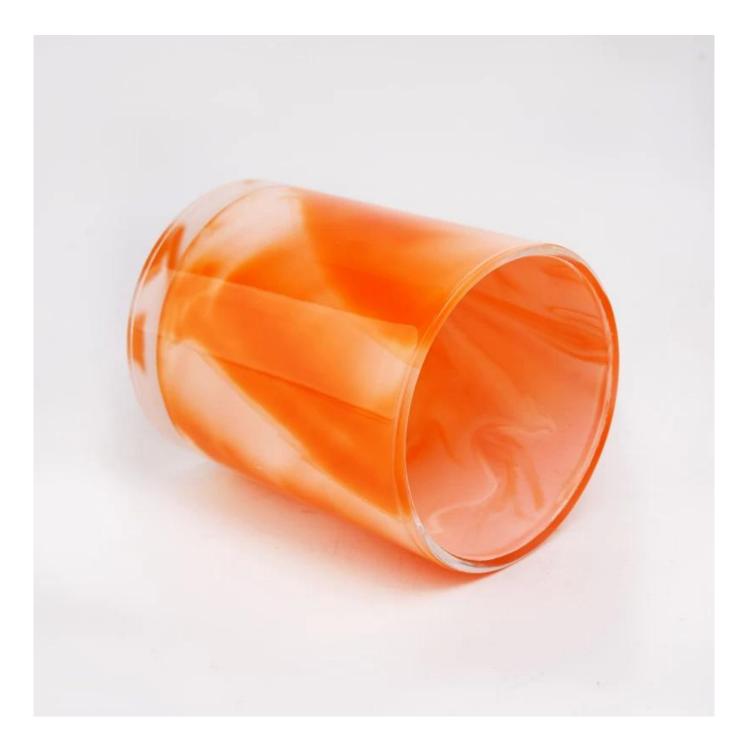

| Measure           | Item:SGHY22072603<br>Top dia: 74mm<br>Bottom dia: 69mm<br>Height: 92mm<br>Weight: 225g<br>Capacity: 265ml<br>MOQ:5000PCS |
|-------------------|--------------------------------------------------------------------------------------------------------------------------|
| Packing           | Normal packing,Individual gift box, PVC box, window box, color box, white box, etc                                       |
| Delivery time     | Within 35 days after the sample and order confirmed                                                                      |
| Payment term      | 30% deposit by T/T in advance and the balance against the copy of B/L                                                    |
| Shipment          | By sea,by air,by Express and your shipping agent is acceptable                                                           |
| Usage<br>Occasion | Home decor,Wedding Decoration,Wedding Favors,Decoration enhancement                                                      |