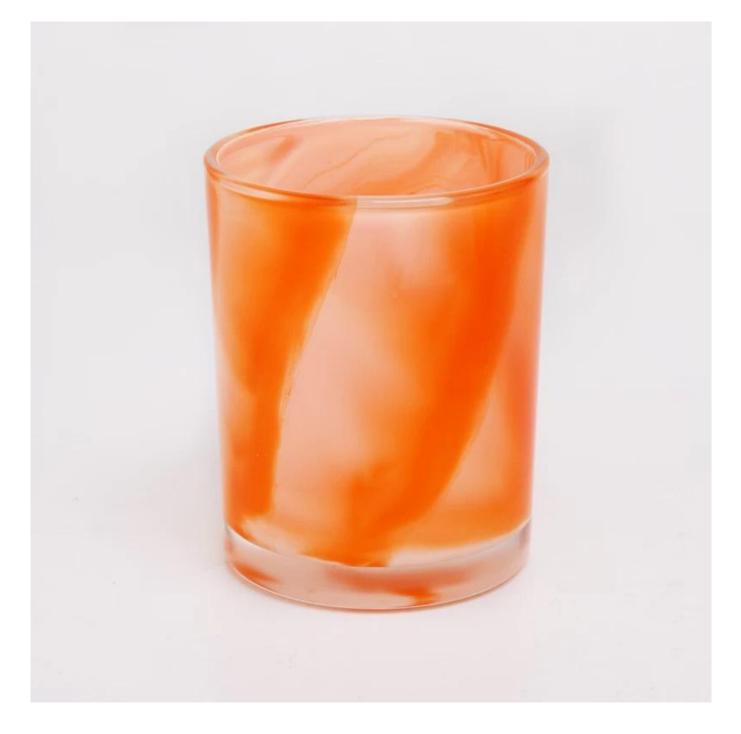

| Measure           | Item:SGHY22072603<br>Top dia: 74mm<br>Bottom dia: 69mm<br>Height: 92mm<br>Weight: 225g<br>Capacity: 265ml<br>MOQ:5000PCS |
|-------------------|--------------------------------------------------------------------------------------------------------------------------|
| Packing           | Normal packing,Individual gift box, PVC box, window box, color box, white box, etc                                       |
| Delivery time     | Within 35 days after the sample and order confirmed                                                                      |
| Payment term      | 30% deposit by T/T in advance and the balance against the copy of B/L                                                    |
| Shipment          | By sea,by air,by Express and your shipping agent is acceptable                                                           |
| Usage<br>Occasion | Home decor,Wedding Decoration,Wedding Favors,Decoration enhancement                                                      |