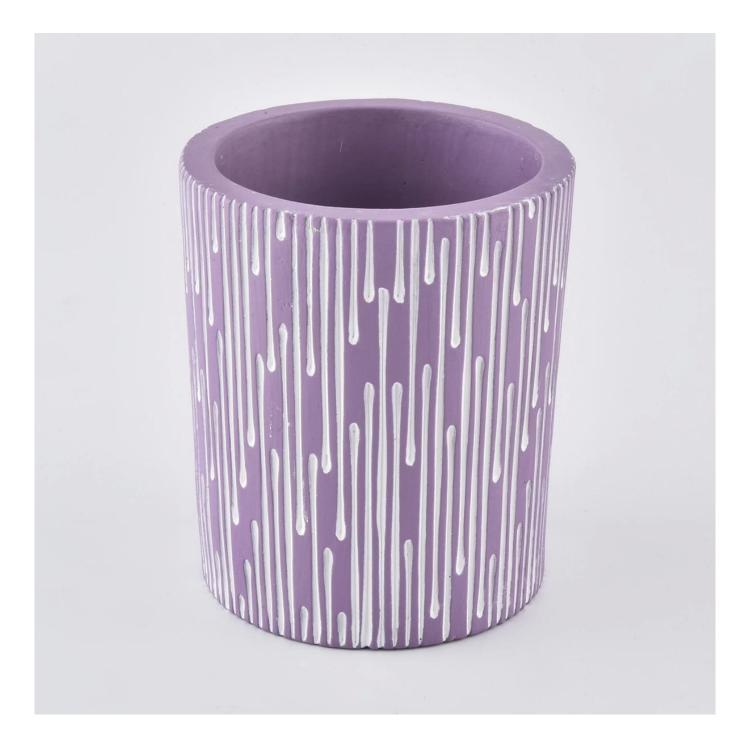

Contact us: sales21@sunnyglassware.com for more details

| product name | concrete candle holder |
|--------------|------------------------|
| Article      | SGSJ19120403           |

| Cut it                  | Top dia:84mm<br>Bottom dia:79mm<br>Height:100mm<br>Weight:330g<br>Capacity:290ml                                                                                             |
|-------------------------|------------------------------------------------------------------------------------------------------------------------------------------------------------------------------|
| Capacity                | candle holders of different sizes etc. It's available                                                                                                                        |
| Sampling time           | <ul><li>1.5 days if the shape and size of the products exist</li><li>2.15 days if you need a new shape and size of the products</li></ul>                                    |
| package                 | Regular security packing 24 pieces / 36 pieces / 48 pieces and so on for export carton with egg divider                                                                      |
| MOQ                     | 3000pcs                                                                                                                                                                      |
| Delivery time           | Within 55 days of order confirmation                                                                                                                                         |
| Payment terms           | 30% deposit by T / T in advance, the balance after showing the copy of B / L $$                                                                                              |
| Product characteristics | <ol> <li>High quality and luxury style</li> <li>ASTM test</li> <li>Ecological</li> <li>It is widely aimed at weddings, parties, home, bars etc.</li> <li>concrete</li> </ol> |