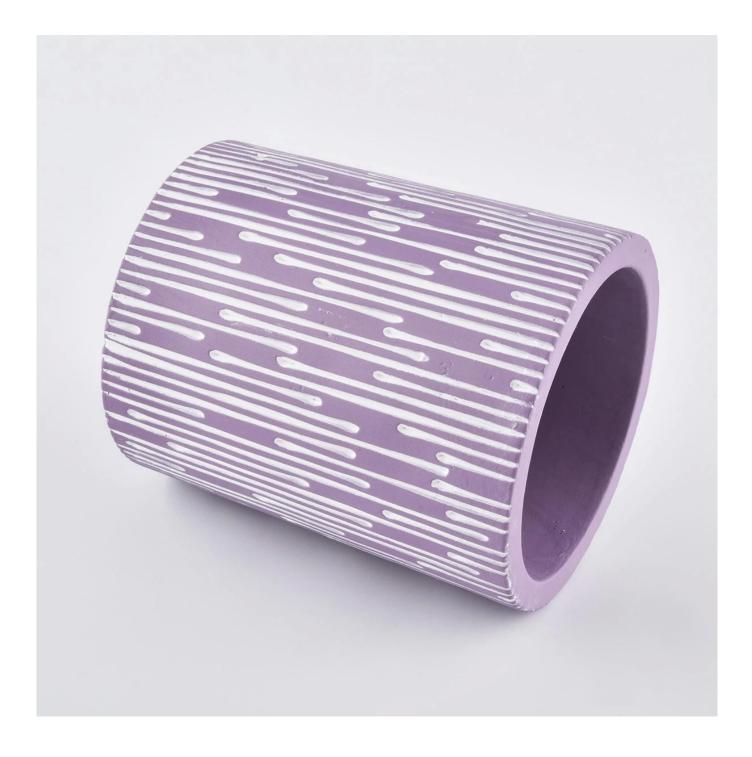

Contact us: sales21@sunnyglassware.com for more details

| product name | concrete candle holder |
|--------------|------------------------|
| Article      | SGSJ19120403           |

| Cut it                  | Top dia:84mm<br>Bottom dia:79mm<br>Height:100mm<br>Weight:330g<br>Capacity:290ml                                                                                             |
|-------------------------|------------------------------------------------------------------------------------------------------------------------------------------------------------------------------|
| Capacity                | candle holders of different sizes etc. It's available                                                                                                                        |
| Sampling time           | <ul><li>1.5 days if the shape and size of the products exist</li><li>2.15 days if you need a new shape and size of the products</li></ul>                                    |
| package                 | Regular security packing 24 pieces / 36 pieces / 48 pieces and so on for export carton with egg divider                                                                      |
| MOQ                     | 3000pcs                                                                                                                                                                      |
| Delivery time           | Within 55 days of order confirmation                                                                                                                                         |
| Payment terms           | 30% deposit by T / T in advance, the balance after showing the copy of B / L $$                                                                                              |
| Product characteristics | <ol> <li>High quality and luxury style</li> <li>ASTM test</li> <li>Ecological</li> <li>It is widely aimed at weddings, parties, home, bars etc.</li> <li>concrete</li> </ol> |