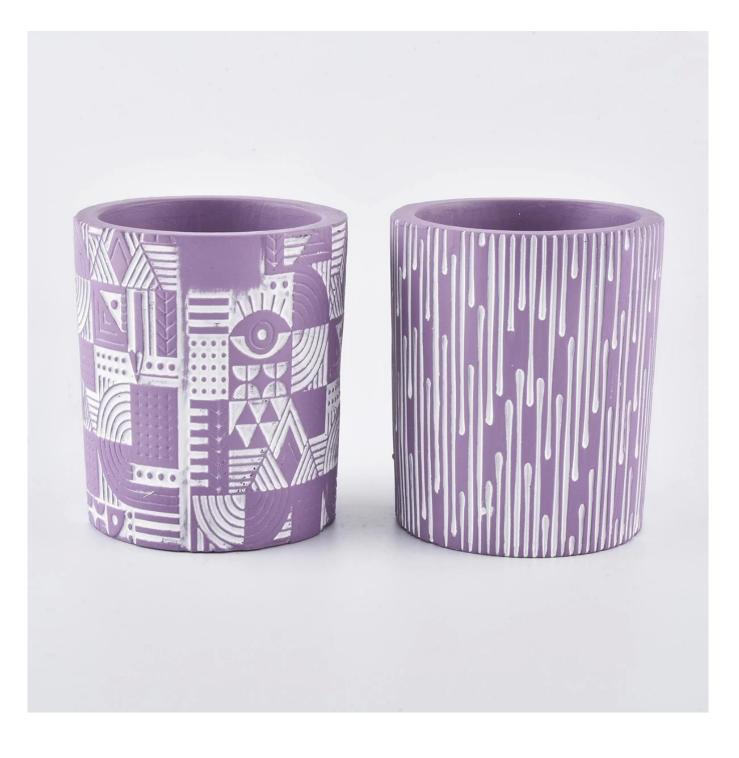

Contact us: sales21@sunnyglassware.com for more details

| product name | concrete candle holder |
|--------------|------------------------|
| Article      | SGSJ19120403           |

| Cut it                  | Top dia:84mm<br>Bottom dia:79mm<br>Height:100mm<br>Weight:330g<br>Capacity:290ml                                                                                             |
|-------------------------|------------------------------------------------------------------------------------------------------------------------------------------------------------------------------|
| Capacity                | candle holders of different sizes etc. It's available                                                                                                                        |
| Sampling time           | <ul><li>1.5 days if the shape and size of the products exist</li><li>2.15 days if you need a new shape and size of the products</li></ul>                                    |
| package                 | Regular security packing 24 pieces / 36 pieces / 48 pieces and so on for export carton with egg divider                                                                      |
| MOQ                     | 3000pcs                                                                                                                                                                      |
| Delivery time           | Within 55 days of order confirmation                                                                                                                                         |
| Payment terms           | 30% deposit by T / T in advance, the balance after showing the copy of B / L $$                                                                                              |
| Product characteristics | <ol> <li>High quality and luxury style</li> <li>ASTM test</li> <li>Ecological</li> <li>It is widely aimed at weddings, parties, home, bars etc.</li> <li>concrete</li> </ol> |