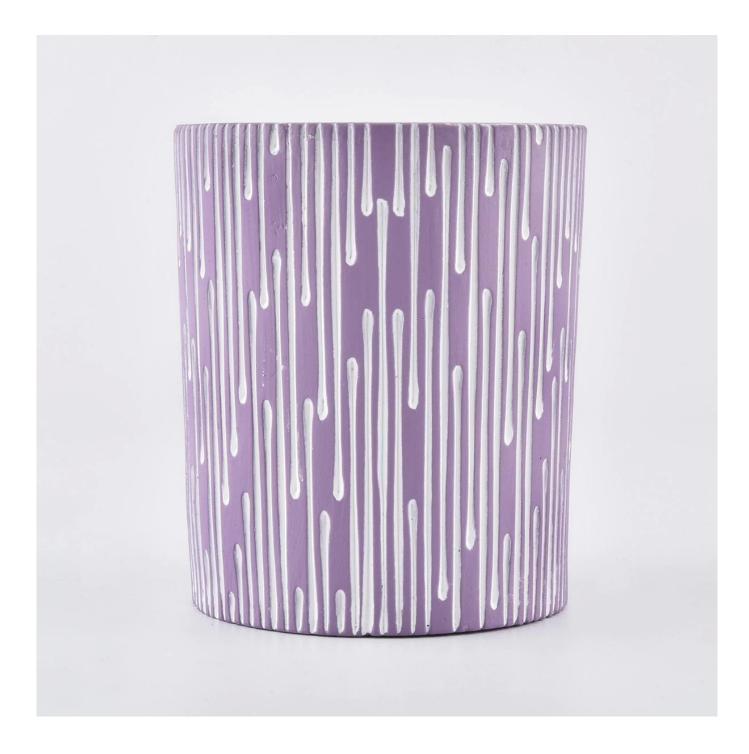

Contact us: sales21@sunnyglassware.com for more details

| product name | concrete candle holder |
|--------------|------------------------|
| Article      | SGSJ19120403           |

| Cut it                  | Top dia:84mm<br>Bottom dia:79mm<br>Height:100mm<br>Weight:330g<br>Capacity:290ml                                                                                             |
|-------------------------|------------------------------------------------------------------------------------------------------------------------------------------------------------------------------|
| Capacity                | candle holders of different sizes etc. It's available                                                                                                                        |
| Sampling time           | <ul><li>1.5 days if the shape and size of the products exist</li><li>2.15 days if you need a new shape and size of the products</li></ul>                                    |
| package                 | Regular security packing 24 pieces / 36 pieces / 48 pieces and so on for export carton with egg divider                                                                      |
| MOQ                     | 3000pcs                                                                                                                                                                      |
| Delivery time           | Within 55 days of order confirmation                                                                                                                                         |
| Payment terms           | 30% deposit by T / T in advance, the balance after showing the copy of B / L $$                                                                                              |
| Product characteristics | <ol> <li>High quality and luxury style</li> <li>ASTM test</li> <li>Ecological</li> <li>It is widely aimed at weddings, parties, home, bars etc.</li> <li>concrete</li> </ol> |