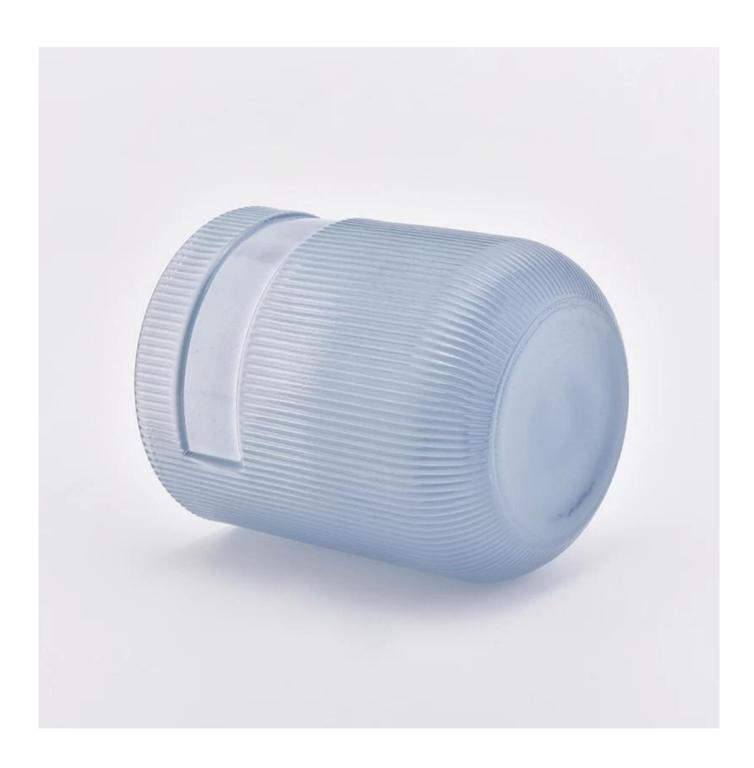

### luxury 7oz glass candle jar

#### luxury 7oz glass candle jar for wedding decor or home decor

## Sunny Glassware not only making the OEM/ODM orders, but also help many brands start with the concept to products.

| Item number.     | SGHY19052816                                                              |
|------------------|---------------------------------------------------------------------------|
| Material         | high white glass                                                          |
| craft            | pressed glass candle holders                                              |
| Sample time      | 1. 5 days if there is glass shape and size                                |
|                  | 2. 15 days, if you need new shapes and sizes glass                        |
| Packing          | The usual packing, 4 pieces in the inner box, 48 pieces box               |
| Product Capacity | 500,000 ~ 1,000,000 pieces per month                                      |
| Delivery time    | Within 35 days after sampling and order confirmed                         |
| Payment terms    | 30% deposit by T / T in advance and balance against copy of B / L         |
| Delivery         | By sea, by air, through express and shipping agent acceptable             |
| Product Features | 1. Home decorations glass candle jar from high quality                    |
|                  | 2. Suitable for use at hotel, home, etc.                                  |
|                  | 3. Meet the ASTM Test                                                     |
|                  |                                                                           |
|                  | 1. Various designs and sizes for selection                                |
|                  | 2 Any color painted, cool, plating, laser model Processing cutter         |
| For your choice  | 3. Special package as shrink film, color gift box, white gift box, etc.   |
|                  | 4. We are the exclusive employee of quality control                       |
|                  | 5. We have a professional workshop and warehouse for ensure delivery time |
|                  | 5. We have a professional workshop and warehouse for ensure delivery time |