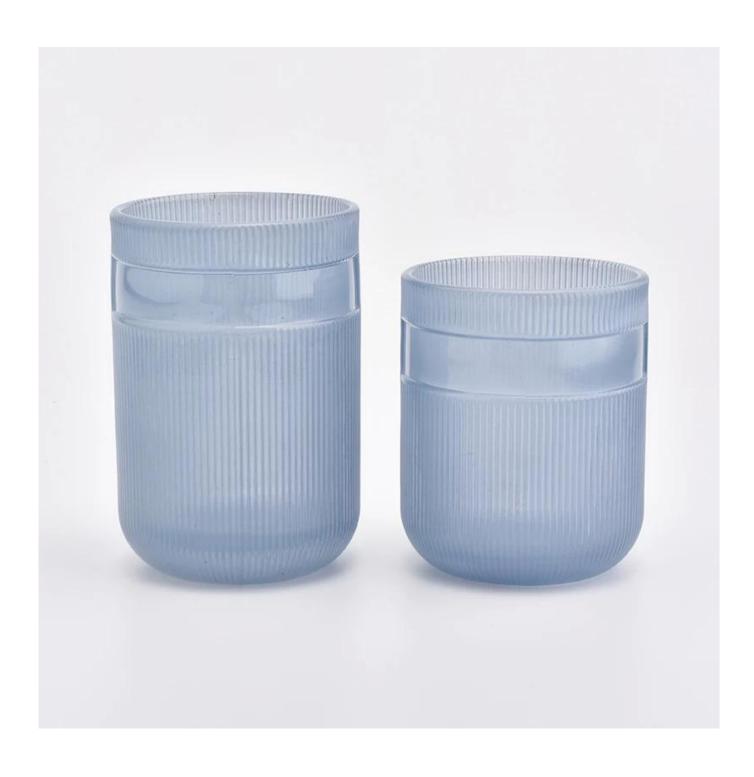

### luxury 7oz glass candle jar

#### luxury 7oz glass candle jar for wedding decor or home decor

## Sunny Glassware not only making the OEM/ODM orders, but also help many brands start with the concept to products.

| Item number.     | SGHY19052816                                                              |
|------------------|---------------------------------------------------------------------------|
| Material         | high white glass                                                          |
| craft            | pressed glass candle holders                                              |
| Sample time      | 1. 5 days if there is glass shape and size                                |
|                  | 2. 15 days, if you need new shapes and sizes glass                        |
| Packing          | The usual packing, 4 pieces in the inner box, 48 pieces box               |
| Product Capacity | 500,000 ~ 1,000,000 pieces per month                                      |
| Delivery time    | Within 35 days after sampling and order confirmed                         |
| Payment terms    | 30% deposit by T / T in advance and balance against copy of B / L         |
| Delivery         | By sea, by air, through express and shipping agent acceptable             |
| Product Features | 1. Home decorations glass candle jar from high quality                    |
|                  | 2. Suitable for use at hotel, home, etc.                                  |
|                  | 3. Meet the ASTM Test                                                     |
|                  |                                                                           |
|                  | 1. Various designs and sizes for selection                                |
|                  | 2 Any color painted, cool, plating, laser model Processing cutter         |
| For your choice  | 3. Special package as shrink film, color gift box, white gift box, etc.   |
|                  | 4. We are the exclusive employee of quality control                       |
|                  | 5. We have a professional workshop and warehouse for ensure delivery time |
|                  | 5. We have a professional workshop and warehouse for ensure delivery time |