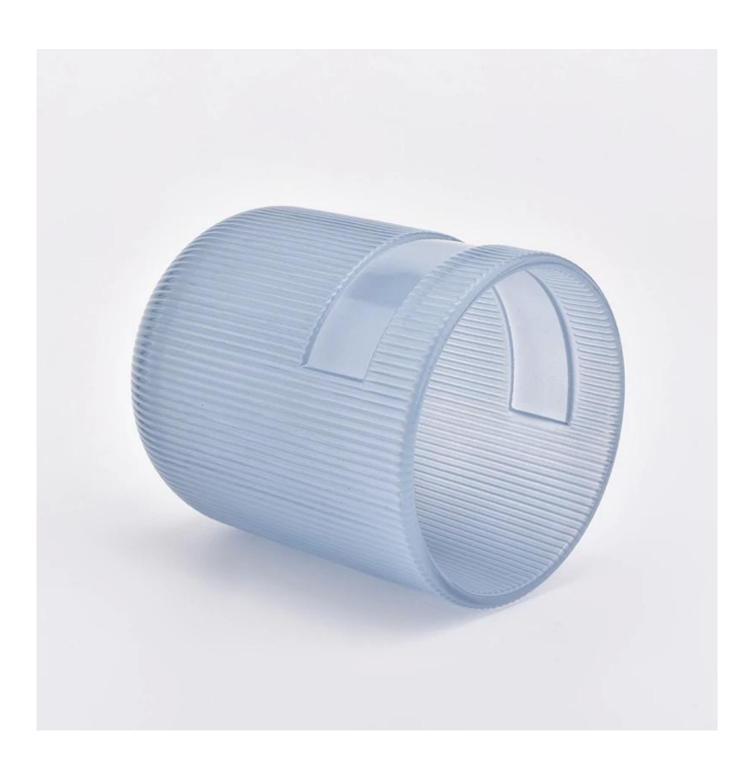

### luxury 7oz glass candle jar

#### luxury 7oz glass candle jar for wedding decor or home decor

## Sunny Glassware not only making the OEM/ODM orders, but also help many brands start with the concept to products.

| Item number.     | SGHY19052816                                                              |
|------------------|---------------------------------------------------------------------------|
| Material         | high white glass                                                          |
| craft            | pressed glass candle holders                                              |
| Sample time      | 1. 5 days if there is glass shape and size                                |
|                  | 2. 15 days, if you need new shapes and sizes glass                        |
| Packing          | The usual packing, 4 pieces in the inner box, 48 pieces box               |
| Product Capacity | 500,000 ~ 1,000,000 pieces per month                                      |
| Delivery time    | Within 35 days after sampling and order confirmed                         |
| Payment terms    | 30% deposit by T / T in advance and balance against copy of B / L         |
| Delivery         | By sea, by air, through express and shipping agent acceptable             |
| Product Features | 1. Home decorations glass candle jar from high quality                    |
|                  | 2. Suitable for use at hotel, home, etc.                                  |
|                  | 3. Meet the ASTM Test                                                     |
|                  |                                                                           |
|                  | 1. Various designs and sizes for selection                                |
|                  | 2 Any color painted, cool, plating, laser model Processing cutter         |
| For your choice  | 3. Special package as shrink film, color gift box, white gift box, etc.   |
|                  | 4. We are the exclusive employee of quality control                       |
|                  | 5. We have a professional workshop and warehouse for ensure delivery time |
|                  | 5. We have a professional workshop and warehouse for ensure delivery time |