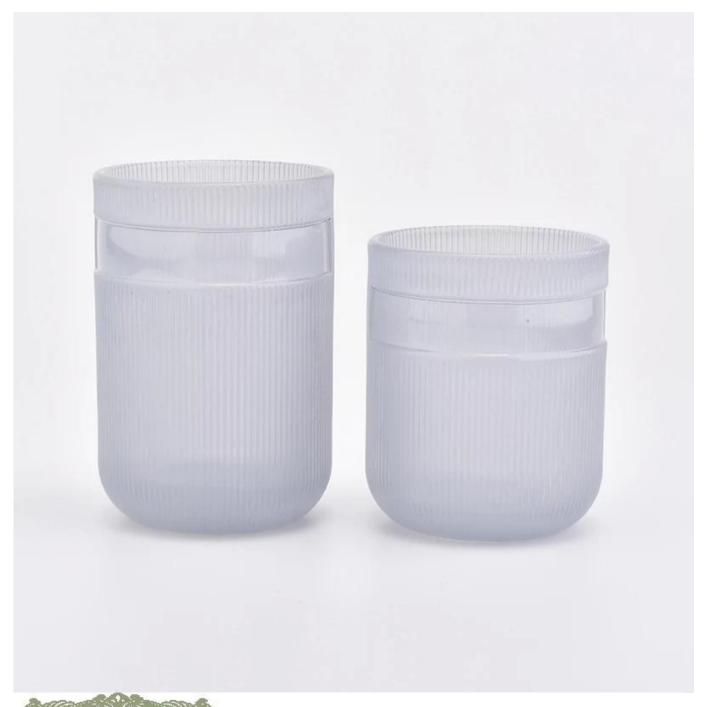

## Sunny Glassware not only making the OEM/ODM orders, but also help many brands start with the concept to products.

| Item number.     | SGHY19052814                                                              |
|------------------|---------------------------------------------------------------------------|
| Material         | high white glass                                                          |
| craft            | pressed glass candle holders                                              |
| Sample time      | 1. 5 days if there is glass shape and size                                |
|                  | 2. 15 days, if you need new shapes and sizes glass                        |
| Packing          | The usual packing, 4 pieces in the inner box, 48 pieces box               |
| Product Capacity | 500,000 ~ 1,000,000 pieces per month                                      |
| Delivery time    | Within 35 days after sampling and order confirmed                         |
| Payment terms    | 30% deposit by T / T in advance and balance against copy of B / L         |
| Delivery         | By sea, by air, through express and shipping agent acceptable             |
|                  | 1. Home decorations glass candle jar from high quality                    |
| Product Features | 2. Suitable for use at hotel, home, etc.                                  |
|                  | 3. Meet the ASTM Test                                                     |
|                  |                                                                           |
|                  | 1. Various designs and sizes for selection                                |
|                  | 2 Any color painted, cool, plating, laser model Processing cutter         |
| For your choice  | 3. Special package as shrink film, color gift box, white gift box, etc.   |
|                  | 4. We are the exclusive employee of quality control                       |
|                  | 5. We have a professional workshop and warehouse for ensure delivery time |