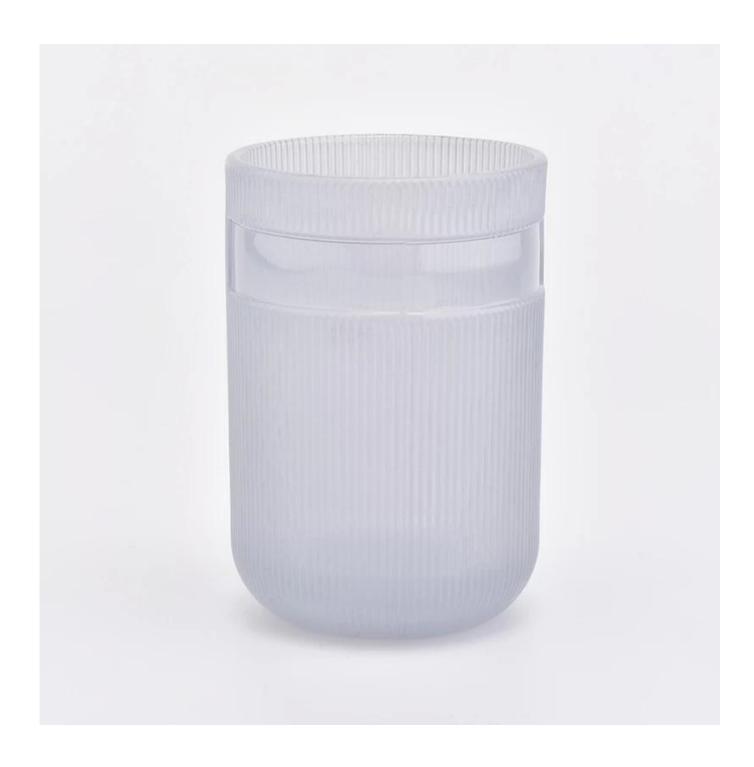

#### luxury 7oz glass candle jar purple

## Sunny Glassware not only making the OEM/ODM orders, but also help many brands start with the concept to products.

| Item number.     | SGHY19052814                                                              |
|------------------|---------------------------------------------------------------------------|
| Material         | high white glass                                                          |
| craft            | pressed glass candle holders                                              |
| Sample time      | 1. 5 days if there is glass shape and size                                |
|                  | 2. 15 days, if you need new shapes and sizes glass                        |
| Packing          | The usual packing, 4 pieces in the inner box, 48 pieces box               |
| Product Capacity | 500,000 ~ 1,000,000 pieces per month                                      |
| Delivery time    | Within 35 days after sampling and order confirmed                         |
| Payment terms    | 30% deposit by T / T in advance and balance against copy of B / L         |
| Delivery         | By sea, by air, through express and shipping agent acceptable             |
|                  | 1. Home decorations glass candle jar from high quality                    |
| Product Features | 2. Suitable for use at hotel, home, etc.                                  |
|                  | 3. Meet the ASTM Test                                                     |
|                  |                                                                           |
|                  | 1. Various designs and sizes for selection                                |
|                  | 2 Any color painted, cool, plating, laser model Processing cutter         |
| For your choice  | 3. Special package as shrink film, color gift box, white gift box, etc.   |
|                  | 4. We are the exclusive employee of quality control                       |
|                  | 5. We have a professional workshop and warehouse for ensure delivery time |