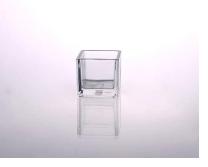

## luxury 7oz glass candle jar green

unique home decor lace lace holders

solid color diamond glass candle holders

home decor glass square candle holder