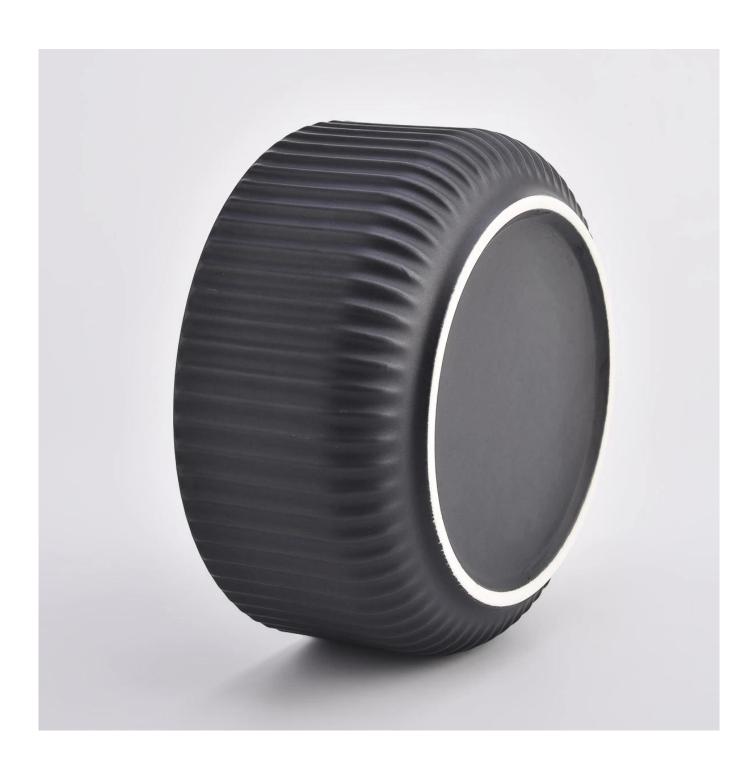

|  |  |  | candle jars |  |
|--|--|--|-------------|--|
|  |  |  |             |  |
|  |  |  |             |  |
|  |  |  |             |  |

product name

MOQ: 3000 pieces

luxury iridescent ceramic candle jar with silver artwork

| Article                 | SGMK21032210                                                                                                                                                                                                              |
|-------------------------|---------------------------------------------------------------------------------------------------------------------------------------------------------------------------------------------------------------------------|
| Cut it                  | Top dia: 158 mm Bottom dia: 120 mm Height: 70 mm Weight: 573 g Capacity: 980 ml                                                                                                                                           |
| Capacity                | candle holders of different sizes etc. It's available                                                                                                                                                                     |
| Sampling time           | 1.5 days if the shape and size of the products exist 2.15 days if you need a new shape and size of the products                                                                                                           |
| package                 | Regular security packing 24 pieces / 36 pieces / 48 pieces and so on for export carton with egg divider                                                                                                                   |
| MOQ                     | 3000pcs                                                                                                                                                                                                                   |
| Delivery time           | Within 55 days of order confirmation                                                                                                                                                                                      |
| Payment terms           | 30% deposit by T / T in advance, the balance after showing the copy of B / L $$                                                                                                                                           |
| Product characteristics | <ol> <li>High quality and competitive prices</li> <li>ASTM test</li> <li>Ecological</li> <li>It is widely aimed at weddings, parties, home, bars etc.</li> <li>ceramic contianer with transmutation decoration</li> </ol> |