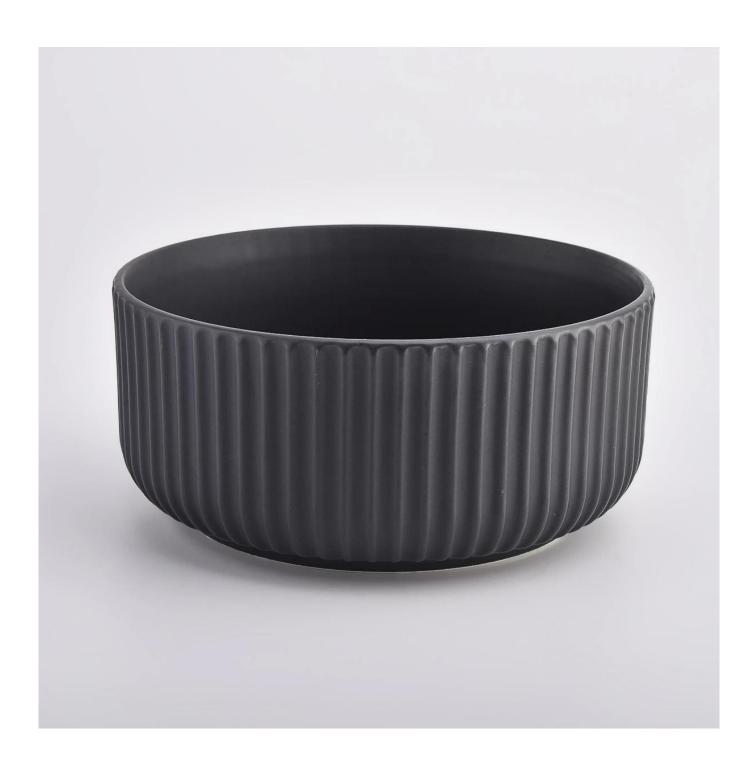

| Article                 | SGMK21032210                                                                                                                                                                                                              |
|-------------------------|---------------------------------------------------------------------------------------------------------------------------------------------------------------------------------------------------------------------------|
| Cut it                  | Top dia: 158 mm Bottom dia: 120 mm Height: 70 mm Weight: 573 g Capacity: 980 ml                                                                                                                                           |
| Capacity                | candle holders of different sizes etc. It's available                                                                                                                                                                     |
| Sampling time           | 1.5 days if the shape and size of the products exist 2.15 days if you need a new shape and size of the products                                                                                                           |
| package                 | Regular security packing 24 pieces / 36 pieces / 48 pieces and so on for export carton with egg divider                                                                                                                   |
| MOQ                     | 3000pcs                                                                                                                                                                                                                   |
| Delivery time           | Within 55 days of order confirmation                                                                                                                                                                                      |
| Payment terms           | 30% deposit by T / T in advance, the balance after showing the copy of B / L $$                                                                                                                                           |
| Product characteristics | <ol> <li>High quality and competitive prices</li> <li>ASTM test</li> <li>Ecological</li> <li>It is widely aimed at weddings, parties, home, bars etc.</li> <li>ceramic contianer with transmutation decoration</li> </ol> |