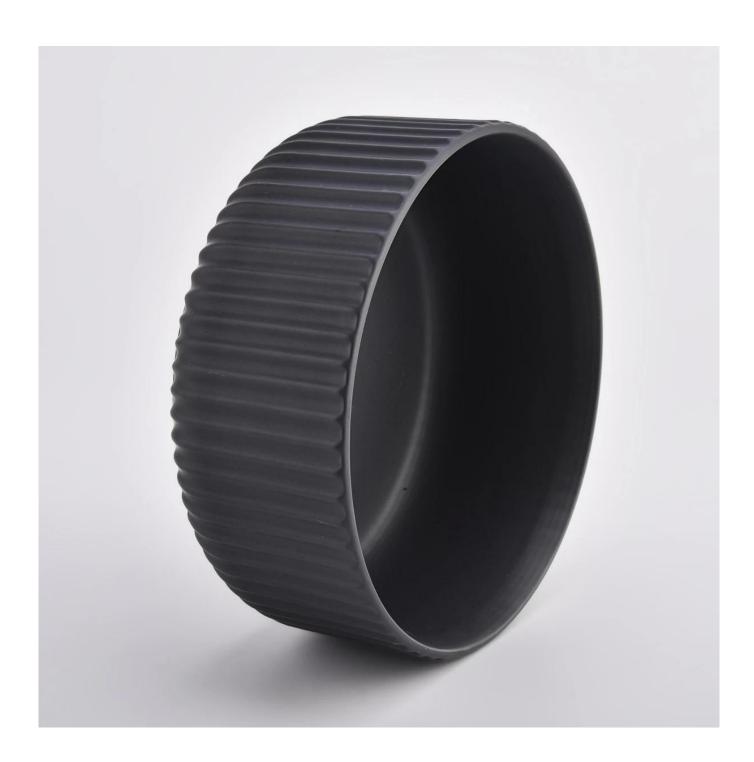

| Article                 | SGMK21032210                                                                                                                                                                                                              |
|-------------------------|---------------------------------------------------------------------------------------------------------------------------------------------------------------------------------------------------------------------------|
| Cut it                  | Top dia: 158 mm Bottom dia: 120 mm Height: 70 mm Weight: 573 g Capacity: 980 ml                                                                                                                                           |
| Capacity                | candle holders of different sizes etc. It's available                                                                                                                                                                     |
| Sampling time           | 1.5 days if the shape and size of the products exist 2.15 days if you need a new shape and size of the products                                                                                                           |
| package                 | Regular security packing 24 pieces / 36 pieces / 48 pieces and so on for export carton with egg divider                                                                                                                   |
| MOQ                     | 3000pcs                                                                                                                                                                                                                   |
| Delivery time           | Within 55 days of order confirmation                                                                                                                                                                                      |
| Payment terms           | 30% deposit by T / T in advance, the balance after showing the copy of B / L $$                                                                                                                                           |
| Product characteristics | <ol> <li>High quality and competitive prices</li> <li>ASTM test</li> <li>Ecological</li> <li>It is widely aimed at weddings, parties, home, bars etc.</li> <li>ceramic contianer with transmutation decoration</li> </ol> |