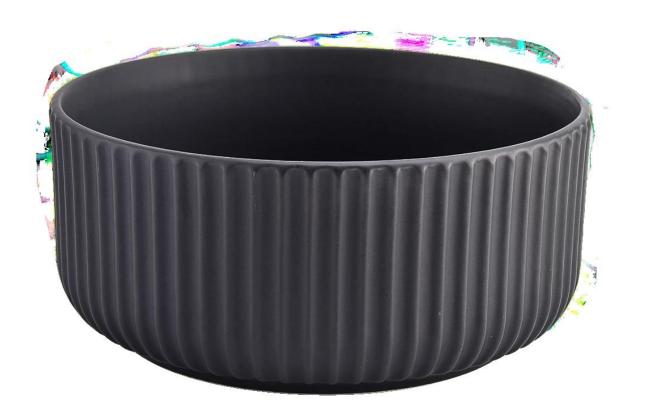

|  |  |  | candle jars |  |
|--|--|--|-------------|--|
|  |  |  |             |  |
|  |  |  |             |  |
|  |  |  |             |  |

product name

MOQ: 3000 pieces

luxury iridescent ceramic candle jar with silver artwork

| Article                 | SGMK21032210                                                                                                                                                                                                              |
|-------------------------|---------------------------------------------------------------------------------------------------------------------------------------------------------------------------------------------------------------------------|
| Cut it                  | Top dia: 158 mm Bottom dia: 120 mm Height: 70 mm Weight: 573 g Capacity: 980 ml                                                                                                                                           |
| Capacity                | candle holders of different sizes etc. It's available                                                                                                                                                                     |
| Sampling time           | 1.5 days if the shape and size of the products exist 2.15 days if you need a new shape and size of the products                                                                                                           |
| package                 | Regular security packing 24 pieces / 36 pieces / 48 pieces and so on for export carton with egg divider                                                                                                                   |
| MOQ                     | 3000pcs                                                                                                                                                                                                                   |
| Delivery time           | Within 55 days of order confirmation                                                                                                                                                                                      |
| Payment terms           | 30% deposit by T / T in advance, the balance after showing the copy of B / L $$                                                                                                                                           |
| Product characteristics | <ol> <li>High quality and competitive prices</li> <li>ASTM test</li> <li>Ecological</li> <li>It is widely aimed at weddings, parties, home, bars etc.</li> <li>ceramic contianer with transmutation decoration</li> </ol> |