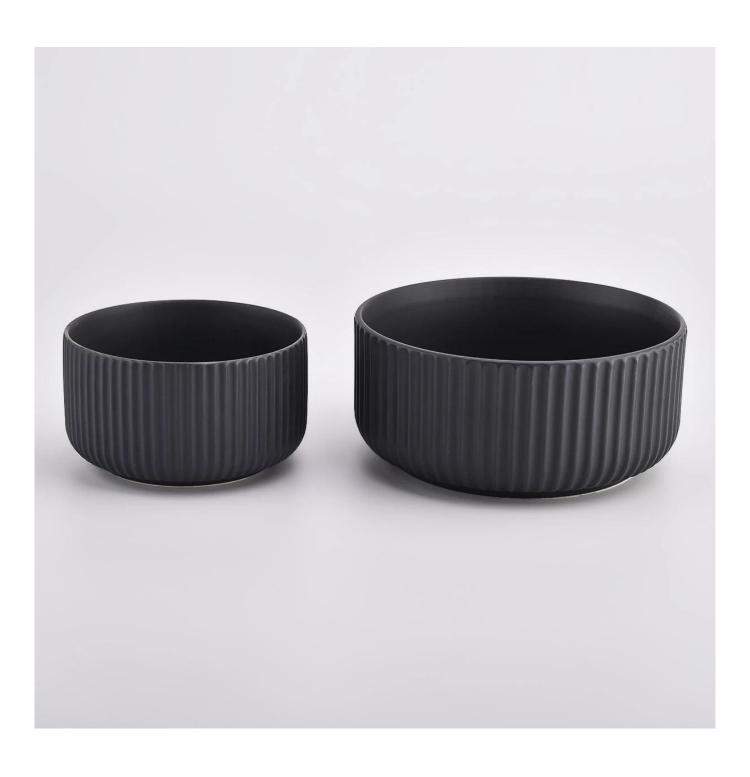

| Article                 | SGMK21032210                                                                                                                                                                                                              |
|-------------------------|---------------------------------------------------------------------------------------------------------------------------------------------------------------------------------------------------------------------------|
| Cut it                  | Top dia: 158 mm Bottom dia: 120 mm Height: 70 mm Weight: 573 g Capacity: 980 ml                                                                                                                                           |
| Capacity                | candle holders of different sizes etc. It's available                                                                                                                                                                     |
| Sampling time           | 1.5 days if the shape and size of the products exist 2.15 days if you need a new shape and size of the products                                                                                                           |
| package                 | Regular security packing 24 pieces / 36 pieces / 48 pieces and so on for export carton with egg divider                                                                                                                   |
| MOQ                     | 3000pcs                                                                                                                                                                                                                   |
| Delivery time           | Within 55 days of order confirmation                                                                                                                                                                                      |
| Payment terms           | 30% deposit by T / T in advance, the balance after showing the copy of B / L $$                                                                                                                                           |
| Product characteristics | <ol> <li>High quality and competitive prices</li> <li>ASTM test</li> <li>Ecological</li> <li>It is widely aimed at weddings, parties, home, bars etc.</li> <li>ceramic contianer with transmutation decoration</li> </ol> |