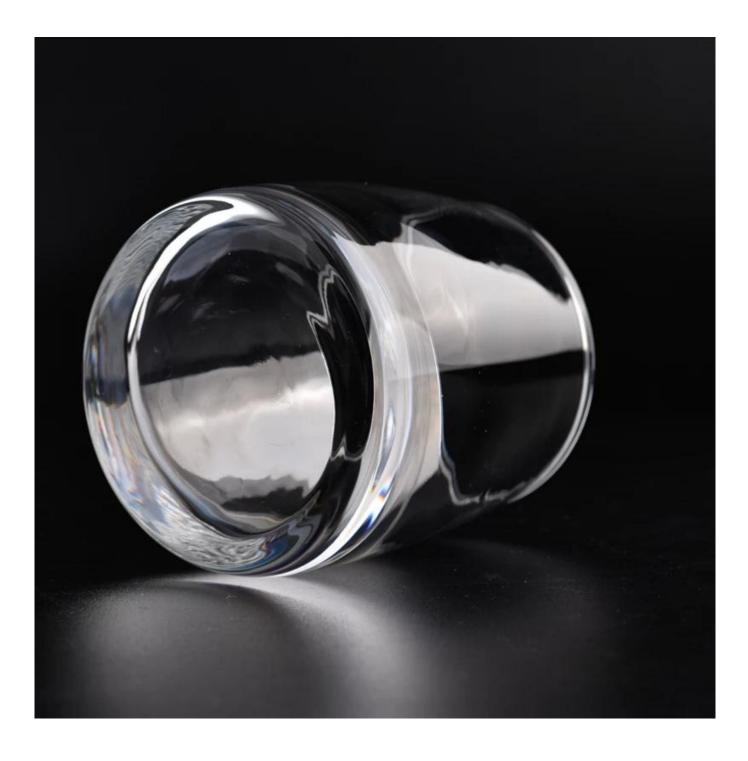

| Measure           | Item:SGJX23010501<br>Top dia: 70mm<br>Bottom dia: 78mm<br>Height: 88mm<br>Weight: 288g<br>Capacity: 297ml<br>Max dia: 82mm |
|-------------------|----------------------------------------------------------------------------------------------------------------------------|
|                   | MOQ:5000PCS                                                                                                                |
| Packing           | Normal packing,Individual gift box, PVC box, window box, color box, white box, etc                                         |
| Delivery time     | Within 35 days after the sample and order confirmed                                                                        |
| Payment term      | 30% deposit by T/T in advance and the balance against the copy of B/L                                                      |
| Shipment          | By sea,by air,by Express and your shipping agent is acceptable                                                             |
| Usage<br>Occasion | Home decor,Wedding Decoration,Wedding Favors,Decoration enhancement                                                        |