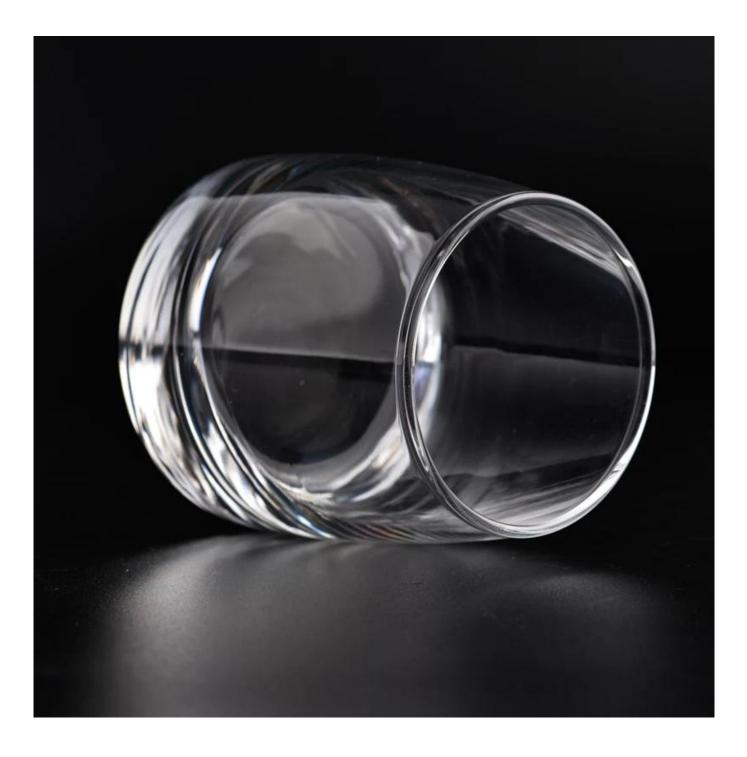

| Measure           | Item:SGJX23010501<br>Top dia: 70mm<br>Bottom dia: 78mm<br>Height: 88mm<br>Weight: 288g<br>Capacity: 297ml<br>Max dia: 82mm |
|-------------------|----------------------------------------------------------------------------------------------------------------------------|
|                   | MOQ:5000PCS                                                                                                                |
| Packing           | Normal packing,Individual gift box, PVC box, window box, color box, white box, etc                                         |
| Delivery time     | Within 35 days after the sample and order confirmed                                                                        |
| Payment term      | 30% deposit by T/T in advance and the balance against the copy of B/L                                                      |
| Shipment          | By sea,by air,by Express and your shipping agent is acceptable                                                             |
| Usage<br>Occasion | Home decor,Wedding Decoration,Wedding Favors,Decoration enhancement                                                        |