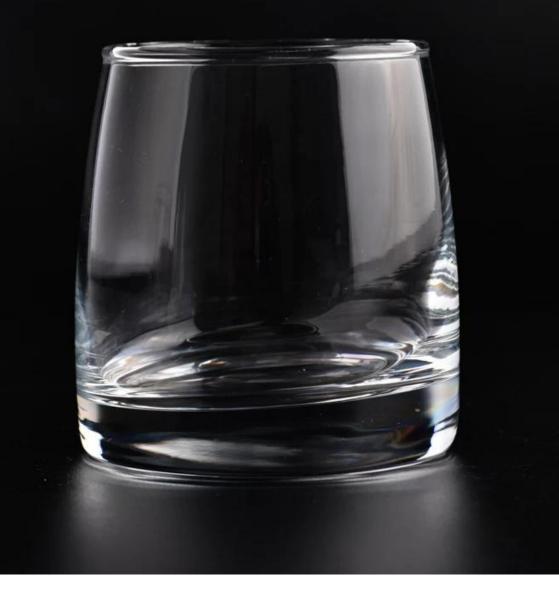

| Measure           | Item:SGJX23010501<br>Top dia: 70mm<br>Bottom dia: 78mm<br>Height: 88mm<br>Weight: 288g<br>Capacity: 297ml<br>Max dia: 82mm |
|-------------------|----------------------------------------------------------------------------------------------------------------------------|
|                   | MOQ:5000PCS                                                                                                                |
| Packing           | Normal packing,Individual gift box, PVC box, window box, color box, white box, etc                                         |
| Delivery time     | Within 35 days after the sample and order confirmed                                                                        |
| Payment term      | 30% deposit by T/T in advance and the balance against the copy of B/L                                                      |
| Shipment          | By sea,by air,by Express and your shipping agent is acceptable                                                             |
| Usage<br>Occasion | Home decor,Wedding Decoration,Wedding Favors,Decoration enhancement                                                        |