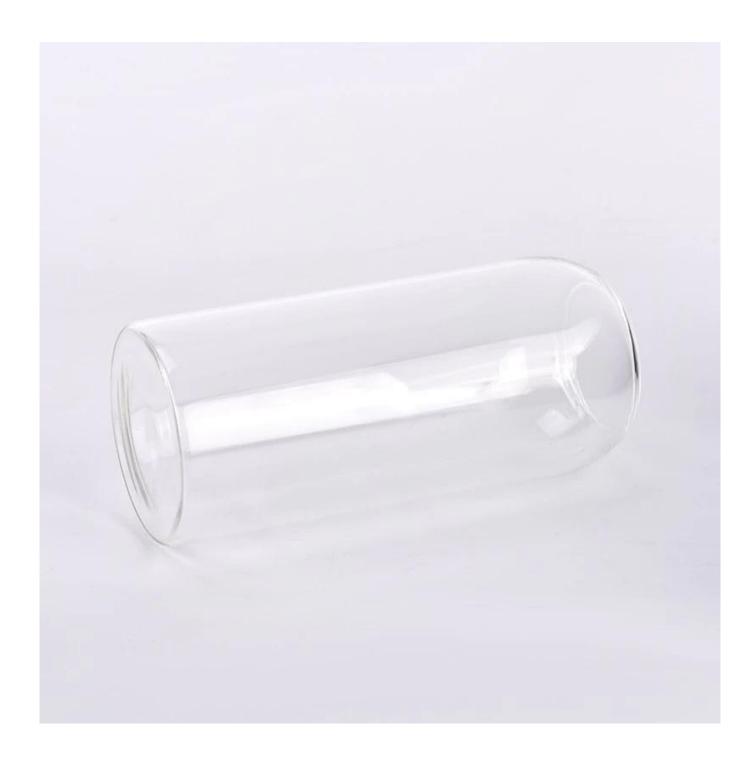

## Why choose Sunny.

| product name | luxury 1000ml borosilicate glass jar supplier                                                                     |
|--------------|-------------------------------------------------------------------------------------------------------------------|
| Sample time  | 1. 5 days if there is glass shape and size                                                                        |
|              | 2. 15 days, if you need new shapes and sizes glass                                                                |
| Measure      | Item NO:SGHY24062508 Top dia: 81×63mm Bottom dia: 55×36mm Height: 67mm Weight: 142g Capacity: 167ml MOQ: 20000pcs |