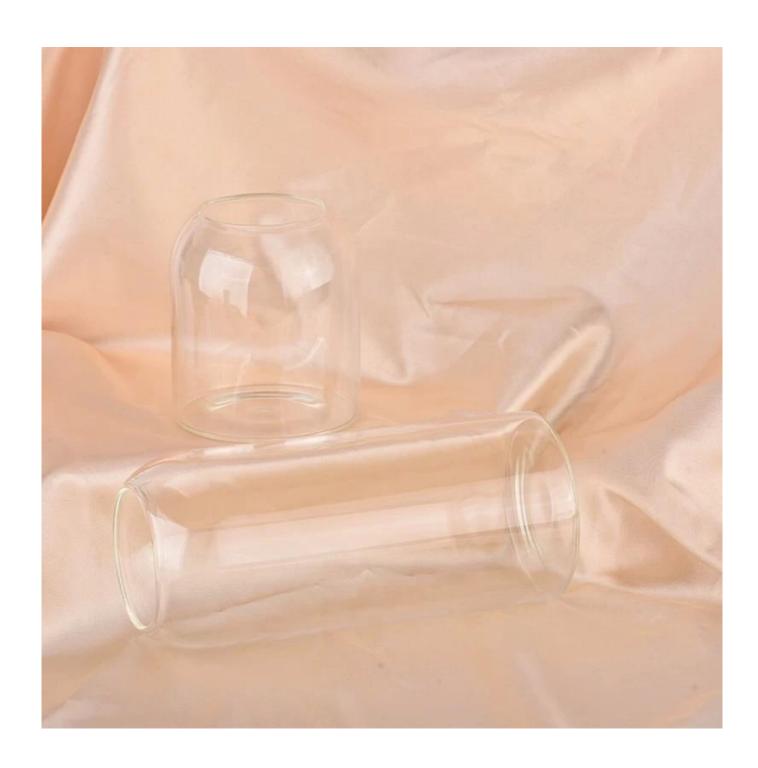

## Why choose Sunny.

| product name | luxury 1000ml borosilicate glass jar supplier                                                                     |
|--------------|-------------------------------------------------------------------------------------------------------------------|
| Sample time  | 1. 5 days if there is glass shape and size                                                                        |
|              | 2. 15 days, if you need new shapes and sizes glass                                                                |
| Measure      | Item NO:SGHY24062508 Top dia: 81×63mm Bottom dia: 55×36mm Height: 67mm Weight: 142g Capacity: 167ml MOQ: 20000pcs |