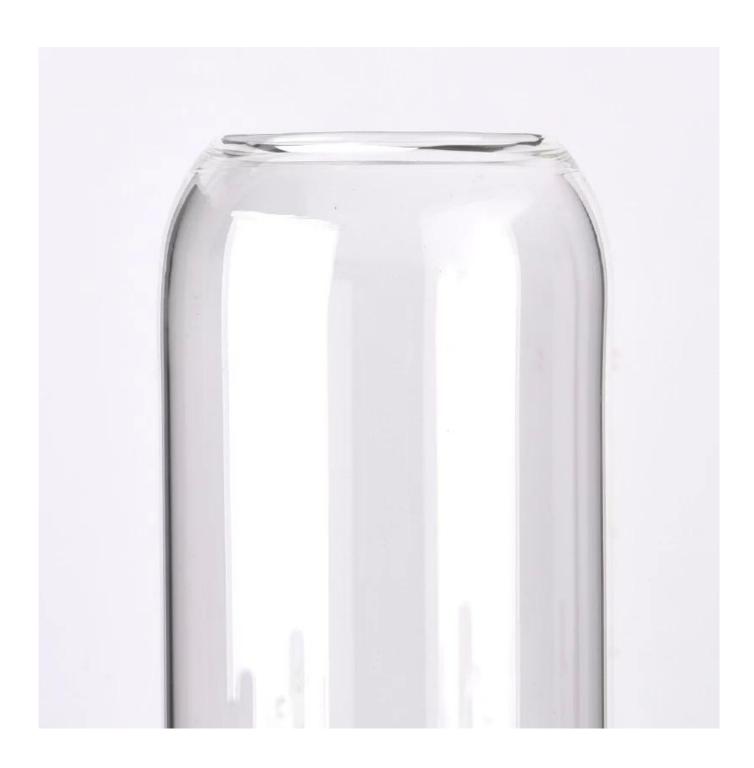

## Why choose Sunny.

| product name | luxury 1000ml borosilicate glass jar supplier                                                                     |
|--------------|-------------------------------------------------------------------------------------------------------------------|
| Sample time  | 1. 5 days if there is glass shape and size                                                                        |
|              | 2. 15 days, if you need new shapes and sizes glass                                                                |
| Measure      | Item NO:SGHY24062508 Top dia: 81×63mm Bottom dia: 55×36mm Height: 67mm Weight: 142g Capacity: 167ml MOQ: 20000pcs |