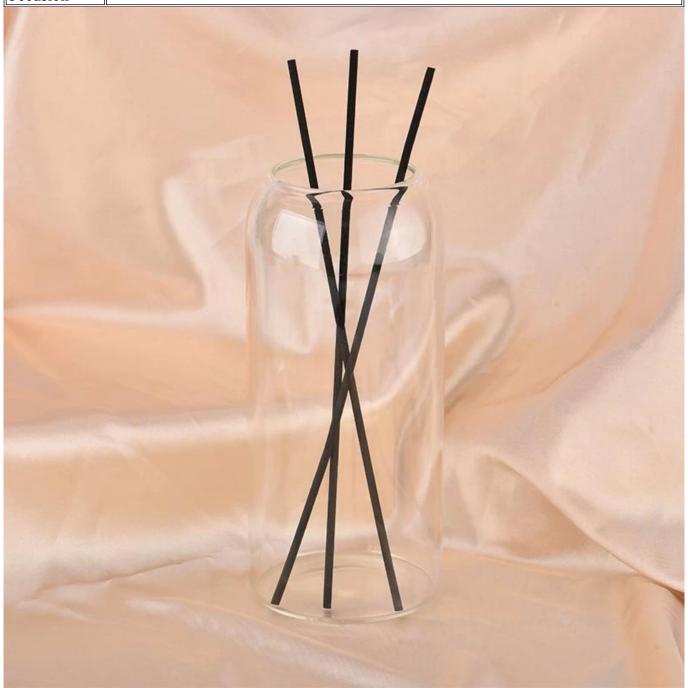

## Why choose Sunny.

| product name | luxury 1000ml borosilicate glass jar supplier                                                                     |
|--------------|-------------------------------------------------------------------------------------------------------------------|
| Sample time  | 1. 5 days if there is glass shape and size                                                                        |
|              | 2. 15 days, if you need new shapes and sizes glass                                                                |
| Measure      | Item NO:SGHY24062508 Top dia: 81×63mm Bottom dia: 55×36mm Height: 67mm Weight: 142g Capacity: 167ml MOQ: 20000pcs |