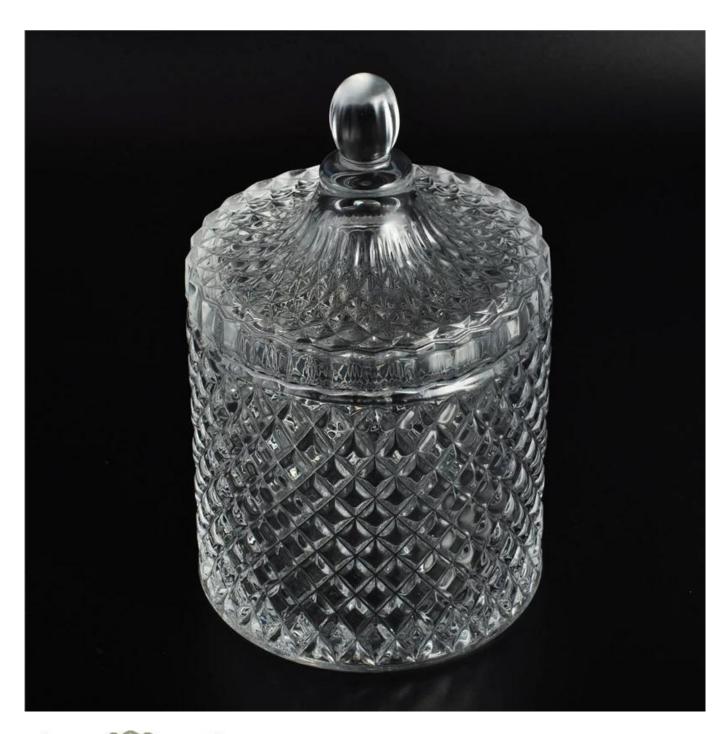

### luxurious geo glass candle holder with cover for wedding part

### SGHY16030301CCL

| Element name     | luxurious geo glass candle holder with cover for wedding part                                                                                                                                                                                                    |
|------------------|------------------------------------------------------------------------------------------------------------------------------------------------------------------------------------------------------------------------------------------------------------------|
| Object number.   | SGHY16030301CCL                                                                                                                                                                                                                                                  |
| Cut it           | item[SGHY16030301CCLSGHY16030301CCL Top dia:105mm Bottom dia:105mm Height:100mm Material: high white glass Manufacturing: machine made Sampling time: 5 ~ 7 days after confirmation  Other sizes: 5 ounces / 8 ounces / 10 ounces / 16 ounces are also available |
| Capacity         | 10oz 14oz 16oz etc. It's available                                                                                                                                                                                                                               |
| Sampling time    | 1.5 days if the shape and size of the products exist<br>2.15 days if you need new shape and size of the products                                                                                                                                                 |
| Packaging        | 24pcs / 36pcs / 48pcs regular safety packing and so on For export carton with egg divider                                                                                                                                                                        |
| MOQ              | 5000pcs                                                                                                                                                                                                                                                          |
| Delivery time    | Within 35 days after the order confirmed                                                                                                                                                                                                                         |
| Payment terms    | 30% deposit by T / T in advance, the balance after showing the copy of B / L                                                                                                                                                                                     |
| Product features | <ol> <li>High quality and competitive prices</li> <li>Testing FDA, SGS, LFGB etc.</li> <li>Eco Friendly</li> <li>It is widely aimed at Wedding, party, home, bars etc.</li> <li>Machine made</li> </ol>                                                          |