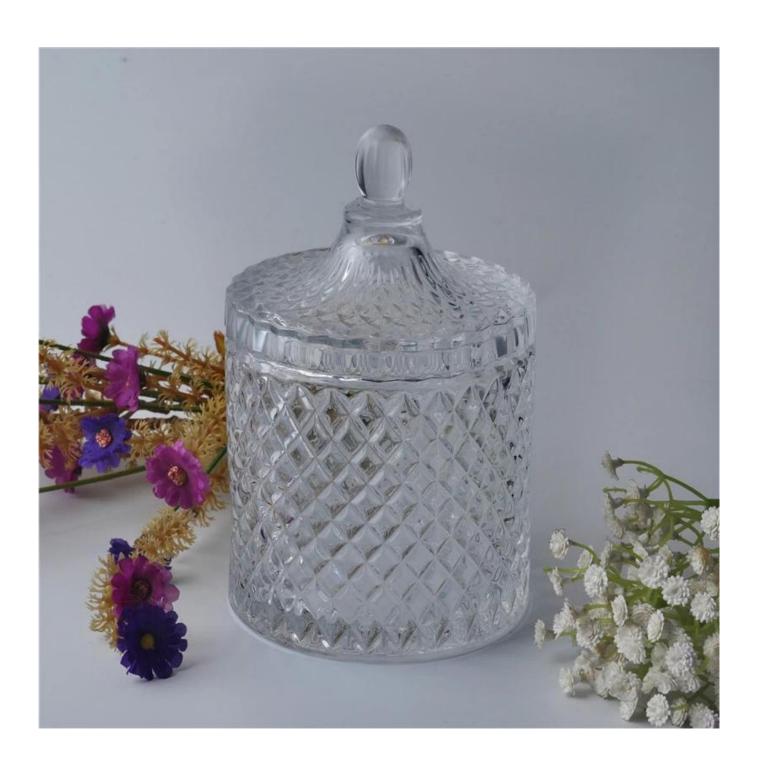

### luxurious geo glass candle holder with cover for wedding part

### SGHY16030301CCL

| Element name     | luxurious geo glass candle holder with cover for wedding part                                                                                                                                                                                                    |
|------------------|------------------------------------------------------------------------------------------------------------------------------------------------------------------------------------------------------------------------------------------------------------------|
| Object number.   | SGHY16030301CCL                                                                                                                                                                                                                                                  |
| Cut it           | item[SGHY16030301CCLSGHY16030301CCL Top dia:105mm Bottom dia:105mm Height:100mm Material: high white glass Manufacturing: machine made Sampling time: 5 ~ 7 days after confirmation  Other sizes: 5 ounces / 8 ounces / 10 ounces / 16 ounces are also available |
| Capacity         | 10oz 14oz 16oz etc. It's available                                                                                                                                                                                                                               |
| Sampling time    | 1.5 days if the shape and size of the products exist<br>2.15 days if you need new shape and size of the products                                                                                                                                                 |
| Packaging        | 24pcs / 36pcs / 48pcs regular safety packing and so on For export carton with egg divider                                                                                                                                                                        |
| MOQ              | 5000pcs                                                                                                                                                                                                                                                          |
| Delivery time    | Within 35 days after the order confirmed                                                                                                                                                                                                                         |
| Payment terms    | 30% deposit by T / T in advance, the balance after showing the copy of B / L                                                                                                                                                                                     |
| Product features | <ol> <li>High quality and competitive prices</li> <li>Testing FDA, SGS, LFGB etc.</li> <li>Eco Friendly</li> <li>It is widely aimed at Wedding, party, home, bars etc.</li> <li>Machine made</li> </ol>                                                          |