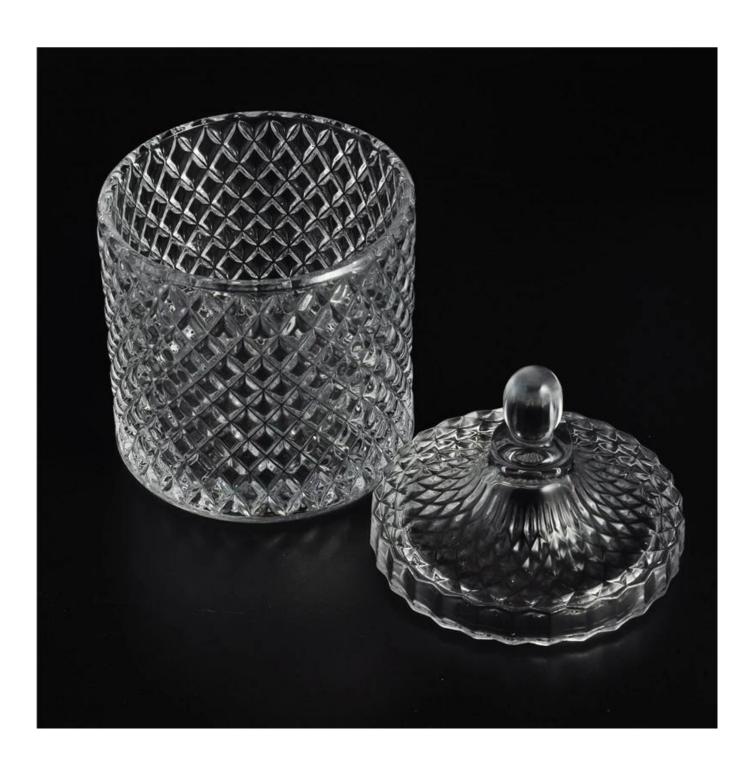

### luxurious geo glass candle holder with cover for wedding part

### SGHY16030301CCL

| Element name     | luxurious geo glass candle holder with cover for wedding part                                                                                                                                                                                                    |
|------------------|------------------------------------------------------------------------------------------------------------------------------------------------------------------------------------------------------------------------------------------------------------------|
| Object number.   | SGHY16030301CCL                                                                                                                                                                                                                                                  |
| Cut it           | item[SGHY16030301CCLSGHY16030301CCL Top dia:105mm Bottom dia:105mm Height:100mm Material: high white glass Manufacturing: machine made Sampling time: 5 ~ 7 days after confirmation  Other sizes: 5 ounces / 8 ounces / 10 ounces / 16 ounces are also available |
| Capacity         | 10oz 14oz 16oz etc. It's available                                                                                                                                                                                                                               |
| Sampling time    | 1.5 days if the shape and size of the products exist<br>2.15 days if you need new shape and size of the products                                                                                                                                                 |
| Packaging        | 24pcs / 36pcs / 48pcs regular safety packing and so on For export carton with egg divider                                                                                                                                                                        |
| MOQ              | 5000pcs                                                                                                                                                                                                                                                          |
| Delivery time    | Within 35 days after the order confirmed                                                                                                                                                                                                                         |
| Payment terms    | 30% deposit by T / T in advance, the balance after showing the copy of B / L                                                                                                                                                                                     |
| Product features | <ol> <li>High quality and competitive prices</li> <li>Testing FDA, SGS, LFGB etc.</li> <li>Eco Friendly</li> <li>It is widely aimed at Wedding, party, home, bars etc.</li> <li>Machine made</li> </ol>                                                          |