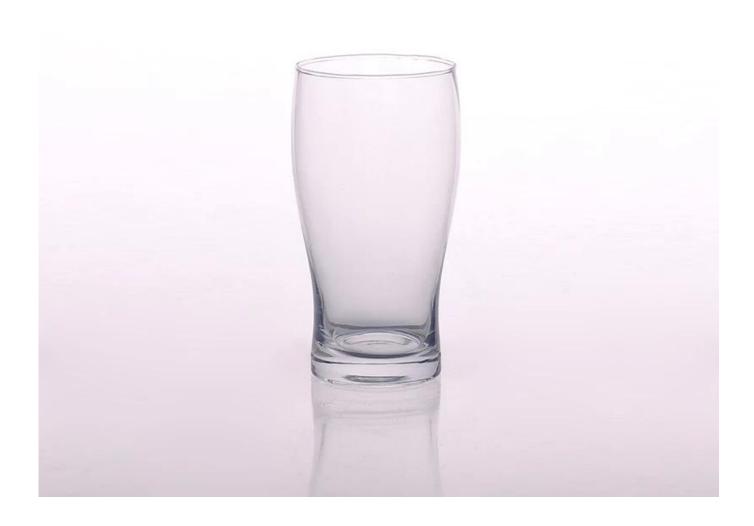

## long drinking glass tumbler

| S. Comb. Com    | 8                |                                                                                                                                                                                                                  |
|-----------------|------------------|------------------------------------------------------------------------------------------------------------------------------------------------------------------------------------------------------------------|
| Product Details |                  |                                                                                                                                                                                                                  |
| T:80mm  H:150mm | Itme No          | SG15020202                                                                                                                                                                                                       |
|                 | Size             | 80*65*160mm                                                                                                                                                                                                      |
|                 | Capacity         | 562ml                                                                                                                                                                                                            |
|                 | Material         | Hight white glass                                                                                                                                                                                                |
|                 | Craft            | Machine blown                                                                                                                                                                                                    |
|                 | Sample           | 7days                                                                                                                                                                                                            |
|                 | Terms of payment | 30% deposit by T/T in advance and the balance after showing copy of L/C                                                                                                                                          |
|                 | Certification    | Food Safe, Dish washer test, FDA, LFGB                                                                                                                                                                           |
|                 | For your choice  | 1, Any logo printing on glass body 2, Any color painted, frosted, electroplating, logo laser for the finish 3, Special packing like shrink wrap, color gift box, white box etc 4, Any shape, size meet your need |