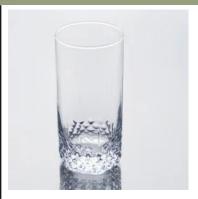

## long drinking glass tumbler

| S. Comb. Com    | 8                |                                                                                                                                                                                                                  |
|-----------------|------------------|------------------------------------------------------------------------------------------------------------------------------------------------------------------------------------------------------------------|
| Product Details |                  |                                                                                                                                                                                                                  |
| T:80mm  H:150mm | Itme No          | SG15020202                                                                                                                                                                                                       |
|                 | Size             | 80*65*160mm                                                                                                                                                                                                      |
|                 | Capacity         | 562ml                                                                                                                                                                                                            |
|                 | Material         | Hight white glass                                                                                                                                                                                                |
|                 | Craft            | Machine blown                                                                                                                                                                                                    |
|                 | Sample           | 7days                                                                                                                                                                                                            |
|                 | Terms of payment | 30% deposit by T/T in advance and the balance after showing copy of L/C                                                                                                                                          |
|                 | Certification    | Food Safe, Dish washer test, FDA, LFGB                                                                                                                                                                           |
|                 | For your choice  | 1, Any logo printing on glass body 2, Any color painted, frosted, electroplating, logo laser for the finish 3, Special packing like shrink wrap, color gift box, white box etc 4, Any shape, size meet your need |