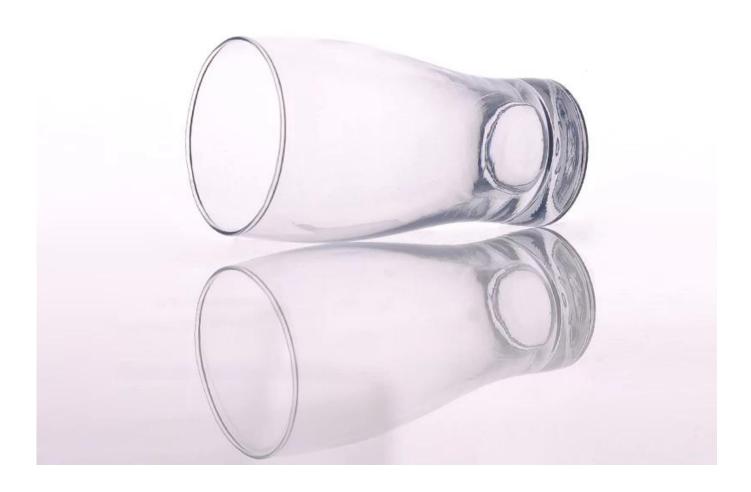

## long drinking glass tumbler

| S. Comb. Com    | 8                |                                                                                                                                                                                                                  |
|-----------------|------------------|------------------------------------------------------------------------------------------------------------------------------------------------------------------------------------------------------------------|
| Product Details |                  |                                                                                                                                                                                                                  |
| T:80mm  H:150mm | Itme No          | SG15020202                                                                                                                                                                                                       |
|                 | Size             | 80*65*160mm                                                                                                                                                                                                      |
|                 | Capacity         | 562ml                                                                                                                                                                                                            |
|                 | Material         | Hight white glass                                                                                                                                                                                                |
|                 | Craft            | Machine blown                                                                                                                                                                                                    |
|                 | Sample           | 7days                                                                                                                                                                                                            |
|                 | Terms of payment | 30% deposit by T/T in advance and the balance after showing copy of L/C                                                                                                                                          |
|                 | Certification    | Food Safe, Dish washer test, FDA, LFGB                                                                                                                                                                           |
|                 | For your choice  | 1, Any logo printing on glass body 2, Any color painted, frosted, electroplating, logo laser for the finish 3, Special packing like shrink wrap, color gift box, white box etc 4, Any shape, size meet your need |