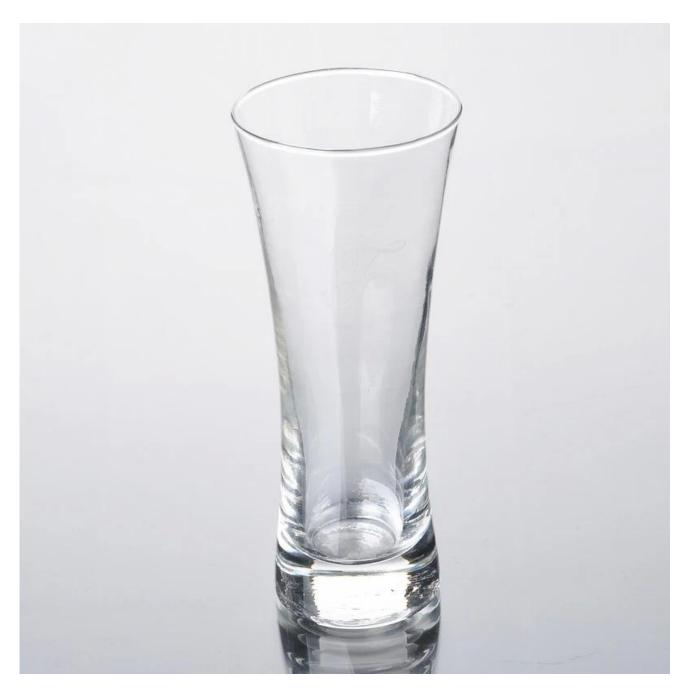

## **Product Photo:**

## **Product Details:**

| Item No.         | SG0237                                                                                                                                                                                                                                                                                                                |
|------------------|-----------------------------------------------------------------------------------------------------------------------------------------------------------------------------------------------------------------------------------------------------------------------------------------------------------------------|
|                  |                                                                                                                                                                                                                                                                                                                       |
| Material         | High white glass                                                                                                                                                                                                                                                                                                      |
| Process          | Machine blown glass                                                                                                                                                                                                                                                                                                   |
| Samples time     | 1. 5 days if at exit shaped and size of glass.                                                                                                                                                                                                                                                                        |
|                  | 2.15 days if need new shape or size of glass.                                                                                                                                                                                                                                                                         |
| Packing          | Normal packing,24or 36pcs into export carton, carton with cardboard divider                                                                                                                                                                                                                                           |
| Product Capacity | 500,000~1,000,000 pcs per month                                                                                                                                                                                                                                                                                       |
| Delivery time    | Within 35 days after the sample and order confirmed                                                                                                                                                                                                                                                                   |
| Payment terms    | 30% deposit by T/T in advance and the balance against the copy of B/L                                                                                                                                                                                                                                                 |
| Shipment         | By sea, byair, by Express and your shipping agent is acceptable                                                                                                                                                                                                                                                       |
| Product Features | <ol> <li>Machine blown beer glass</li> <li>Suitable for used in pub, hotel, restaurants, etc.</li> <li>It is eco-friendly.</li> <li>meet CE &amp; FDA test</li> </ol>                                                                                                                                                 |
| For your choices | 1.Different designs and sizes for choice. 2.Any color painted,frost,electroplate,pattern laser carver processing; 3. Special package like shrink wrap, color gift box, white gift box etc. 4.We have exclusive workers for quality control. 5.We have professional workshop and warehouse to ensure the delivery time |