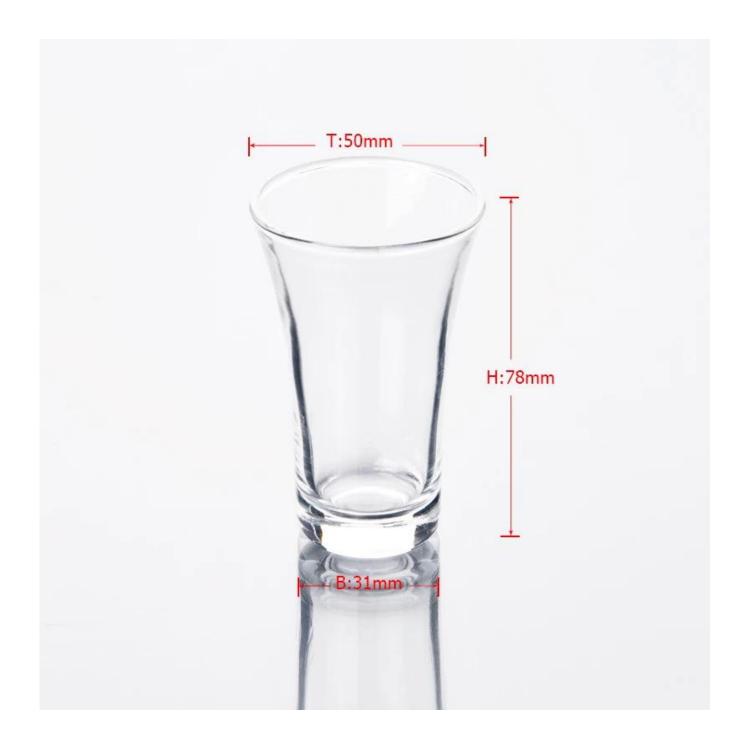

## **Specifications**

| Item No.         | SG1402                                                                                                                                                                                                                                                                                                                                                                  |
|------------------|-------------------------------------------------------------------------------------------------------------------------------------------------------------------------------------------------------------------------------------------------------------------------------------------------------------------------------------------------------------------------|
| Product Size     | Top dia:50mm Bottom dia:31mm Height:78mm Capacity:57ml Weight:62g                                                                                                                                                                                                                                                                                                       |
| Material         | Super white glass                                                                                                                                                                                                                                                                                                                                                       |
| Craft            | Machine Pressed                                                                                                                                                                                                                                                                                                                                                         |
| Samples time     | 1. 5 days if at exit shaped and size of glass 2. 15 days if need new shape or size of glass                                                                                                                                                                                                                                                                             |
| Packing          | Normal packing,36 or 72 pcs into export carton,carton with cardboard divider                                                                                                                                                                                                                                                                                            |
| Product Capacity | 500,000~1,000,000 pcs per month                                                                                                                                                                                                                                                                                                                                         |
| Delivery time    | Within 35 days after the sample and order confirmed                                                                                                                                                                                                                                                                                                                     |
| Payment terms    | 30% deposit by T/T in advance and the balance against the copy of B/L                                                                                                                                                                                                                                                                                                   |
| Shipment         | By sea,by air,by Express and your shipping agent is acceptable                                                                                                                                                                                                                                                                                                          |
| Product Features | 1.Unique desigh 2.The lowest price 3.The highest quality 4.The soonest shipment                                                                                                                                                                                                                                                                                         |
| For your choose  | <ul> <li>1.Any logo printing on the glass boby</li> <li>2.Any color painted, frost, electro plate, pattern laser carver for the finish.</li> <li>3. Special package like shrink wrap, color gift box, white gift box etc.</li> <li>4. Open new mould for the glass, wood, plastic or metal as you like</li> <li>5. Different size and shapes meet your needs</li> </ul> |