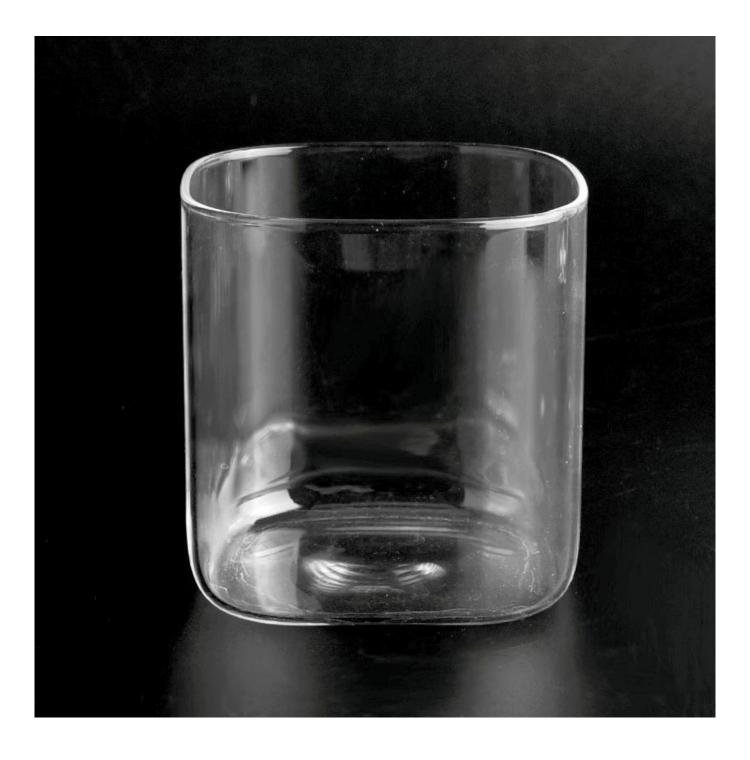

# light weight borosilicate glass candle holde r square candle jar

Sunny Glatwares not only places OEM / ODM orders, but also helps many brands to start with product concepts.

#### Life scene

- . Decorate a romantic dinner in a bar or a bar
- . Perfect for families, hotels or gardens
- . Special lover gift
- . Any decorative opportunity