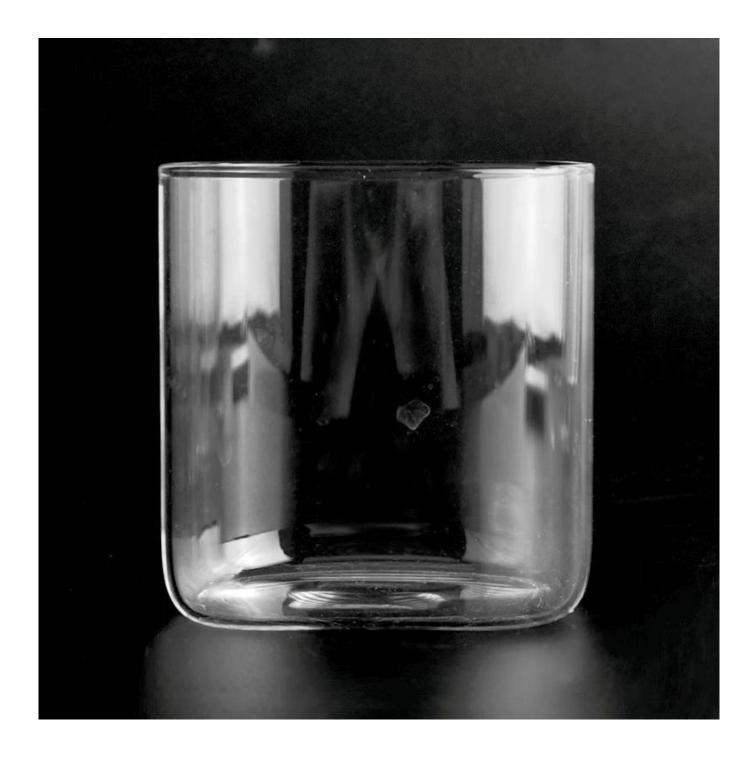

# light weight borosilicate glass candle holde r square candle jar

Sunny Glatwares not only places OEM / ODM orders, but also helps many brands to start with product concepts.

#### Life scene

- . Decorate a romantic dinner in a bar or a bar
- . Perfect for families, hotels or gardens
- . Special lover gift
- . Any decorative opportunity