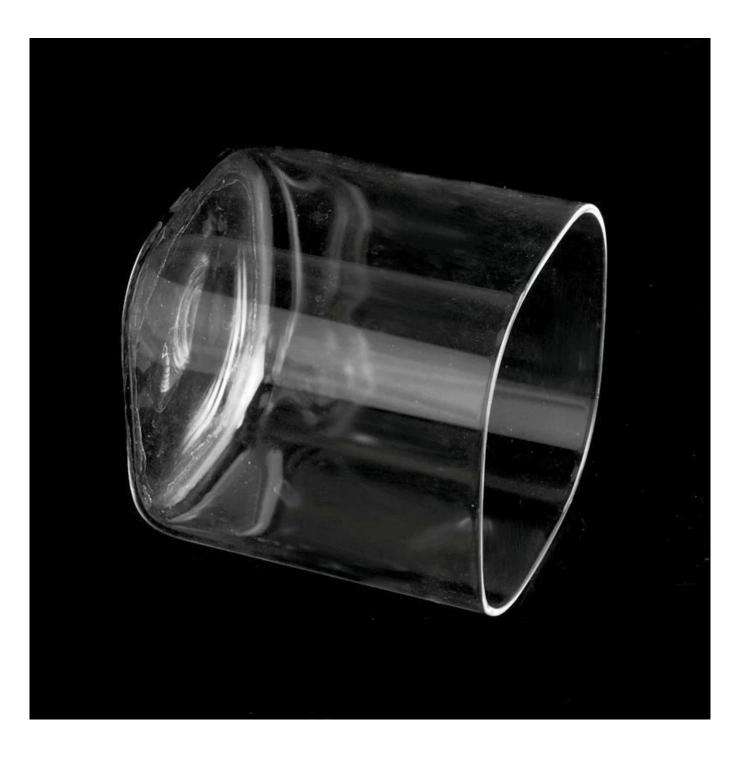

# light weight borosilicate glass candle holde r square candle jar

Sunny Glatwares not only places OEM / ODM orders, but also helps many brands to start with product concepts.

#### Life scene

- . Decorate a romantic dinner in a bar or a bar
- . Perfect for families, hotels or gardens
- . Special lover gift
- . Any decorative opportunity