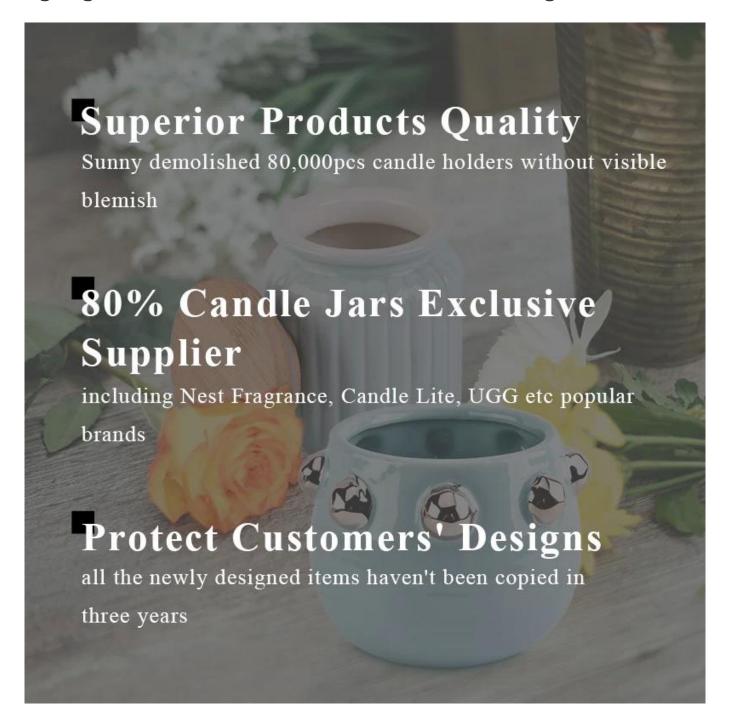

## light green concrete container for candle making



## Product Details

| product name | light green concrete container for candle making |
|--------------|--------------------------------------------------|
| Article      | SGSJL21032202                                    |

| Cut it                  | Top dia: 95 mm Bottom dia: 95 mm Height: 105 mm Weight: 515 g Capacity: 454 ml                                                                                                                                            |
|-------------------------|---------------------------------------------------------------------------------------------------------------------------------------------------------------------------------------------------------------------------|
| Capacity                | candle holders of different sizes etc. It's avail