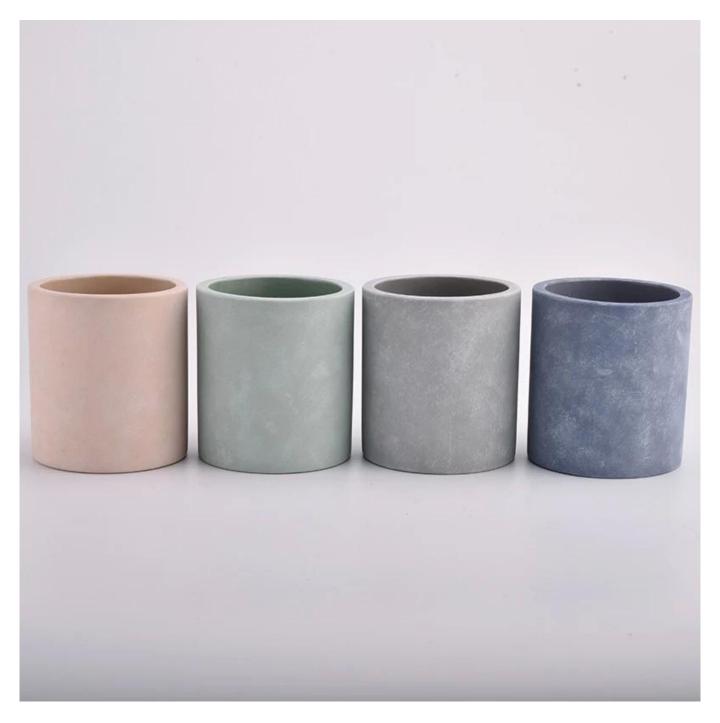

## light green concrete container for candle making

## Product Details

| product name | light green concrete container for candle making |
|--------------|--------------------------------------------------|
| Article      | SGSJL21032202                                    |

| Cut it                  | Top dia: 95 mm Bottom dia: 95 mm Height: 105 mm Weight: 515 g Capacity: 454 ml                                                                                                                                            |
|-------------------------|---------------------------------------------------------------------------------------------------------------------------------------------------------------------------------------------------------------------------|
| Capacity                | candle holders of different sizes etc. It's available                                                                                                                                                                     |
| Sampling time           | 1.5 days if the shape and size of the products exist 2.15 days if you need a new shape and size of the products                                                                                                           |
| package                 | Regular security packing 24 pieces / 36 pieces / 48 pieces and so on for export carton with egg divider                                                                                                                   |
| MOQ                     | 3000pcs                                                                                                                                                                                                                   |
| Delivery time           | Within 55 days of order confirmation                                                                                                                                                                                      |
| Payment terms           | 30% deposit by T / T in advance, the balance after showing the copy of B / L                                                                                                                                              |
| Product characteristics | <ol> <li>High quality and competitive prices</li> <li>ASTM test</li> <li>Ecological</li> <li>It is widely aimed at weddings, parties, home, bars etc.</li> <li>ceramic contianer with transmutation decoration</li> </ol> |