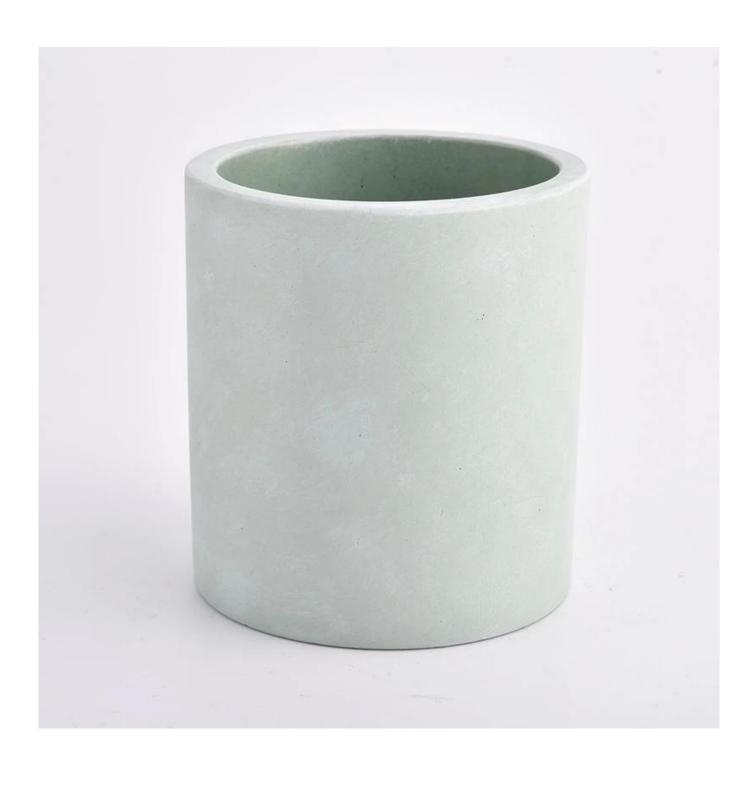

## light green concrete container for candle making

## Product Details

| product name | light green concrete container for candle making |
|--------------|--------------------------------------------------|
| Article      | SGSJL21032202                                    |

| Cut it                  | Top dia: 95 mm Bottom dia: 95 mm Height: 105 mm Weight: 515 g Capacity: 454 ml                                                                                                                                            |
|-------------------------|---------------------------------------------------------------------------------------------------------------------------------------------------------------------------------------------------------------------------|
| Capacity                | candle holders of different sizes etc. It's available                                                                                                                                                                     |
| Sampling time           | 1.5 days if the shape and size of the products exist 2.15 days if you need a new shape and size of the products                                                                                                           |
| package                 | Regular security packing 24 pieces / 36 pieces / 48 pieces and so on for export carton with egg divider                                                                                                                   |
| MOQ                     | 3000pcs                                                                                                                                                                                                                   |
| Delivery time           | Within 55 days of order confirmation                                                                                                                                                                                      |
| Payment terms           | 30% deposit by T / T in advance, the balance after showing the copy of B / L                                                                                                                                              |
| Product characteristics | <ol> <li>High quality and competitive prices</li> <li>ASTM test</li> <li>Ecological</li> <li>It is widely aimed at weddings, parties, home, bars etc.</li> <li>ceramic contianer with transmutation decoration</li> </ol> |