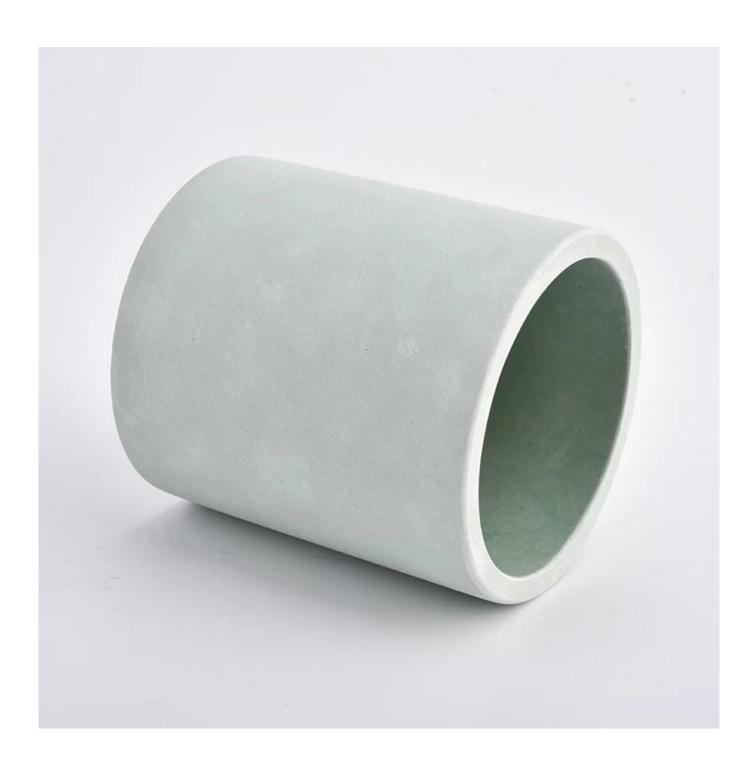

## light green concrete container for candle making

## Product Details

| product name | light green concrete container for candle making |
|--------------|--------------------------------------------------|
| Article      | SGSJL21032202                                    |

| Cut it                  | Top dia: 95 mm Bottom dia: 95 mm Height: 105 mm Weight: 515 g Capacity: 454 ml                                                                                                                                            |
|-------------------------|---------------------------------------------------------------------------------------------------------------------------------------------------------------------------------------------------------------------------|
| Capacity                | candle holders of different sizes etc. It's available                                                                                                                                                                     |
| Sampling time           | 1.5 days if the shape and size of the products exist 2.15 days if you need a new shape and size of the products                                                                                                           |
| package                 | Regular security packing 24 pieces / 36 pieces / 48 pieces and so on for export carton with egg divider                                                                                                                   |
| MOQ                     | 3000pcs                                                                                                                                                                                                                   |
| Delivery time           | Within 55 days of order confirmation                                                                                                                                                                                      |
| Payment terms           | 30% deposit by T / T in advance, the balance after showing the copy of B / L                                                                                                                                              |
| Product characteristics | <ol> <li>High quality and competitive prices</li> <li>ASTM test</li> <li>Ecological</li> <li>It is widely aimed at weddings, parties, home, bars etc.</li> <li>ceramic contianer with transmutation decoration</li> </ol> |