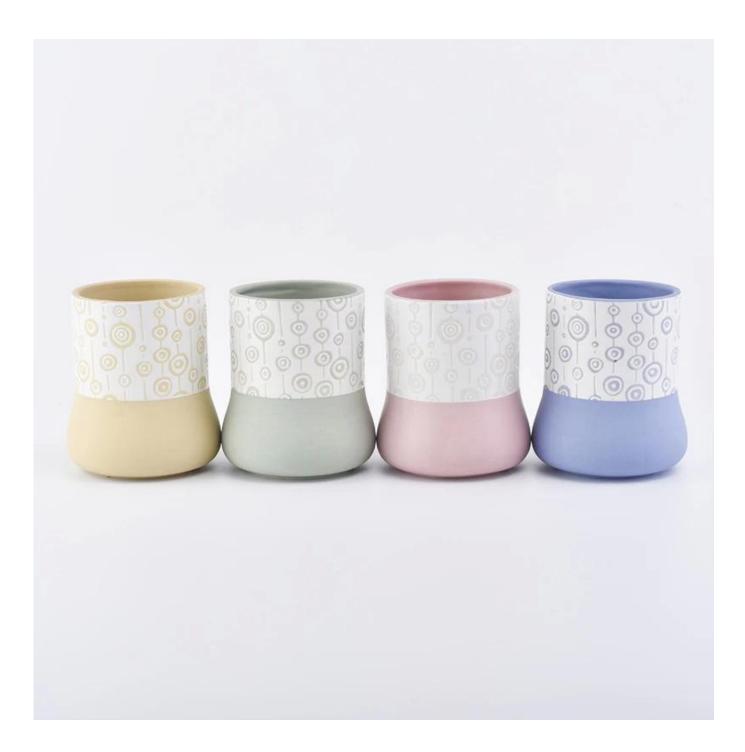

## light green ceramic candle holder with white pattern

| Product name     | light green ceramic candle holder with white pattern                                                                                          |
|------------------|-----------------------------------------------------------------------------------------------------------------------------------------------|
| Item number.     | SGMK19030111                                                                                                                                  |
| Size             | Top dia: 73mm Bottom dia: 85mm Height: 98mm Weight: 211g                                                                                      |
| Capacity         | 328ml                                                                                                                                         |
| Sampling time    | 1.5 days if the shape and size of the products exist 2.15 days if you need new shape and size of the products                                 |
| Packaging        | 24pcs / 36pcs / 48pcs regular safety packing with egg divider                                                                                 |
| MOQ              | 3000pcs                                                                                                                                       |
| Delivery time    | Within 35 days after the order confirmed                                                                                                      |
| Payment terms    | 30% deposit by T / T in advance, the balance after showing the copy of B / L $$                                                               |
| Product features | 1. High quality and competitive prices 2. Testing FDA, SGS, LFGB etc. 3.Eco Friendly 4. It is widely aimed at Wedding, party, home, bars etc. |