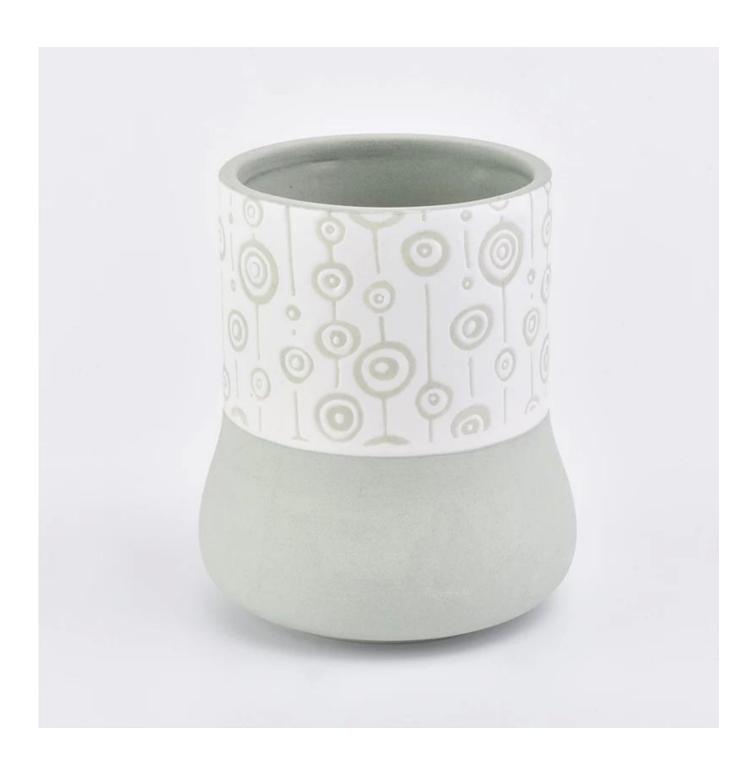

## light green ceramic candle holder with white pattern

| Product name     | light green ceramic candle holder with white pattern                                                                                          |
|------------------|-----------------------------------------------------------------------------------------------------------------------------------------------|
| Item number.     | SGMK19030111                                                                                                                                  |
| Size             | Top dia: 73mm Bottom dia: 85mm Height: 98mm Weight: 211g                                                                                      |
| Capacity         | 328ml                                                                                                                                         |
| Sampling time    | 1.5 days if the shape and size of the products exist 2.15 days if you need new shape and size of the products                                 |
| Packaging        | 24pcs / 36pcs / 48pcs regular safety packing with egg divider                                                                                 |
| MOQ              | 3000pcs                                                                                                                                       |
| Delivery time    | Within 35 days after the order confirmed                                                                                                      |
| Payment terms    | 30% deposit by T / T in advance, the balance after showing the copy of B / L $$                                                               |
| Product features | 1. High quality and competitive prices 2. Testing FDA, SGS, LFGB etc. 3.Eco Friendly 4. It is widely aimed at Wedding, party, home, bars etc. |