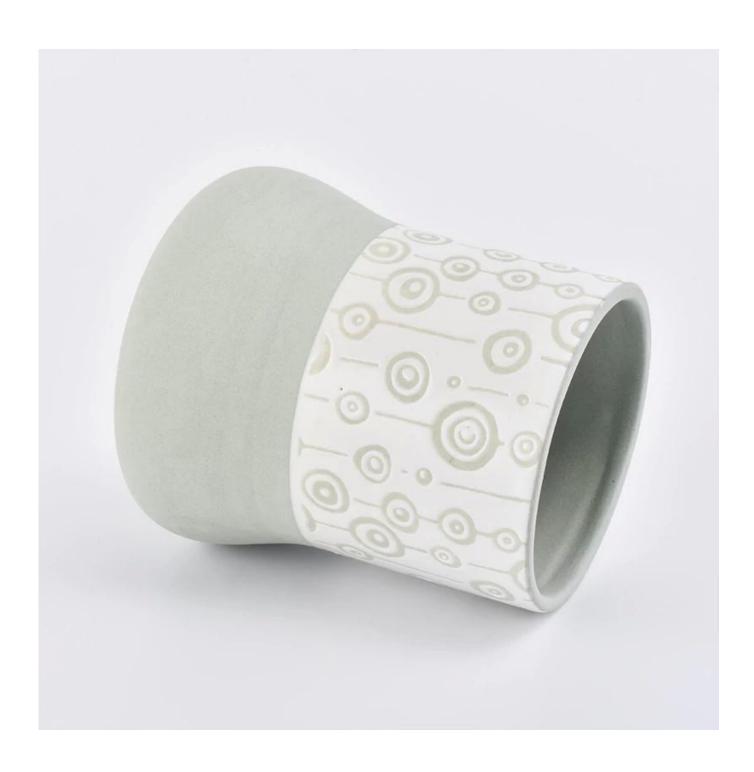

## light green ceramic candle holder with white pattern

| Product name     | light green ceramic candle holder with white pattern                                                                                          |
|------------------|-----------------------------------------------------------------------------------------------------------------------------------------------|
| Item number.     | SGMK19030111                                                                                                                                  |
| Size             | Top dia: 73mm Bottom dia: 85mm Height: 98mm Weight: 211g                                                                                      |
| Capacity         | 328ml                                                                                                                                         |
| Sampling time    | 1.5 days if the shape and size of the products exist 2.15 days if you need new shape and size of the products                                 |
| Packaging        | 24pcs / 36pcs / 48pcs regular safety packing with egg divider                                                                                 |
| MOQ              | 3000pcs                                                                                                                                       |
| Delivery time    | Within 35 days after the order confirmed                                                                                                      |
| Payment terms    | 30% deposit by T / T in advance, the balance after showing the copy of B / L $$                                                               |
| Product features | 1. High quality and competitive prices 2. Testing FDA, SGS, LFGB etc. 3.Eco Friendly 4. It is widely aimed at Wedding, party, home, bars etc. |