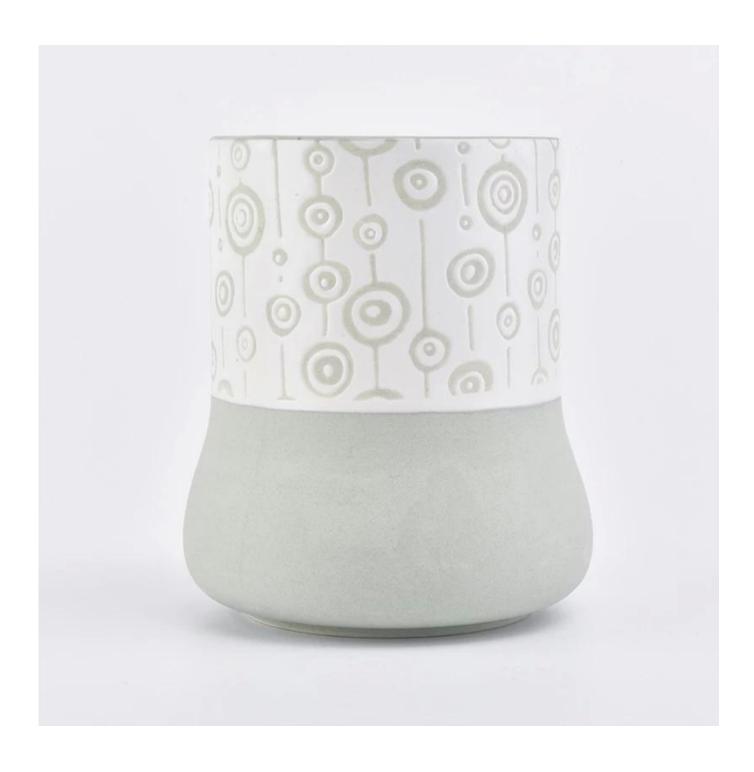

## light green ceramic candle holder with white pattern

| Product name     | light green ceramic candle holder with white pattern                                                                                          |
|------------------|-----------------------------------------------------------------------------------------------------------------------------------------------|
| Item number.     | SGMK19030111                                                                                                                                  |
| Size             | Top dia: 73mm Bottom dia: 85mm Height: 98mm Weight: 211g                                                                                      |
| Capacity         | 328ml                                                                                                                                         |
| Sampling time    | 1.5 days if the shape and size of the products exist 2.15 days if you need new shape and size of the products                                 |
| Packaging        | 24pcs / 36pcs / 48pcs regular safety packing with egg divider                                                                                 |
| MOQ              | 3000pcs                                                                                                                                       |
| Delivery time    | Within 35 days after the order confirmed                                                                                                      |
| Payment terms    | 30% deposit by T / T in advance, the balance after showing the copy of B / L $$                                                               |
| Product features | 1. High quality and competitive prices 2. Testing FDA, SGS, LFGB etc. 3.Eco Friendly 4. It is widely aimed at Wedding, party, home, bars etc. |