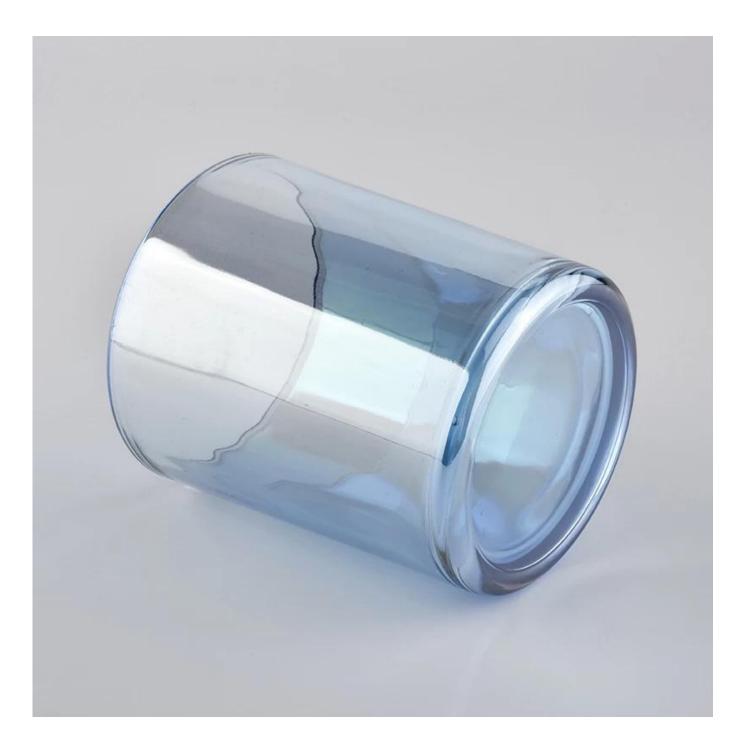

3) Sunny adapts extra six steps for inspection of shipments. No (major) quality complaints on products produced for nine consecutive years.

Product Details

| Item number. | SGXYT20061018                    |
|--------------|----------------------------------|
| Material     | glass candle jars                |
| craft        | spraying color glass candle jars |

| Sample time      | 1. 5 days if there is glass shape and size                                |
|------------------|---------------------------------------------------------------------------|
|                  | 2. 15 days, if you need new shapes and sizes glass                        |
| Packing          | The usual packing, 4 pieces in the inner box, 48 pieces box               |
| Product Capacity | 500,000 ~ 1,000,000 pieces per month                                      |
| Delivery time    | Within 35 days after sampling and order confirmed                         |
| Payment terms    | 30% deposit by T / T in advance and balance against copy of B / L         |
| Delivery         | By sea, by air, through express and shipping agent acceptable             |
|                  | 1. Home decorations glass candle jar from high quality                    |
| Product Features | 2. Suitable for use at hotel, home, etc.                                  |
|                  | 3. Meet the ASTM Test                                                     |
|                  |                                                                           |
|                  | 1. Various designs and sizes for selection                                |
|                  | 2 Any color painted, cool, plating, laser model Processing cutter         |
| For your choice  | 3. Special package as shrink film, color gift box, white gift box, etc.   |
|                  | 4. We are the exclusive employee of quality control                       |
|                  | 5. We have a professional workshop and warehouse for ensure delivery time |
|                  |                                                                           |