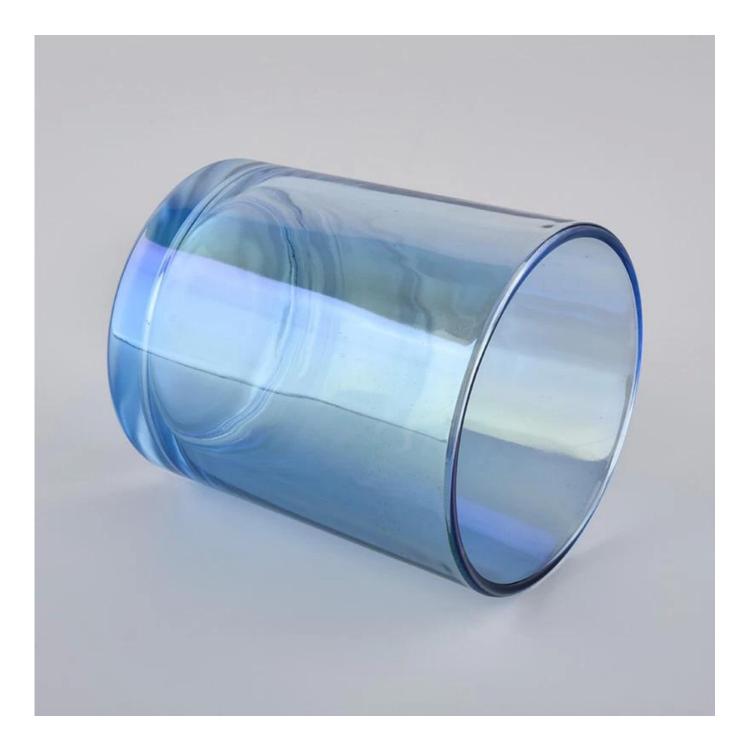

3) Sunny adapts extra six steps for inspection of shipments. No (major) quality complaints on products produced for nine consecutive years.

Product Details

| Item number. | SGXYT20061018                    |
|--------------|----------------------------------|
| Material     | glass candle jars                |
| craft        | spraying color glass candle jars |

| Sample time      | 1. 5 days if there is glass shape and size                                |
|------------------|---------------------------------------------------------------------------|
|                  | 2. 15 days, if you need new shapes and sizes glass                        |
| Packing          | The usual packing, 4 pieces in the inner box, 48 pieces box               |
| Product Capacity | 500,000 ~ 1,000,000 pieces per month                                      |
| Delivery time    | Within 35 days after sampling and order confirmed                         |
| Payment terms    | 30% deposit by T / T in advance and balance against copy of B / L         |
| Delivery         | By sea, by air, through express and shipping agent acceptable             |
|                  | 1. Home decorations glass candle jar from high quality                    |
| Product Features | 2. Suitable for use at hotel, home, etc.                                  |
|                  | 3. Meet the ASTM Test                                                     |
|                  |                                                                           |
|                  | 1. Various designs and sizes for selection                                |
|                  | 2 Any color painted, cool, plating, laser model Processing cutter         |
| For your choice  | 3. Special package as shrink film, color gift box, white gift box, etc.   |
|                  | 4. We are the exclusive employee of quality control                       |
|                  | 5. We have a professional workshop and warehouse for ensure delivery time |
|                  |                                                                           |