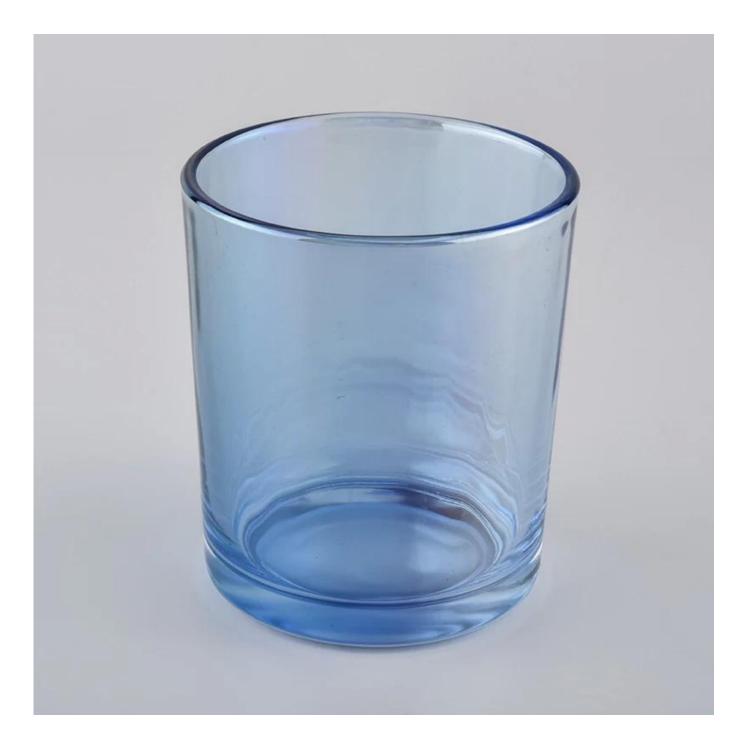

3) Sunny adapts extra six steps for inspection of shipments. No (major) quality complaints on products produced for nine consecutive years.

Product Details

| Item number. | SGXYT20061018                    |
|--------------|----------------------------------|
| Material     | glass candle jars                |
| craft        | spraying color glass candle jars |

| Sample time      | 1. 5 days if there is glass shape and size                                |
|------------------|---------------------------------------------------------------------------|
|                  | 2. 15 days, if you need new shapes and sizes glass                        |
| Packing          | The usual packing, 4 pieces in the inner box, 48 pieces box               |
| Product Capacity | 500,000 ~ 1,000,000 pieces per month                                      |
| Delivery time    | Within 35 days after sampling and order confirmed                         |
| Payment terms    | 30% deposit by T / T in advance and balance against copy of B / L         |
| Delivery         | By sea, by air, through express and shipping agent acceptable             |
|                  | 1. Home decorations glass candle jar from high quality                    |
| Product Features | 2. Suitable for use at hotel, home, etc.                                  |
|                  | 3. Meet the ASTM Test                                                     |
|                  |                                                                           |
|                  | 1. Various designs and sizes for selection                                |
|                  | 2 Any color painted, cool, plating, laser model Processing cutter         |
| For your choice  | 3. Special package as shrink film, color gift box, white gift box, etc.   |
|                  | 4. We are the exclusive employee of quality control                       |
|                  | 5. We have a professional workshop and warehouse for ensure delivery time |
|                  |                                                                           |