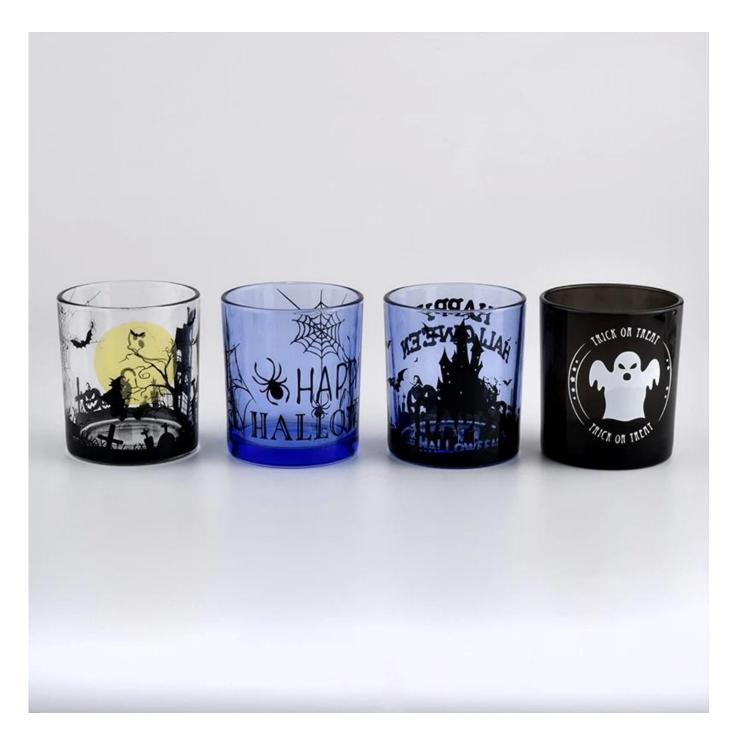

light blue halloween pumpkin picture glass candle holders

 Sunny Group has offered glassware for 26 years with all kinds of products being exported to more than 30 countries and regions.

2) Focusing on luxury fragrance products in the latest 10 years, Sunny Glassware is the supplier of 80% fragrance brands in the United States.

3) Sunny adapts extra six steps for inspection of shipments. No (major) quality complaints on products produced for nine consecutive years.

| glass<br>Holiday glass candle holders with custom logo printing<br>1. 5 days if there is glass shape and size |
|---------------------------------------------------------------------------------------------------------------|
|                                                                                                               |
| 1. 5 days if there is glass shape and size                                                                    |
|                                                                                                               |
| 2. 15 days, if you need new shapes and sizes glass                                                            |
| The usual packing, 4 pieces in the inner box, 48 pieces box                                                   |
| 500,000 ~ 1,000,000 pieces per month                                                                          |
| Within 35 days after sampling and order confirmed                                                             |
| 30% deposit by T / T in advance and balance against copy of B / L                                             |
| By sea, by air, through express and shipping agent acceptable                                                 |
| 1. Home decorations glass candle jar from high quality                                                        |
| 2. Suitable for use at hotel, home, etc.                                                                      |
| 3. Meet the ASTM Test                                                                                         |
|                                                                                                               |
| 1. Various designs and sizes for selection                                                                    |
| 2 Any color painted, cool, plating, laser model Processing cutter                                             |
| 3. Special package as shrink film, color gift box, white gift box, etc.                                       |
| 4. We are the exclusive employee of quality control                                                           |
| 5. We have a professional workshop and warehouse for ensure delivery time                                     |
|                                                                                                               |