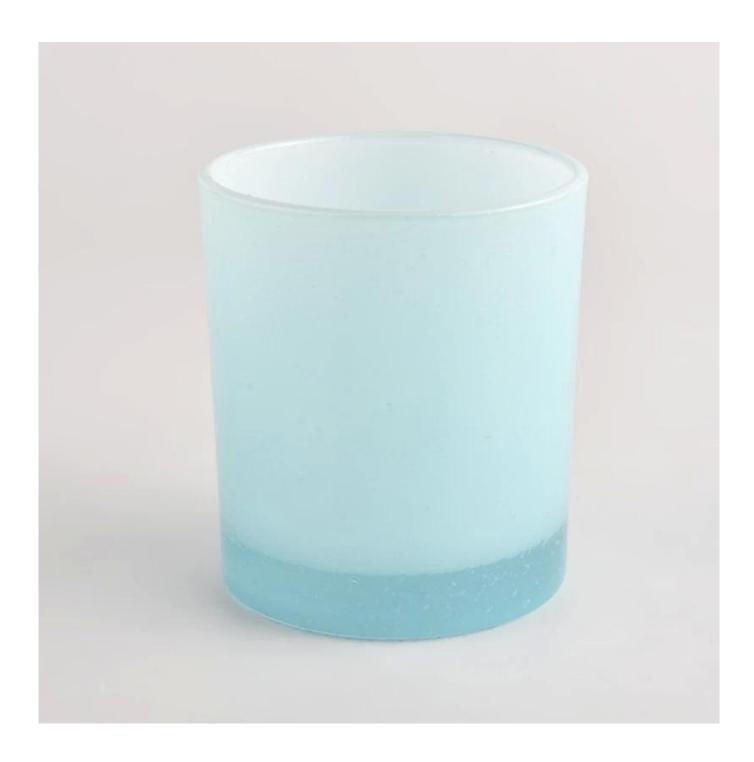

## light blue glass candle jars 8 oz popular size

Sunny Glatwares not only places OEM / ODM orders, but also helps many brands to start with product concepts.

#### **Product Details**

| Specification   | Item No.:SGHL22022303 Top dia: 80mm Bottom dia 74mm Height 90mm Weight 295g Capacity:300ml MOQ:3000pcs                                                                                                |  |  |
|-----------------|-------------------------------------------------------------------------------------------------------------------------------------------------------------------------------------------------------|--|--|
| Sampling time   | 1. 5 days if there is glass and size 2. 15 days, if you need a new shape and size                                                                                                                     |  |  |
| Delivery time   | About 35 days after order confirmed                                                                                                                                                                   |  |  |
| Payment terms   | 30% deposit by T / T in advance and balance against copy of B / L                                                                                                                                     |  |  |
| Shipment        | By sea, by air, by express and the delivery agent acceptable                                                                                                                                          |  |  |
| For your choice | <ol> <li>Various designs and sizes for selection</li> <li>Any color painted, electroplating, laser engraving</li> <li>Special package as shrink film, color gift box, white gift box, etc.</li> </ol> |  |  |