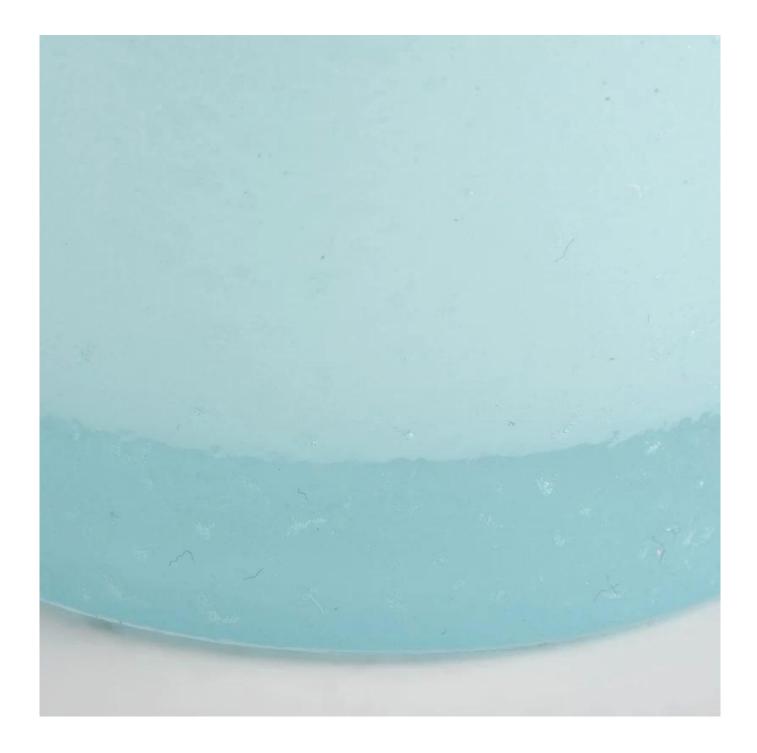

## light blue glass candle jars 8 oz popular size

Sunny Glatwares not only places OEM / ODM orders, but also helps many brands to start with product concepts.

#### **Product Details**

| Specification   | Item No.:SGHL22022303 Top dia: 80mm Bottom dia 74mm Height 90mm Weight 295g Capacity:300ml MOQ:3000pcs                                                                                                |  |  |
|-----------------|-------------------------------------------------------------------------------------------------------------------------------------------------------------------------------------------------------|--|--|
| Sampling time   | 1. 5 days if there is glass and size 2. 15 days, if you need a new shape and size                                                                                                                     |  |  |
| Delivery time   | About 35 days after order confirmed                                                                                                                                                                   |  |  |
| Payment terms   | 30% deposit by T / T in advance and balance against copy of B / L                                                                                                                                     |  |  |
| Shipment        | By sea, by air, by express and the delivery agent acceptable                                                                                                                                          |  |  |
| For your choice | <ol> <li>Various designs and sizes for selection</li> <li>Any color painted, electroplating, laser engraving</li> <li>Special package as shrink film, color gift box, white gift box, etc.</li> </ol> |  |  |