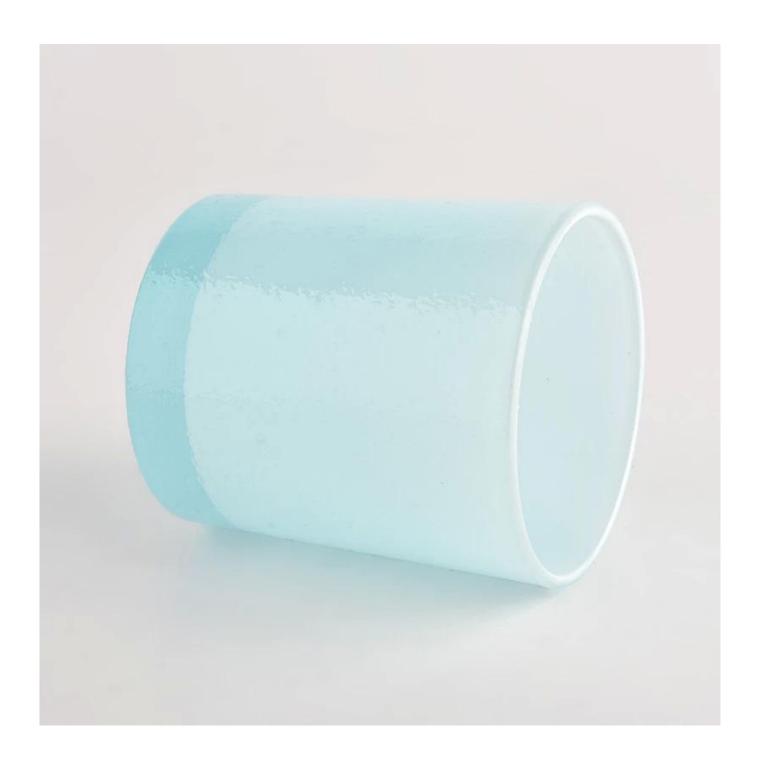

## light blue glass candle jars 8 oz popular size

Sunny Glatwares not only places OEM / ODM orders, but also helps many brands to start with product concepts.

#### **Product Details**

| Specification   | Item No.:SGHL22022303 Top dia: 80mm Bottom dia 74mm Height 90mm Weight 295g Capacity:300ml MOQ:3000pcs                                                                                                |  |  |
|-----------------|-------------------------------------------------------------------------------------------------------------------------------------------------------------------------------------------------------|--|--|
| Sampling time   | 1. 5 days if there is glass and size 2. 15 days, if you need a new shape and size                                                                                                                     |  |  |
| Delivery time   | About 35 days after order confirmed                                                                                                                                                                   |  |  |
| Payment terms   | 30% deposit by T / T in advance and balance against copy of B / L                                                                                                                                     |  |  |
| Shipment        | By sea, by air, by express and the delivery agent acceptable                                                                                                                                          |  |  |
| For your choice | <ol> <li>Various designs and sizes for selection</li> <li>Any color painted, electroplating, laser engraving</li> <li>Special package as shrink film, color gift box, white gift box, etc.</li> </ol> |  |  |