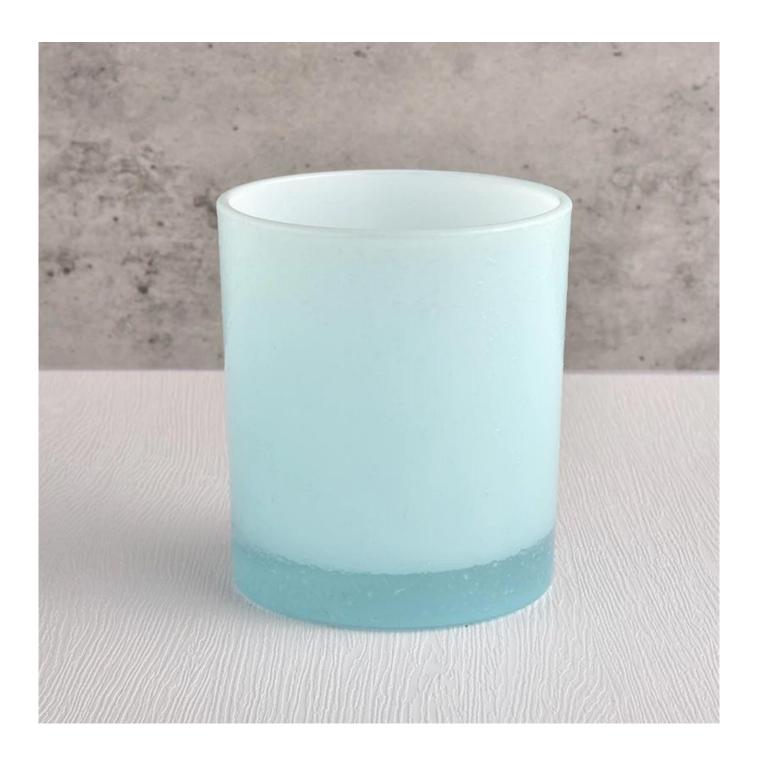

## light blue glass candle jars 8 oz popular size

Sunny Glatwares not only places OEM / ODM orders, but also helps many brands to start with product concepts.

#### **Product Details**

| Specification   | Item No.:SGHL22022303 Top dia: 80mm Bottom dia 74mm Height 90mm Weight 295g Capacity:300ml MOQ:3000pcs                                                                                                |  |  |
|-----------------|-------------------------------------------------------------------------------------------------------------------------------------------------------------------------------------------------------|--|--|
| Sampling time   | 1. 5 days if there is glass and size 2. 15 days, if you need a new shape and size                                                                                                                     |  |  |
| Delivery time   | About 35 days after order confirmed                                                                                                                                                                   |  |  |
| Payment terms   | 30% deposit by T / T in advance and balance against copy of B / L                                                                                                                                     |  |  |
| Shipment        | By sea, by air, by express and the delivery agent acceptable                                                                                                                                          |  |  |
| For your choice | <ol> <li>Various designs and sizes for selection</li> <li>Any color painted, electroplating, laser engraving</li> <li>Special package as shrink film, color gift box, white gift box, etc.</li> </ol> |  |  |