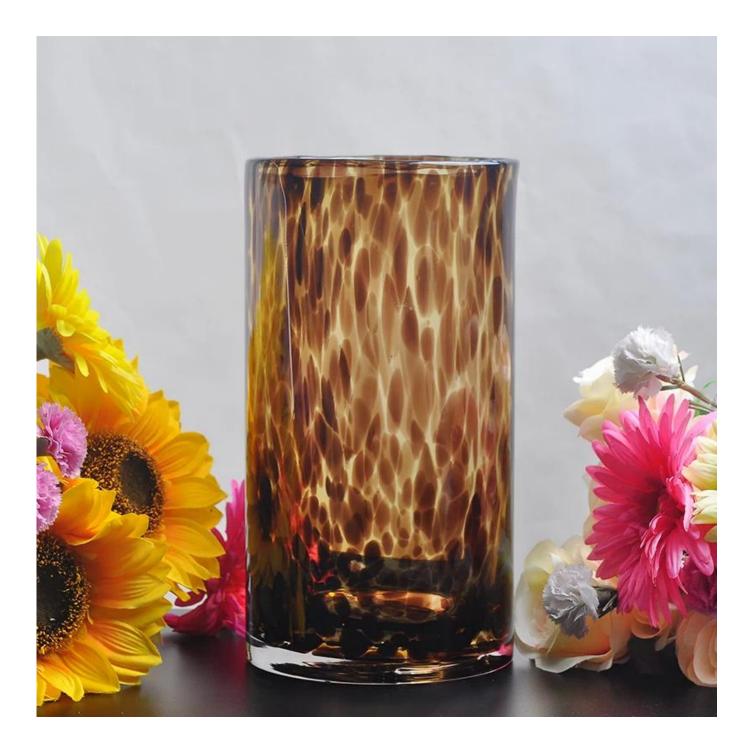

### leopard glass vase

| Product Details  |                                                                            |
|------------------|----------------------------------------------------------------------------|
| Item No.         | SGLYP15061618                                                              |
| Material         | cased glass                                                                |
| Process          | hand made                                                                  |
| Samples time     | 1. 5 days if at exist shaped and size of glass                             |
|                  | 2. 15 days if need new shape or size of glass                              |
| Packing          | Normal packing,4 pcs into inner box, 48 pcs per carton                     |
| Product Capacity | 500,000~1,000,000 pcs per month                                            |
| Delivery time    | Within 35 days after the sample and order confirmed                        |
| Payment terms    | 30% deposit by T/T in advance and the balance against the copy of $B/L$    |
| Shipment         | By sea, by air, by Express and your shipping agent is acceptable           |
|                  | 1. Hand made glass vase with high quality                                  |
| Product Features | 2. Suitable for used in hotel, home, etc.                                  |
|                  | 3. It is eco-friendly                                                      |
|                  | 4. Meet FDA test & CA 65 test                                              |
| For your choices | 1. Different designs and sizes for choice                                  |
|                  | 2 .Any color painted, frost, electroplate, pattern laser carver processing |
|                  | 3. Special package like shrink wrap, color gift box, white gift box etc.   |
|                  | 4. We have exclusive workers for quality control                           |
|                  | 5. We have professional workshop and warehouse to ensure the delivery time |