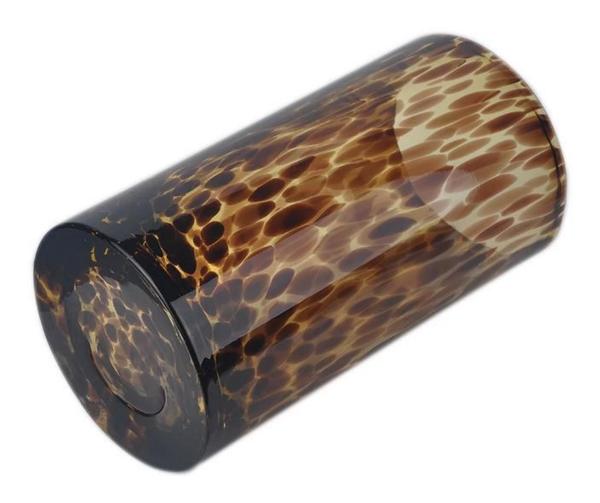

### leopard glass vase

| Product Details  |                                                                            |
|------------------|----------------------------------------------------------------------------|
| Item No.         | SGLYP15061618                                                              |
| Material         | cased glass                                                                |
| Process          | hand made                                                                  |
| Samples time     | 1. 5 days if at exist shaped and size of glass                             |
|                  | 2. 15 days if need new shape or size of glass                              |
| Packing          | Normal packing,4 pcs into inner box, 48 pcs per carton                     |
| Product Capacity | 500,000~1,000,000 pcs per month                                            |
| Delivery time    | Within 35 days after the sample and order confirmed                        |
| Payment terms    | 30% deposit by T/T in advance and the balance against the copy of $B/L$    |
| Shipment         | By sea, by air, by Express and your shipping agent is acceptable           |
|                  | 1. Hand made glass vase with high quality                                  |
| Product Features | 2. Suitable for used in hotel, home, etc.                                  |
|                  | 3. It is eco-friendly                                                      |
|                  | 4. Meet FDA test & CA 65 test                                              |
| For your choices | 1. Different designs and sizes for choice                                  |
|                  | 2 .Any color painted, frost, electroplate, pattern laser carver processing |
|                  | 3. Special package like shrink wrap, color gift box, white gift box etc.   |
|                  | 4. We have exclusive workers for quality control                           |
|                  | 5. We have professional workshop and warehouse to ensure the delivery time |