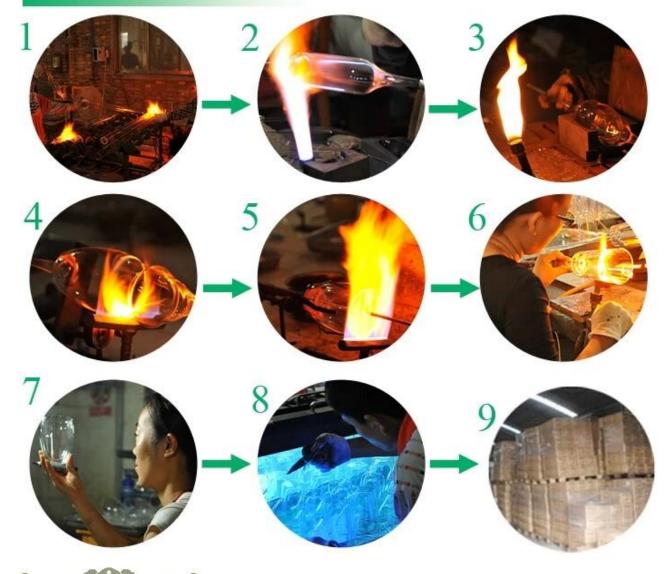

### The features of month blown glass

- 1. Its advantage including abundance sculpt, technics, surface effects, color etc.
- 2. The quality is difficult control and the tolerance of the size, weight and shape are bigger.
- 3. The price is high and the product is limited for the special technic glass.