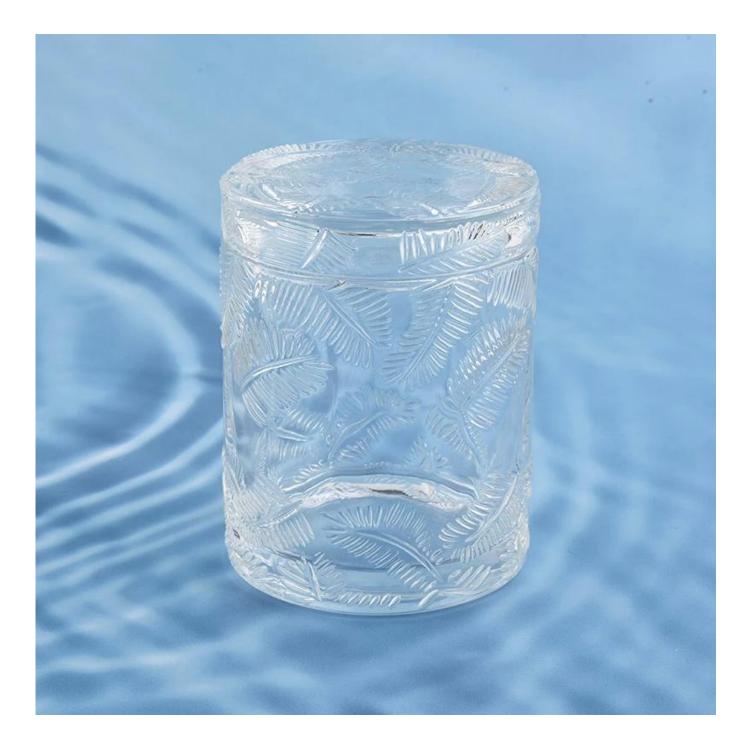

### leaf embossed pattern clear glass candle jars with lid

#### Flexible size design allows your market to grow rapidly

item NO[SGHY21012901 body Top dia: 80mm Bottom dia: 80mm Height: 90mm Weight: 376g Capacity: 300ml lid Top dia: 80mm Bottom dia: 80mm Height: 15mm Weight: 120g