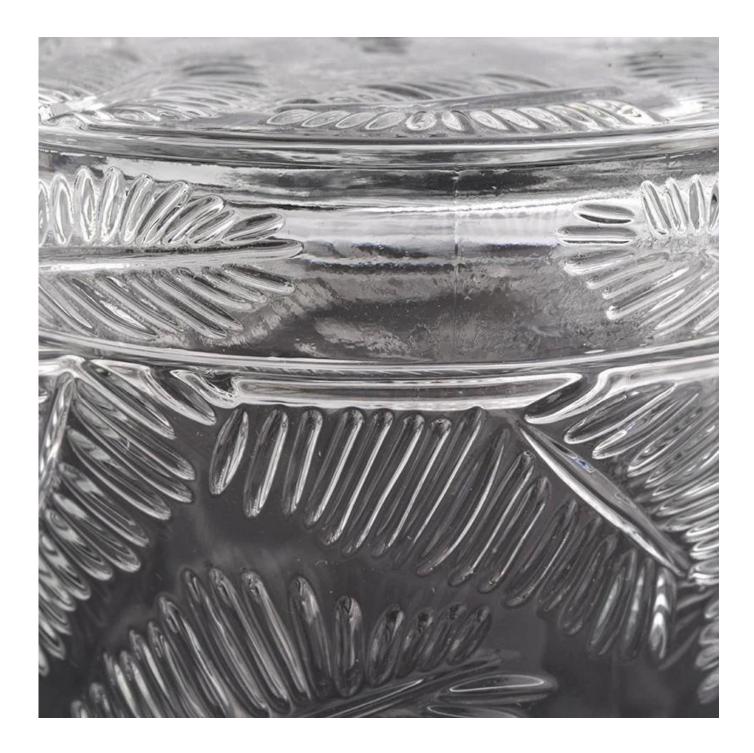

### leaf embossed pattern clear glass candle jars with lid

#### Flexible size design allows your market to grow rapidly

item NO[SGHY21012901 body Top dia: 80mm Bottom dia: 80mm Height: 90mm Weight: 376g Capacity: 300ml lid Top dia: 80mm Bottom dia: 80mm Height: 15mm Weight: 120g