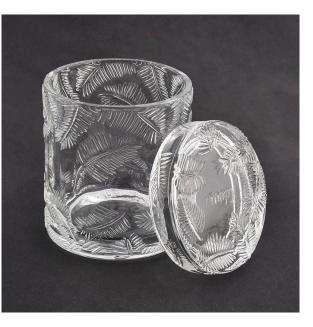

### leaf embossed pattern clear glass candle jars with lid

#### Flexible size design allows your market to grow rapidly

item NO[SGHY21012901 body Top dia: 80mm Bottom dia: 80mm Height: 90mm Weight: 376g Capacity: 300ml lid Top dia: 80mm Bottom dia: 80mm Height: 15mm Weight: 120g