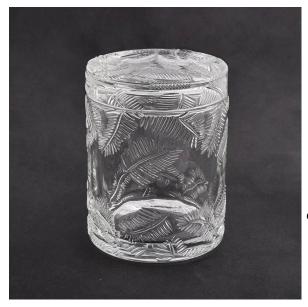

### leaf embossed pattern clear glass candle jars with lid

#### Flexible size design allows your market to grow rapidly

item NO[SGHY21012901 body Top dia: 80mm Bottom dia: 80mm Height: 90mm Weight: 376g Capacity: 300ml lid Top dia: 80mm Bottom dia: 80mm Height: 15mm Weight: 120g