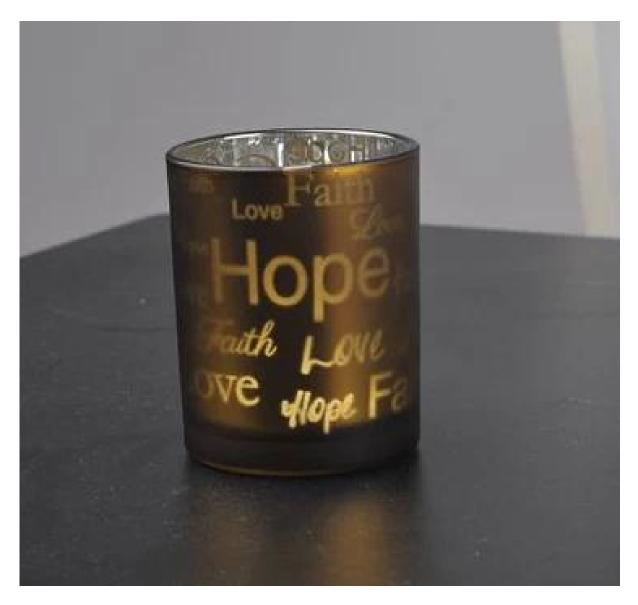

## **Product Photo**

## **Product Details:**

| Item No          | SGPC002                                                                                                                                                                                                                                                                                                                          |
|------------------|----------------------------------------------------------------------------------------------------------------------------------------------------------------------------------------------------------------------------------------------------------------------------------------------------------------------------------|
| Samples time     | 1. 5 days if at exit shaped and size of glass.                                                                                                                                                                                                                                                                                   |
|                  | 2.15 days if need new shape or size of glass.                                                                                                                                                                                                                                                                                    |
| Delivery time    | Within 35 days after the sample and order confirmed                                                                                                                                                                                                                                                                              |
| Payment terms    | 30% deposit by T/T in advance and the balance against the copy of B/L.                                                                                                                                                                                                                                                           |
| Shipment         | By sea,by air,by Express and your shipping agent are acceptable.                                                                                                                                                                                                                                                                 |
| Product Features | <ol> <li>The logo and color are baked in 580 celsius temperature, pure &amp; poison less.</li> <li>The mouth of cup is polished carefully to ensure comfortable for using.</li> <li>Carving,gold-rim,decal or embossed craft, exquisite&amp; elegant.</li> <li>Our product could pass the SGS, FDA, BV and LFGB test.</li> </ol> |
| Your choices     | <ol> <li>Special package like shrink wrap, color gift box, white gift box etc.</li> <li>Open new mould for the glass, wood, plastic or metal as you like</li> <li>Different size and shapes meet your needs.</li> </ol>                                                                                                          |