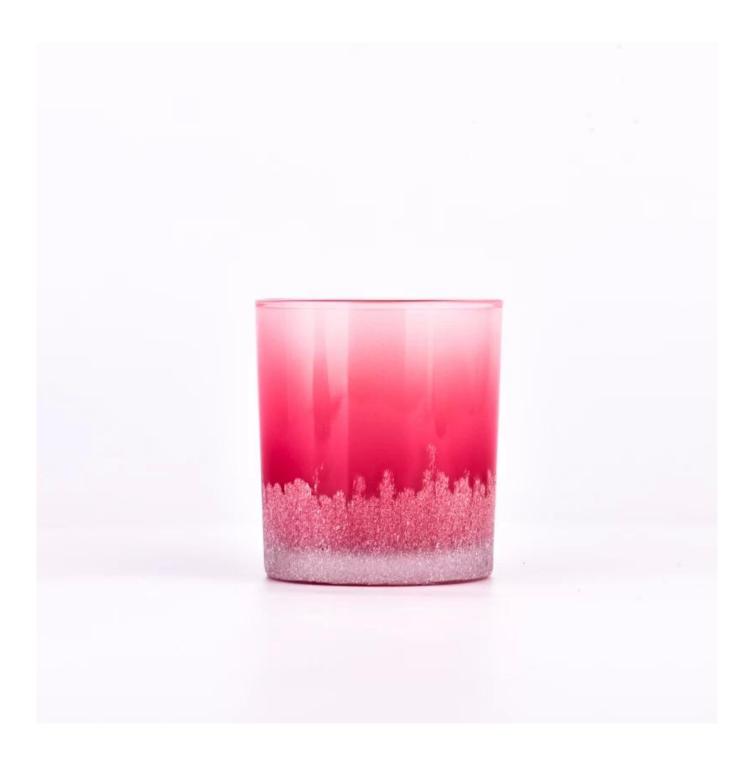

# laser engraved effect on pink color glass candle jars 8oz

Sunny Glasswares not only places  $\mathsf{OEM}$  /  $\mathsf{ODM}$  orders, but also helps many brands to start with product concepts.

## Why choose Sunny.

| product name  | laser engraved effect on pink color glass candle jars 8oz                          |
|---------------|------------------------------------------------------------------------------------|
|               | 1. 5 days if there is glass shape and size                                         |
|               | 2. 15 days, if you need new shapes and sizes glass                                 |
| Measure       | Item:SGHY23062016                                                                  |
|               | Top dia: 80mm                                                                      |
|               | Bottom dia: 75mm                                                                   |
|               | Height: 90mm                                                                       |
|               | Weight: 268g                                                                       |
|               | Capacity: 305ml                                                                    |
| Packing       | Normal packing,Individual gift box, PVC box, window box, color box, white box, etc |
| Delivery time | Within 35 days after the sample and order confirmed                                |
| Payment term  | 30% deposit by T/T in advance and the balance against the copy of B/L              |
| Shipment      | By sea,by air,by Express and your shipping agent is acceptable                     |
| Usage         | Home decor,Wedding Decoration,Wedding Favors,Decoration enhancement                |
| Occasion      |                                                                                    |