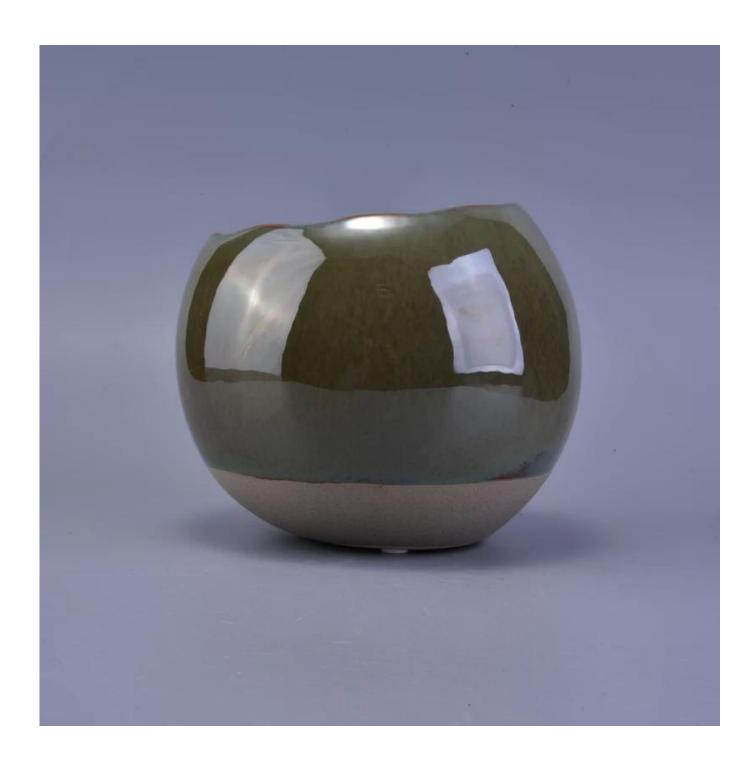

### large round ceramic candle jar

| Item number.             | SGHY16122022                                                                                                                                                                                  |
|--------------------------|-----------------------------------------------------------------------------------------------------------------------------------------------------------------------------------------------|
| Material                 | Ceramic                                                                                                                                                                                       |
| Craft                    | hand made fancy glaze ceramic candle holder                                                                                                                                                   |
| Samples time             | 1. 5 days if there is a form and size of the ceramic                                                                                                                                          |
|                          | 2. 15 days, if you need a new shape and size ceramic                                                                                                                                          |
| Product Capacity         | 500,000 ~ 1,000,000 pieces per month                                                                                                                                                          |
| The Features of products | <ol> <li>Hand made transmutation glaze red ceramic candle jar</li> <li>Suitable for use in hotel, house, etc.</li> <li>This eco-friendly.</li> <li>Meet FDA test; ASTM; CA 65 test</li> </ol> |