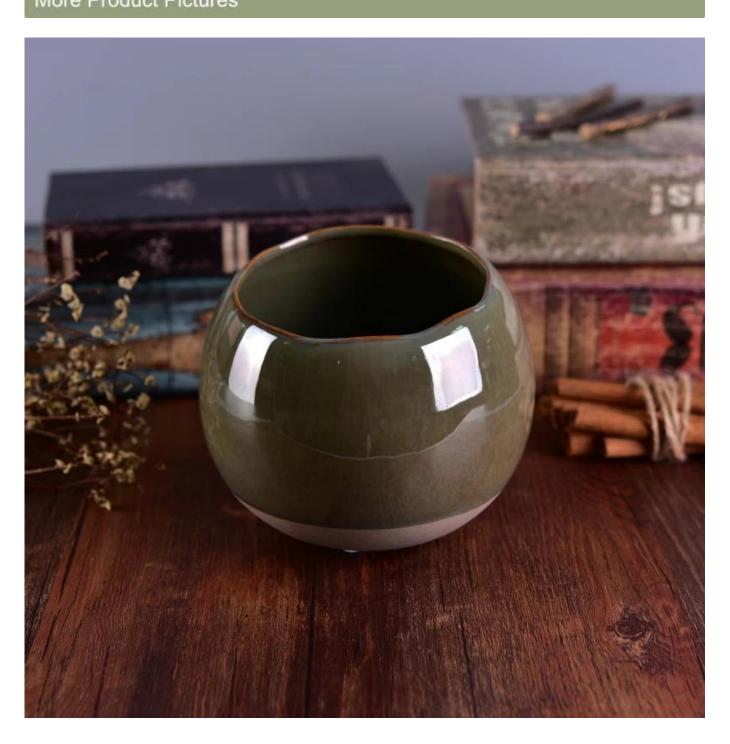

### large round ceramic candle jar

| Item number.             | SGHY16122022                                                                                                                                                                                  |
|--------------------------|-----------------------------------------------------------------------------------------------------------------------------------------------------------------------------------------------|
| Material                 | Ceramic                                                                                                                                                                                       |
| Craft                    | hand made fancy glaze ceramic candle holder                                                                                                                                                   |
| Samples time             | 1. 5 days if there is a form and size of the ceramic                                                                                                                                          |
|                          | 2. 15 days, if you need a new shape and size ceramic                                                                                                                                          |
| Product Capacity         | 500,000 ~ 1,000,000 pieces per month                                                                                                                                                          |
| The Features of products | <ol> <li>Hand made transmutation glaze red ceramic candle jar</li> <li>Suitable for use in hotel, house, etc.</li> <li>This eco-friendly.</li> <li>Meet FDA test; ASTM; CA 65 test</li> </ol> |

#### **Usage of Product**

- 1. Ceramic canlde holders can be used in wedding decoration, home decoration, party,banquet ect,
- 2. This candle container is very great as a gorgeous centerpiece for an event
- 3. The pottery candle jars can decorate your indoors and outdoors with this delicated rose figure glass candle holder.
- 4. The ceramic candle vessel is wonderful gift as housewarmings and other events.