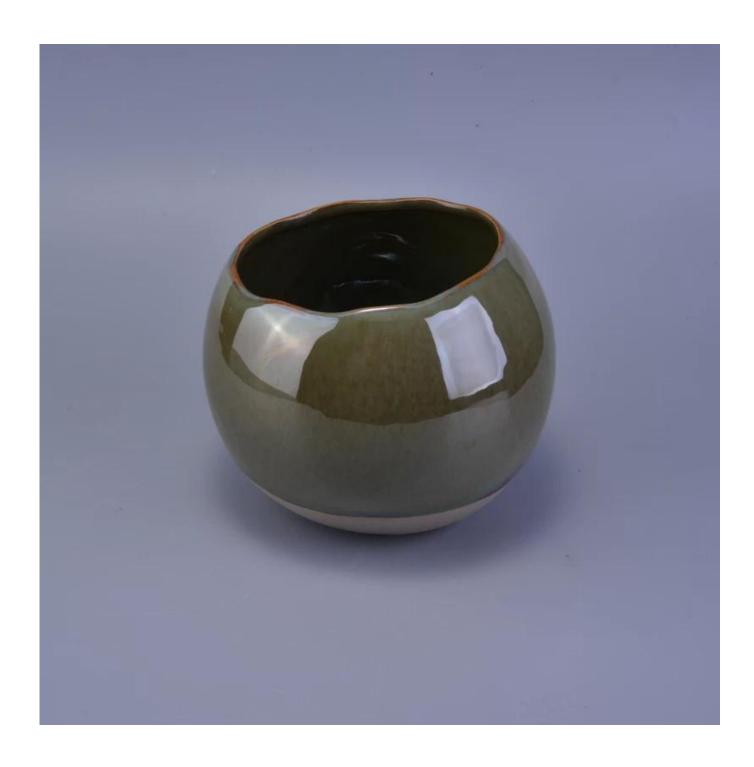

### large round ceramic candle jar

| Item number.             | SGHY16122022                                                                                                                                                                                  |
|--------------------------|-----------------------------------------------------------------------------------------------------------------------------------------------------------------------------------------------|
| Material                 | Ceramic                                                                                                                                                                                       |
| Craft                    | hand made fancy glaze ceramic candle holder                                                                                                                                                   |
| Samples time             | 1. 5 days if there is a form and size of the ceramic                                                                                                                                          |
|                          | 2. 15 days, if you need a new shape and size ceramic                                                                                                                                          |
| Product Capacity         | 500,000 ~ 1,000,000 pieces per month                                                                                                                                                          |
| The Features of products | <ol> <li>Hand made transmutation glaze red ceramic candle jar</li> <li>Suitable for use in hotel, house, etc.</li> <li>This eco-friendly.</li> <li>Meet FDA test; ASTM; CA 65 test</li> </ol> |