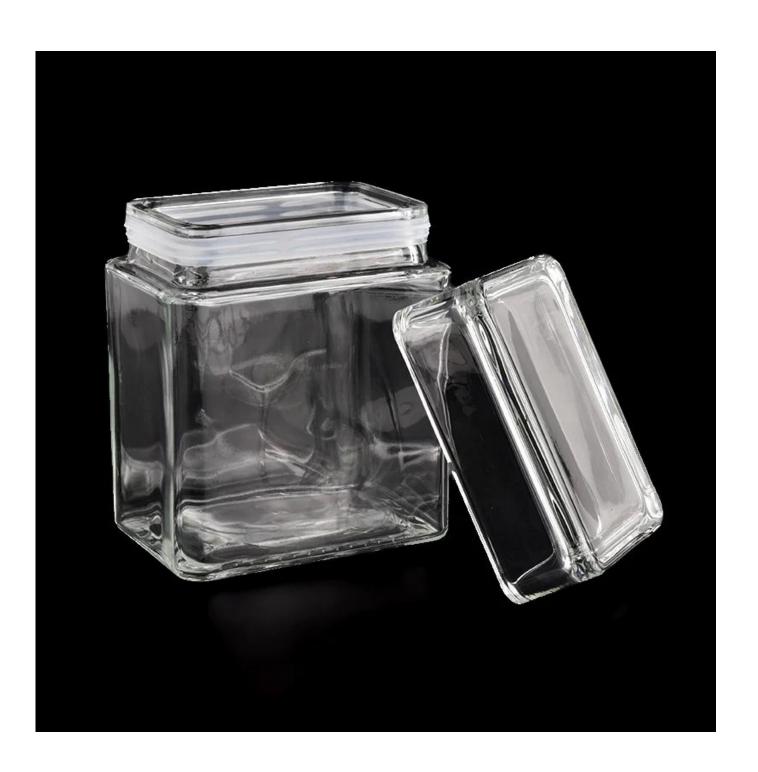

# Flexible size design can be expanded quickly Your market

Top DIA.: 97mm

Bottom diameter: 110mm

Height: 126mm. Capacity: 793ml. Weight: 465g

We translate your ideas into creative spices products, we sell yourself in the local market.