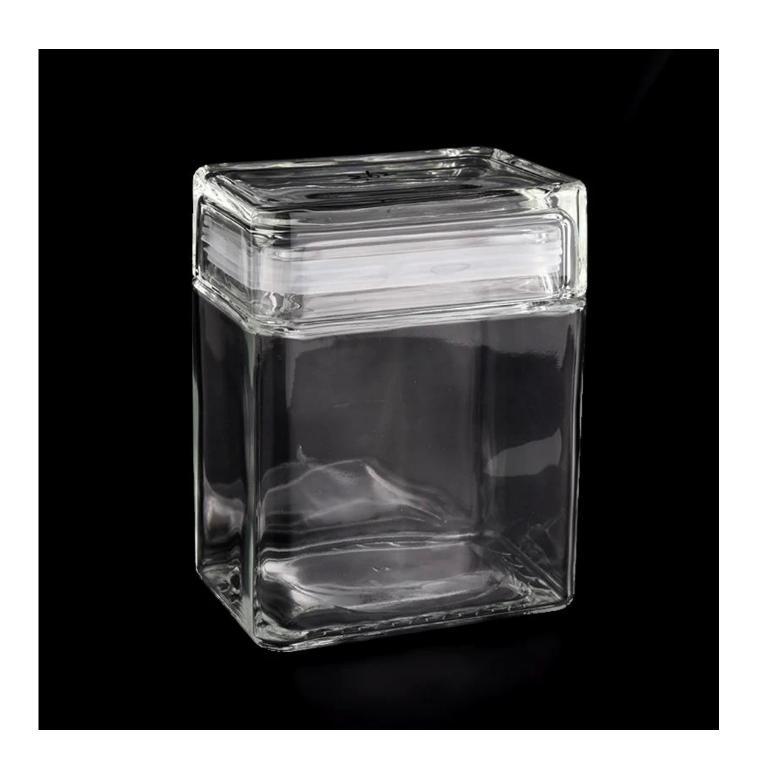

# Flexible size design can be expanded quickly Your market

Top DIA.: 97mm

Bottom diameter: 110mm

Height: 126mm. Capacity: 793ml. Weight: 465g

We translate your ideas into creative spices products, we sell yourself in the local market.