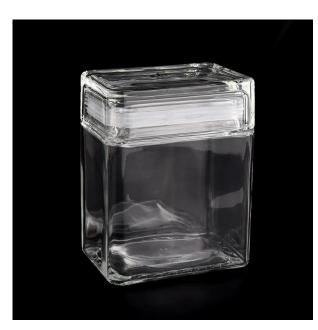

large rectangle glass jar with lid candles

Sunny Glassware not only produces OEM / ODM orders, but also helps many brands start from the product concept.

Why choose sunshine?

# Flexible size design can be expanded quickly Your market

Top DIA.: 97mm

Bottom diameter: 110mm

Height: 126mm. Capacity: 793ml. Weight: 465g

We translate your ideas into creative spices products, we sell yourself in the local market.