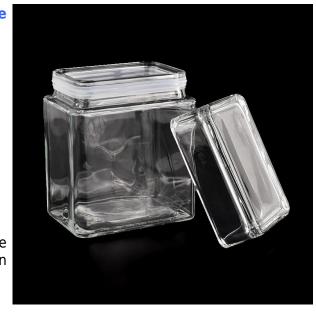

large rectangle glass jar with lid candles

Sunny Glassware not only produces OEM / ODM orders, but also helps many brands start from the product concept.

Why choose sunshine?

# Flexible size design can be expanded quickly Your market

Top DIA.: 97mm

Bottom diameter: 110mm

Height: 126mm. Capacity: 793ml. Weight: 465g

We translate your ideas into creative spices products, we sell yourself in the local market.