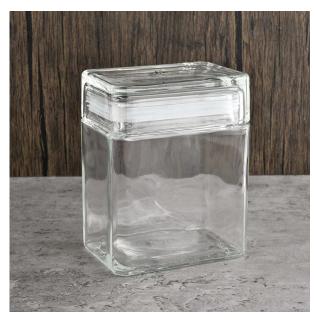

large rectangle glass jar with lid candles

Sunny Glassware not only produces OEM / ODM orders, but also helps many brands start from the product concept.

Why choose sunshine?

# Flexible size design can be expanded quickly Your market

Top DIA.: 97mm

Bottom diameter: 110mm

Height: 126mm. Capacity: 793ml. Weight: 465g

We translate your ideas into creative spices products, we sell yourself in the local market.