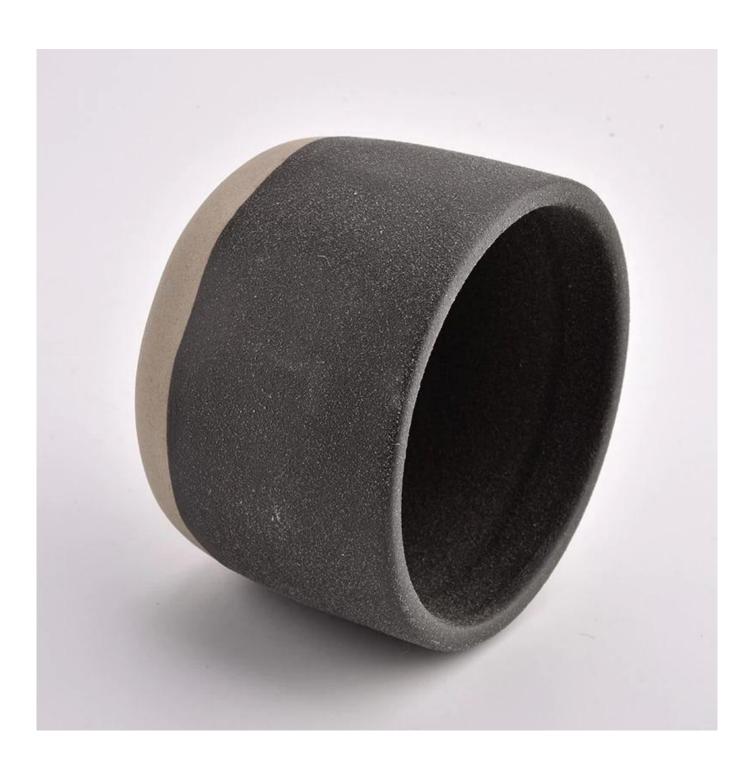

# Flexible size design can be expanded quickly Your market

Top DIA.: 109mm

Bottom diameter: 76mm

Height: 77mm. Capacity: 450ml. Weight: 425g

We translate your ideas into creative spices products, we sell yourself in the local market.

#### feature of product

- 1. High quality home decorative glass incense bottle.
- 2. Applicable to hotel, wedding, etc.
- 3. Meet the function of ASTM test products.