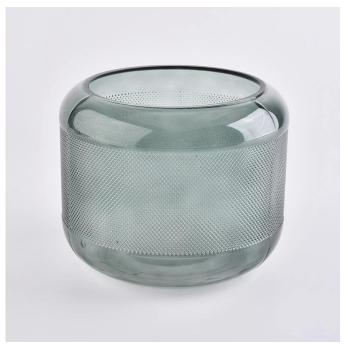

# Flexible size design can quickly expand your market

Top dia: 112mm Bottom dia:150mm Height: 121mm Weight: 430g Capacity: 1724ml

We turn your ideas into creative fragrance products and sell them in the local market.

#### **Product Features**

- 1. Home decoration glass candle jar of high quality.
- 2. Suitable for use in hotel, wedding, etc.
- 3. Meet the ASTM test product features.