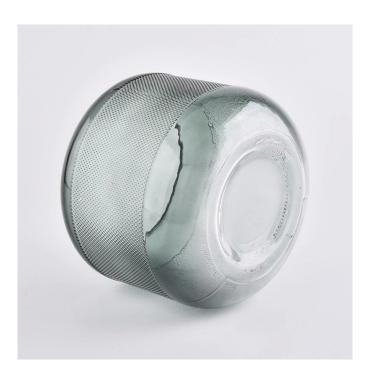

# Flexible size design can quickly expand your market

Top dia: 112mm Bottom dia:150mm Height: 121mm Weight: 430g Capacity: 1724ml

We turn your ideas into creative fragrance products and sell them in the local market.

#### **Product Features**

- 1. Home decoration glass candle jar of high quality.
- 2. Suitable for use in hotel, wedding, etc.
- 3. Meet the ASTM test product features.