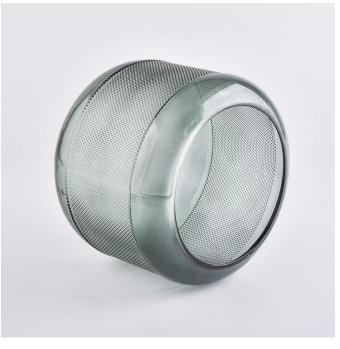

# Flexible size design can quickly expand your market

Top dia: 112mm Bottom dia:150mm Height: 121mm Weight: 430g Capacity: 1724ml

We turn your ideas into creative fragrance products and sell them in the local market.

#### **Product Features**

- 1. Home decoration glass candle jar of high quality.
- 2. Suitable for use in hotel, wedding, etc.
- 3. Meet the ASTM test product features.