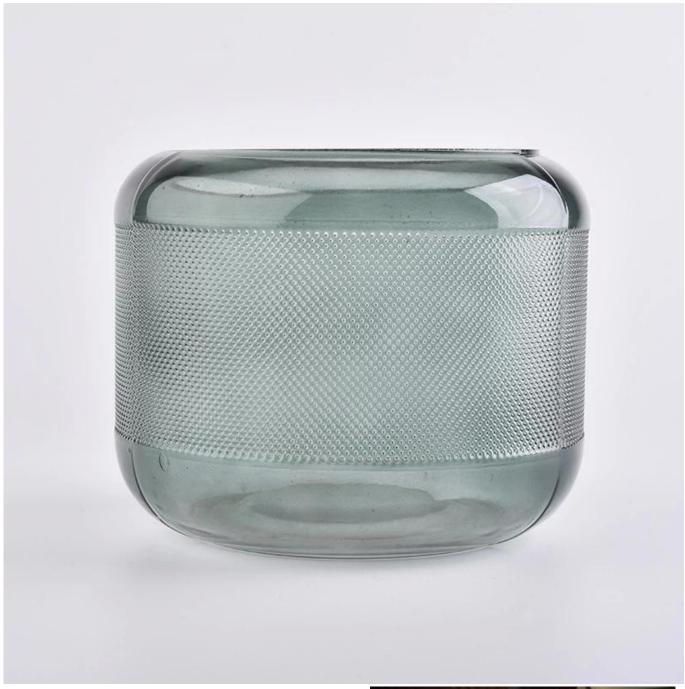

# Flexible size design can quickly expand your market

Top dia: 112mm Bottom dia:150mm Height: 121mm Weight: 430g Capacity: 1724ml

We turn your ideas into creative fragrance products and sell them in the local market.

#### **Product Features**

- 1. Home decoration glass candle jar of high quality.
- 2. Suitable for use in hotel, wedding, etc.
- 3. Meet the ASTM test product features.