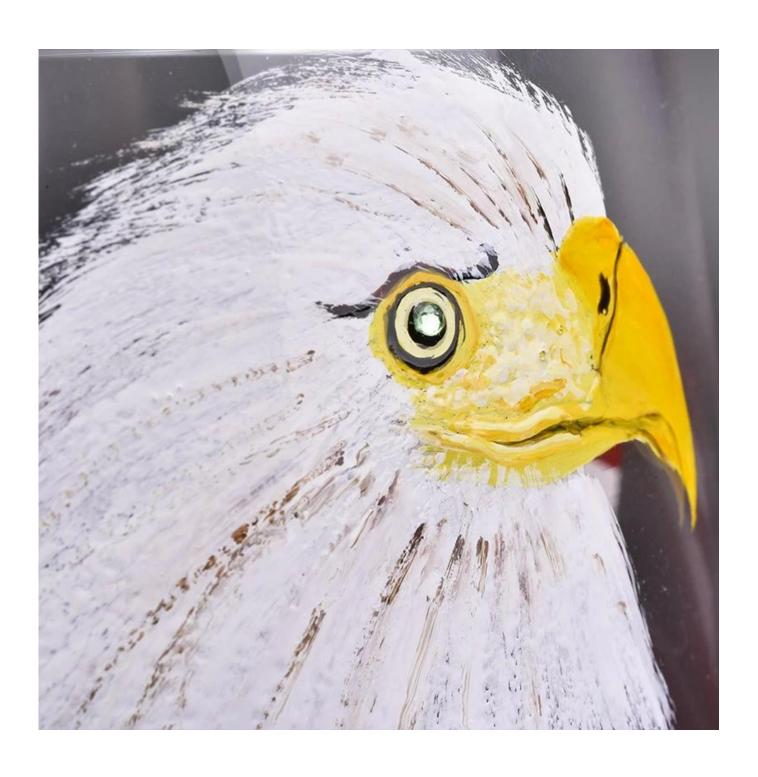

## large hand painted eagle picture glass candle jars

| Product Details  |                                                                                                                                                                                                                  |
|------------------|------------------------------------------------------------------------------------------------------------------------------------------------------------------------------------------------------------------|
| Itme No          | SGLYP18102401                                                                                                                                                                                                    |
| Size             | Top dia:107mm Bottom dia:123mm Height:87mm Weight:307g Capacity:730ml                                                                                                                                            |
| color            | Any color printing on glass are available                                                                                                                                                                        |
| Material         | Glass                                                                                                                                                                                                            |
| Sample           | 7days                                                                                                                                                                                                            |
| Terms of payment | 30% deposit by T/T in advance and the balance after showing copy of L/C                                                                                                                                          |
| Certification    | ASTM Test (for candle holder)                                                                                                                                                                                    |
| For your choice  | 1, Any logo printing on glass body 2, Any color painted, frosted, electroplating, logo laser for the finish 3, Special packing like shrink wrap, color gift box, white box etc 4, Any shape, size meet your need |