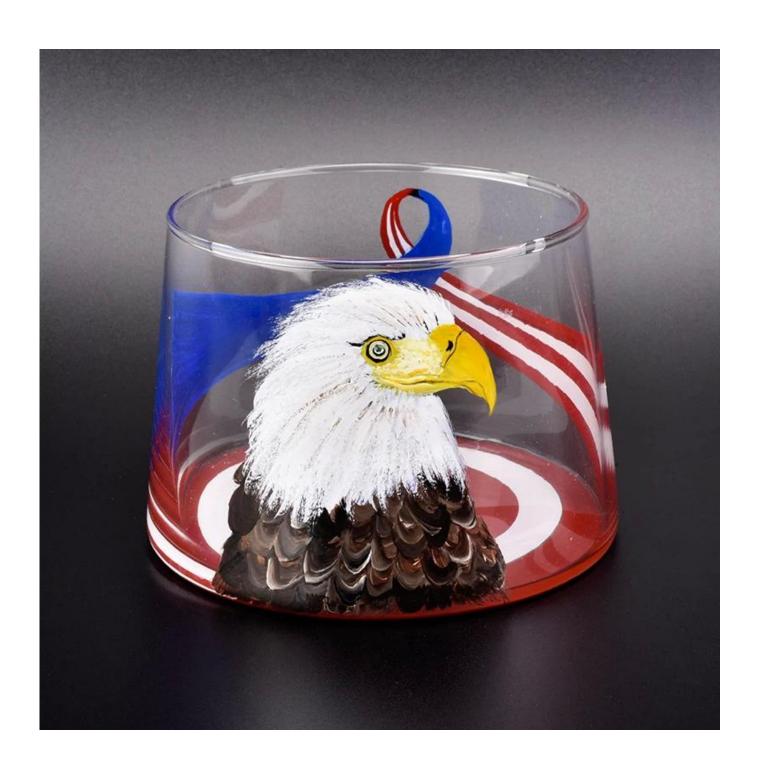

## large hand painted eagle picture glass candle jars

| Product Details  |                                                                                                                                                                                                                  |
|------------------|------------------------------------------------------------------------------------------------------------------------------------------------------------------------------------------------------------------|
| Itme No          | SGLYP18102401                                                                                                                                                                                                    |
| Size             | Top dia:107mm Bottom dia:123mm Height:87mm Weight:307g Capacity:730ml                                                                                                                                            |
| color            | Any color printing on glass are available                                                                                                                                                                        |
| Material         | Glass                                                                                                                                                                                                            |
| Sample           | 7days                                                                                                                                                                                                            |
| Terms of payment | 30% deposit by T/T in advance and the balance after showing copy of L/C                                                                                                                                          |
| Certification    | ASTM Test (for candle holder)                                                                                                                                                                                    |
| For your choice  | 1, Any logo printing on glass body 2, Any color painted, frosted, electroplating, logo laser for the finish 3, Special packing like shrink wrap, color gift box, white box etc 4, Any shape, size meet your need |