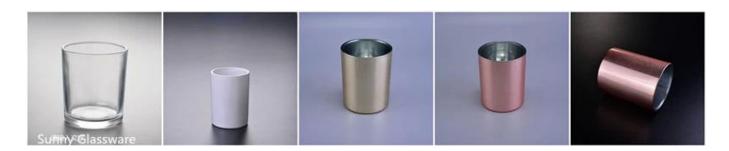

## large hand painted eagle picture glass candle jars

| Product Details  |                                                                                                                                                                                                                  |
|------------------|------------------------------------------------------------------------------------------------------------------------------------------------------------------------------------------------------------------|
| Itme No          | SGLYP18102401                                                                                                                                                                                                    |
| Size             | Top dia:107mm Bottom dia:123mm Height:87mm Weight:307g Capacity:730ml                                                                                                                                            |
| color            | Any color printing on glass are available                                                                                                                                                                        |
| Material         | Glass                                                                                                                                                                                                            |
| Sample           | 7days                                                                                                                                                                                                            |
| Terms of payment | 30% deposit by T/T in advance and the balance after showing copy of L/C                                                                                                                                          |
| Certification    | ASTM Test (for candle holder)                                                                                                                                                                                    |
| For your choice  | 1, Any logo printing on glass body 2, Any color painted, frosted, electroplating, logo laser for the finish 3, Special packing like shrink wrap, color gift box, white box etc 4, Any shape, size meet your need |