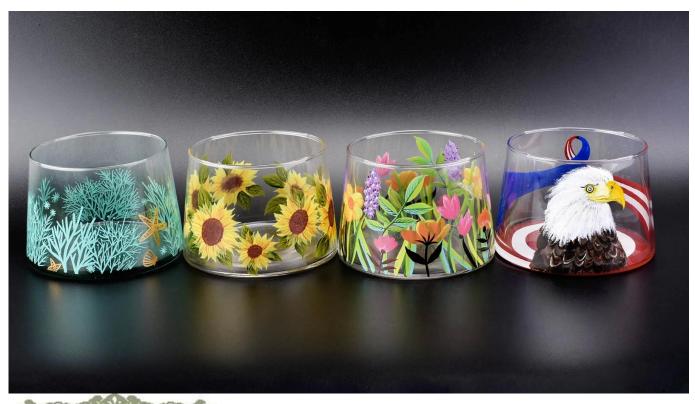

## large hand painted eagle picture glass candle jars

| Product Details  |                                                                                                                                                                                                                  |
|------------------|------------------------------------------------------------------------------------------------------------------------------------------------------------------------------------------------------------------|
| Itme No          | SGLYP18102401                                                                                                                                                                                                    |
| Size             | Top dia:107mm Bottom dia:123mm Height:87mm Weight:307g Capacity:730ml                                                                                                                                            |
| color            | Any color printing on glass are available                                                                                                                                                                        |
| Material         | Glass                                                                                                                                                                                                            |
| Sample           | 7days                                                                                                                                                                                                            |
| Terms of payment | 30% deposit by T/T in advance and the balance after showing copy of L/C                                                                                                                                          |
| Certification    | ASTM Test (for candle holder)                                                                                                                                                                                    |
| For your choice  | 1, Any logo printing on glass body 2, Any color painted, frosted, electroplating, logo laser for the finish 3, Special packing like shrink wrap, color gift box, white box etc 4, Any shape, size meet your need |