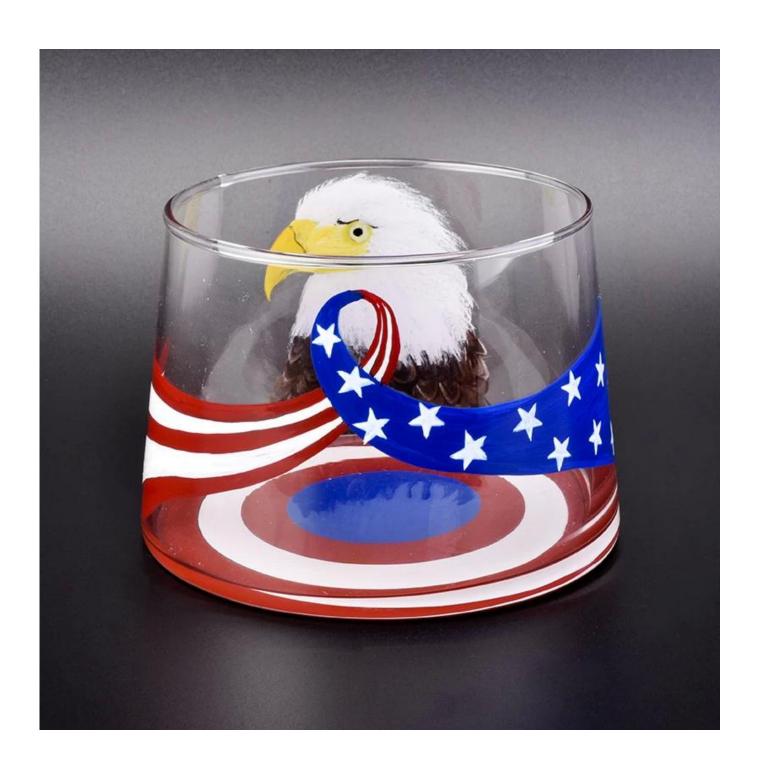

## large hand painted eagle picture glass candle jars

| Product Details  |                                                                                                                                                                                                                  |
|------------------|------------------------------------------------------------------------------------------------------------------------------------------------------------------------------------------------------------------|
| Itme No          | SGLYP18102401                                                                                                                                                                                                    |
| Size             | Top dia:107mm Bottom dia:123mm Height:87mm Weight:307g Capacity:730ml                                                                                                                                            |
| color            | Any color printing on glass are available                                                                                                                                                                        |
| Material         | Glass                                                                                                                                                                                                            |
| Sample           | 7days                                                                                                                                                                                                            |
| Terms of payment | 30% deposit by T/T in advance and the balance after showing copy of L/C                                                                                                                                          |
| Certification    | ASTM Test (for candle holder)                                                                                                                                                                                    |
| For your choice  | 1, Any logo printing on glass body 2, Any color painted, frosted, electroplating, logo laser for the finish 3, Special packing like shrink wrap, color gift box, white box etc 4, Any shape, size meet your need |