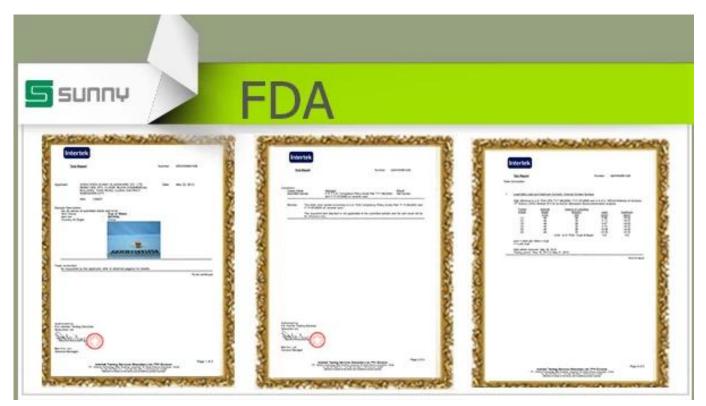

## large hand made round candle holder

| S.Comosics       | RESIA .                                                      |
|------------------|--------------------------------------------------------------|
| Product Details  |                                                              |
| ltem number.     | SGLYP16061302                                                |
| Material         | high white glass material                                    |
| Handle           | Hand made                                                    |
| Samples time     | 1. 5 days if there is a form and size of the glass           |
|                  | 2. 15 days, if you need a new shape and size glass           |
| Packaging        | Normal packing, 4 pieces in inner box, 48 pieces in box      |
| Product Capacity | 500,000 ~ 1,000,000 pieces per month                         |
|                  | 1. Machine made Votive candle holder from high quality       |
|                  | 2. Suitable for use in hotel, house, etc.                    |
| Product Features | 3. This eco-friendly.                                        |
|                  | 4. Meet FDA test ; AMP; CA 65 test                           |
| Delivery time    | Within 35 days after the sample and in order confirmed       |
| Shipment         | By sea, by air, by express and the delivery agent acceptable |