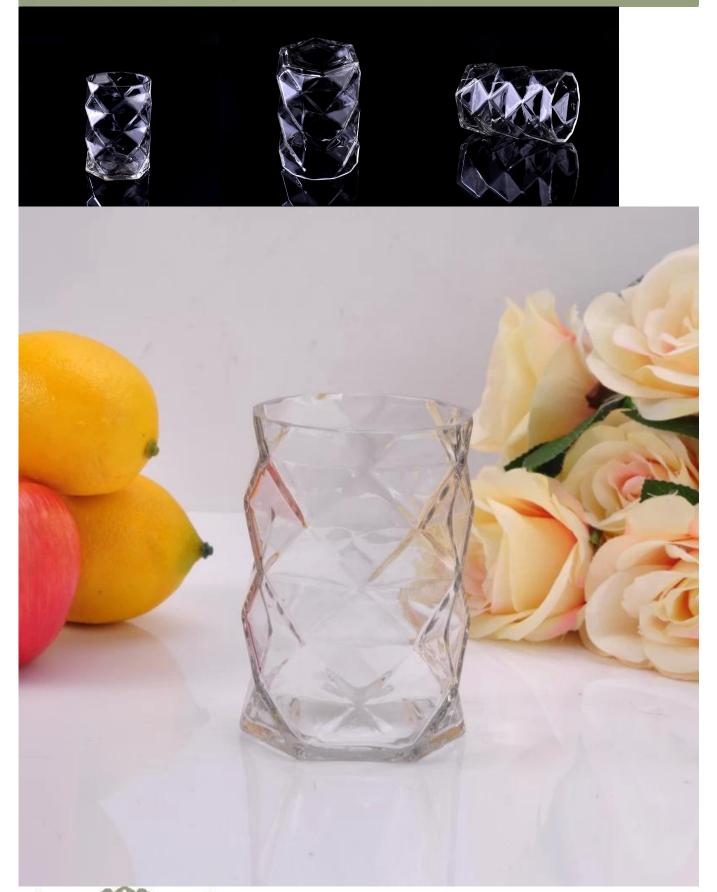

## large hand made round candle holder

| S.Comosics       | RESIA .                                                      |
|------------------|--------------------------------------------------------------|
| Product Details  |                                                              |
| ltem number.     | SGLYP16061302                                                |
| Material         | high white glass material                                    |
| Handle           | Hand made                                                    |
| Samples time     | 1. 5 days if there is a form and size of the glass           |
|                  | 2. 15 days, if you need a new shape and size glass           |
| Packaging        | Normal packing, 4 pieces in inner box, 48 pieces in box      |
| Product Capacity | 500,000 ~ 1,000,000 pieces per month                         |
|                  | 1. Machine made Votive candle holder from high quality       |
|                  | 2. Suitable for use in hotel, house, etc.                    |
| Product Features | 3. This eco-friendly.                                        |
|                  | 4. Meet FDA test ; AMP; CA 65 test                           |
| Delivery time    | Within 35 days after the sample and in order confirmed       |
| Shipment         | By sea, by air, by express and the delivery agent acceptable |

### **Product Usage**

- 1. Perfect for wedding decoration, home decoration, party, banquet ect,
- 2. Perfect as a gorgeous centerpiece for an event
- 3. It can decorate your indoors and outdoors with this delicated rose figure glass candle holder.
- 4. It is wonderful gift as housewarmings and other events.